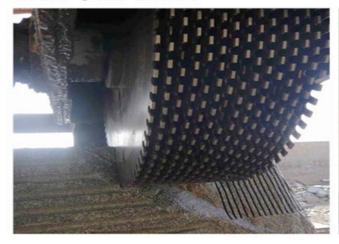

# **Product Show**

Sandwich Type Diamond Segment For Cutting Granite Block

### **Application:**

**Diamond Segment Cutting Supplier China** for granite and other hard stones.

Granite block diamond segment for single arm machine, bridge cutting machine.

Segments Type: grooved type, K type, V type, taper type, sandwich.

Our diamond segments for large circular saw blades are always manufactured in sandwich design.

Diamond distribution in the outer and inner layers is carefully designed to ensure a wear shape which helps to stabilize the cut, comparable with the effect of skating.