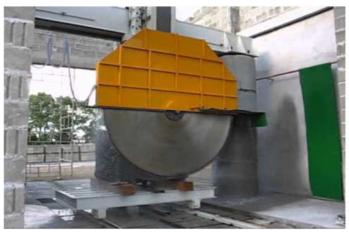

# **Product Show**

Sandwich Type Diamond Segment For Cutting Granite Block

# **Tower Saw Blade**

Multi Saw Blade

Single Saw Blade