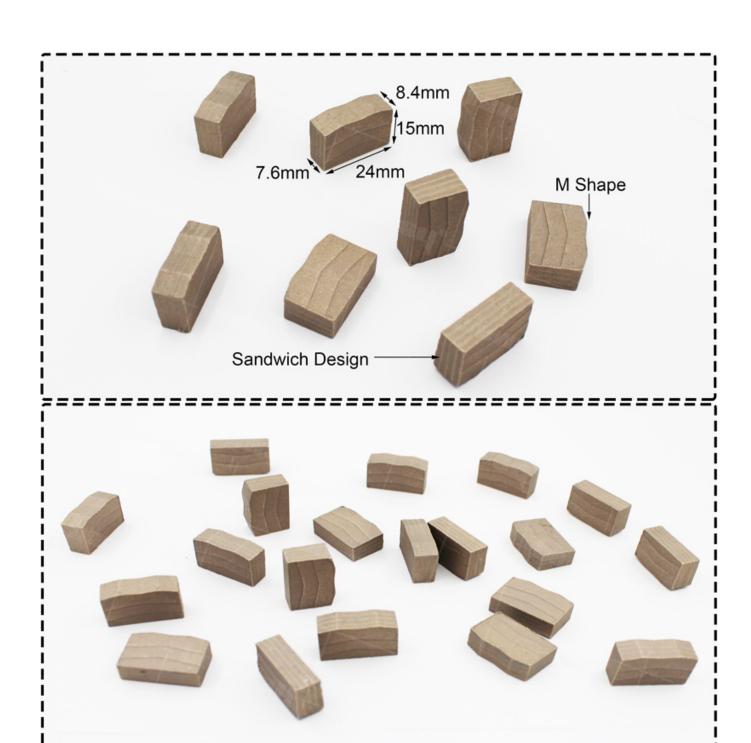

**Stone Block Cutting Diamond Segments** size is 24x8.4x7.6x15mm, and the height of the cutter head is 13mm and 20mm. It has M-type cutter head design, which reduces the contact area with stone, reduces friction and improves. processing efficiency. Sandwich type diamond segment for cutting.

The sandwich is designed to make the cutter head sharper in the cutting process, quickly cut stone, prolong the service life of the cutter head and reduce the replacement cost.

Segment Bond: Soft, Medium, Hard.

#### Feature:

- 1.Segment Size: 24X8.4x7.6x15mm.
- 2. High sharpness and long lifespan.
- 3. It is made of high-grade diamond particles and metal powder.
- 4. Suit for multi-saw blades or gang saw also and other specifications are available according to customers' requirements.

# **Product Show**

Sandwich Type Diamond Segment For Cutting Granite Block