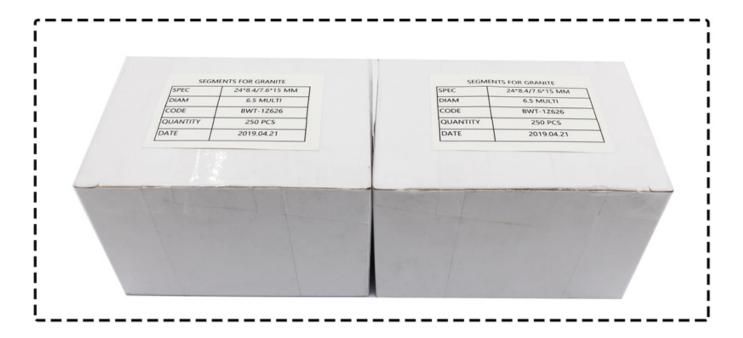

### **Product Specification:**

The Following Are Normal Specifications Granite Block Diamond Segment :

| Blade Diameter      | Segment Size<br>(LxWxH) | Blade<br>Teeth | Max.Rpm | Blade Hole | Steel Blade<br>Thickness |
|---------------------|-------------------------|----------------|---------|------------|--------------------------|
| 1400mm<br>(56 Inch) | 24X8.4x7.6x15mm         | 92 Pcs         | 600 Rpm | 80/100mm   | 6.5mm                    |

### **Other Specifications Of Cutter Segment:**

| Dian | neter | Thickness | Teeth   |    | Segment S | Size     | Hole    | Max. RPM | Cutting Stone |
|------|-------|-----------|---------|----|-----------|----------|---------|----------|---------------|
| Inch | mm    | mm        | pcs/set | L  | W         | Н        | mm      | RPM      | #             |
| 10"  | 250   | 1.8(2.2)  | 17      | 40 | 3.2       | 8/10/12  | 50/60   | 3450     | Granite       |
| 12"  | 300   | 1.8(2.2)  | 21      | 40 | 3.2       | 12/15/20 | 50/60   | 2850     | Granite       |
| 14"  | 350   | 2.2(2.4)  | 24      | 40 | 3.2       | 12/15/20 | 50/60   | 2450     | Granite       |
| 16"  | 400   | 2.6(2.8)  | 28      | 40 | 3.6       | 12/15/20 | 50/60   | 2150     | Granite       |
| 18"  | 450   | 2.8(3.0)  | 32      | 40 | 4.2       | 12/15/20 | 50/60   | 1900     | Granite       |
| 20"  | 500   | 2.8(3.0)  | 36      | 40 | 4.2       | 12/15/20 | 50/60   | 1750     | Granite       |
| 24"  | 600   | 3.6(3.2)  | 42      | 40 | 4.6       | 12/15/20 | 50/60   | 1450     | Granite       |
| 32"  | 800   | 4.2(4.5)  | 57      | 40 | 5.5       | 12/15/20 | 50/60   | 1150     | Granite       |
| 36"  | 900   | 5.0(5.5)  | 64      | 40 | 6.5       | 12/15/20 | 60/80   | 950      | Granite       |
| 36"  | 900   | 5.0(5.5)  | 64      | 24 | 7.0/6.2   | 13/15/20 | 60/80   | 950      | Granite       |
| 40"  | 1000  | 5.0(5.5)  | 70      | 24 | 7.0/6.2   | 13/15/20 | 80/100  | 850      | Granite       |
| 48"  | 1200  | 5.5(6.0)  | 80      | 24 | 7.4/6.6   | 13/15/20 | 80/100  | 750      | Granite       |
| 56"  | 1400  | 6.0(6.5)  | 92      | 24 | 8.4/7.6   | 13/15/20 | 80/100  | 600      | Granite       |
| 64"  | 1600  | 6.5(7.2)  | 108     | 24 | 9.2/8.4   | 13/15/20 | 80/100  | 550      | Granite       |
| 72"  | 1800  | 7.2(8.0)  | 120     | 24 | 10.0/9.2  | 13/15/20 | 80/100  | 500      | Granite       |
| 80"  | 2000  | 8.0(9.0)  | 128     | 24 | 11.0/10.0 | 15/20    | 100/120 | 450      | Granite       |
| 86"  | 2200  | 8.0(9.0)  | 132     | 24 | 11.0/10.0 | 15/20    | 100/120 | 400      | Granite       |
| 100" | 2500  | 9.0(10.0) | 140     | 24 | 12.0/11.0 | 15/20    | 100/120 | 350      | Granite       |
| 120" | 3000  | 9.0(10.0) | 160     | 24 | 12.5/11.5 | 20/30    | 100/120 | 300      | Granite       |
| 140" | 3500  | 9.0(10.0) | 180     | 24 | 13.0/12.0 | 20/30    | 100/120 | 250      | Granite       |