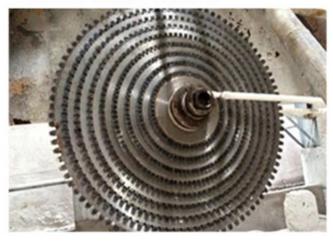

# **Product Show**

Sandwich Type Diamond Segment For Cutting Granite Block

### **Application:**

**Diamond Segment Cutting Supplier China** for granite and other hard stones.

Granite block diamond segment for single arm machine, bridge cutting machine.

Segments Type: grooved type, K type, V type, taper type, sandwich.

Our diamond segments for large circular saw blades are always manufactured in sandwich design.

Diamond distribution in the outer and inner layers is carefully designed to ensure a wear shape which helps to stabilize the cut, comparable with the effect of skating.