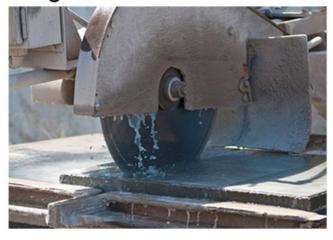

# **Product Show**

Sandwich Type Diamond Segment For Cutting Granite Block

### **Application:**

**Diamond Segment Cutting Supplier China** for granite and other hard stones.

Granite block diamond segment for single arm machine, bridge cutting machine.

Segments Type: grooved type, K type, V type, taper type, sandwich.