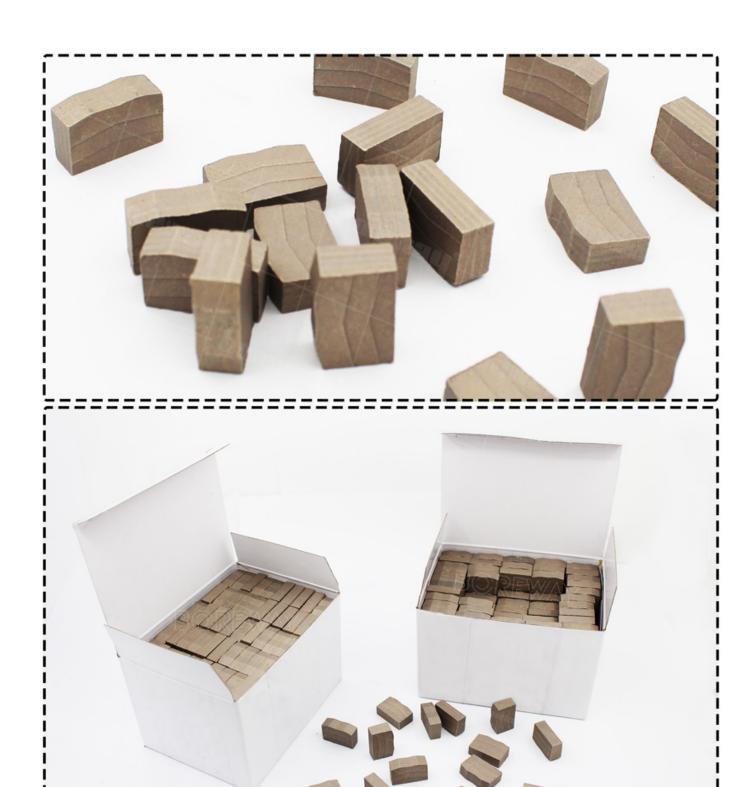

8"/1200mm 5.0 48"/1200mm 5.0 48"/1200mm 5.0 | # mm LxWxH  2200-600 Multi 4.5 24x6.4/5.6x13H(15H)  2200-600 Multi 5.0 24x7.0/6.2x13H(15H)  2200-600 Multi 5.5 24x7.4/6.6x13H(15H)  2200-600 Multi 6.5 24x8.4/7.6x13H(15H)  2500-800 Multi 5.5 24x7.4/6.6x13H(15H)  2500-800 Multi 5.5 24x8.4/7.6x13H(15H)  2500-800 Multi 7.2 24x9.2/8.4x13H(15H)  1600-960 Multi 7.2 24x9.2/8.4x13H(15H)  1600-960 Multi 7.2 24x9.2/8.4x13H(15H)  40"/1000mm 4.5-5.0 24x7.0/6.2x13H(15H)  48"/1200mm 5.0-5.5 24x7.5/6.5x13H(15H)  48"/1200mm 4.0 24x5.5x8H(10H)  48"/1200mm 5.0 24x7.5x8H(10H)  48"/1200mm 5.0 24x7.5x8H(10H)  48"/1200mm 5.0 24x7.5x8H(10H)  48"/1200mm 5.0 24x7.5x8H(10H)  48"/1200mm 5.5 24x8.0x8H(10H)  64"/1600mm 6.5-7.2 24x9.2x10H(8H) |

# **Product Show**

Sandwich Type Diamond Segment For Cutting Granite Block







### **Application:**

**Diamond Segment Cutting Supplier China** for granite and other hard stones.

Granite block diamond segment for single arm machine, bridge cutting machine.

Segments Type: grooved type, K type, V type, taper type, sandwich.

Our diamond segments for large circular saw blades are always manufactured in sandwich design.

Diamond distribution in the outer and inner layers is carefully designed to ensure a wear shape which helps to stabilize the cut, comparable with the effect of skating.







# **Tower Saw Blade**





Multi Saw Blade





Single Saw Blade





# FAQ

### 1. What is your terms of payment?

We accept DHL, Fedex, TNT, UPS , etc.

## 2.Do you provide samples? Is it free or extra?

Yes, we could offer you the sample machine. But it's not free. You nee