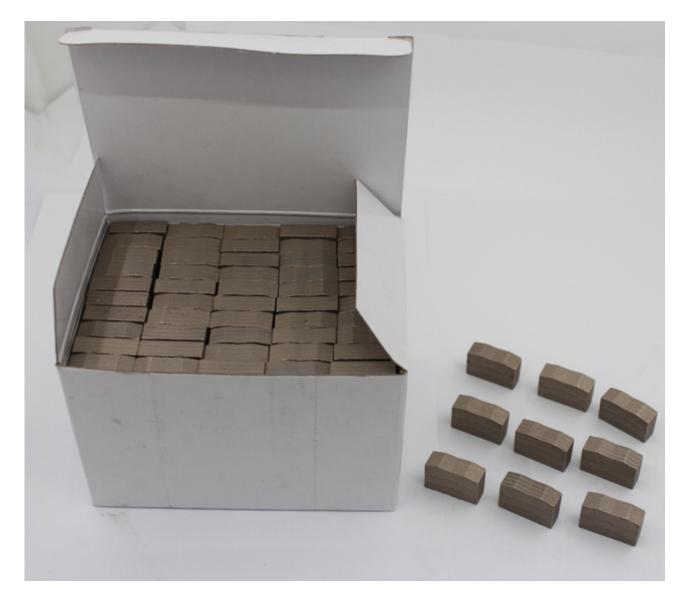

re access to market. Other specifications can be customized according to requirements.

### **Product Details:**

1200 mm Multi Layer Structure Granite Block Cutting Segment Diamond Cutting Tools:



M shape Multi Layer Structure, Good debris removal and better cooling

### **Applications:**

**1200** mm Multi Layer Structure Granite Block Cutting Segment Diamond Cutting Tools. Block Cutting of Granite, Sandstone, various hard stone with quartz.



# boneway\*

# Diamond segments













### **Advantages:**

- 1.Ideal edge trimming quality best .
- 2.Excellent comprehensive cutting performance.
- 3. High cutting efficiency, meanwhile, it has a long lifespan.

### **Related Products:**





### **About us:**

### 



### **Packing & Delivery:**

### Packing:

Packing in carton cases:



### **Delivery:**

# Less than 45kg, generally delivery by express(Door to Door).











# By Air or by Sea for batch goods, Airport/ Port receiving





### **Our service:**

- 1. Low order quantity: It can meet the test order you need.
- 2. Fast delivery: We get great discounts from freight forwarders.
- 3. OEM Acceptable: We can produce according to your samples or drawings.
- 4. Good quality: We have a strict quality control system. Has a good reputation in the market.
- 5. Good service: We regard our customers as God with a high degree of professionalism and enthusiasm.

#### **FAQ:**

#### 1. If we want to order your product, how do we know your quality?

You can test with a small order, and then you will know the quality. Nowadays, many people in the world use

Chinese product