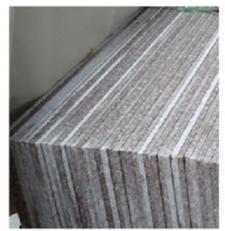

# 1200 mm Multi Layer Structure Granite Block Cutting Segment Diamond Cutting Tools:

This kind **Granite Block Cutting Segment** is designed for granite saw blade, the standard size is 24\*7.5\*15 mm, it can be used in diameter 1200mm saw blades.

### **Product Details:**

1200 mm Multi Layer Structure Granite Block Cutting Segment Diamond Cutting Tools:

M shape Multi Layer Structure, Good debris removal and better cooling