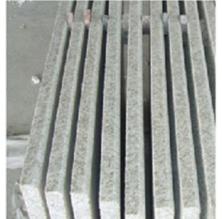

# 1200 mm Multi Layer Structure Granite Block Cutting Segment Diamond Cutting Tools:

This kind **Granite Block Cutting Segment** is designed for granite saw blade, the standard size is 24\*7.5\*15 mm, it can be used in diameter 1200mm saw blades.

### **Product Details:**

1200 mm Multi Layer Structure Granite Block Cutting Segment Diamond Cutting Tools:

M shape Multi Layer Structure, Good debris removal and better cooling