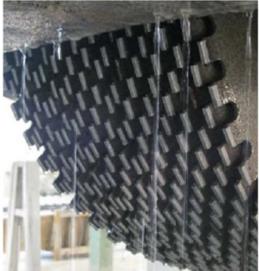

# 1200 mm Multi Layer Structure Granite Block Cutting Segment Diamond Cutting Tools:

This kind **Granite Block Cutting Segment** is designed for granite saw blade, the standard size is 24\*7.5\*15 mm, it can be used in diameter 1200mm saw blades.

### **Product Details:**

1200 mm Multi Layer Structure Granite Block Cutting Segment Diamond Cutting Tools:

M shape Multi Layer Structure, Good debris removal and better cooling

### **Applications:**

**1200** mm Multi Layer Structure Granite Block Cutting Segment Diamond Cutting Tools. Block Cutting of Granite, Sandstone, various hard stone with quartz.