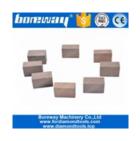

# 1200 mm Multi Layer Structure Granite Block Cutting Segment Diamond Cutting Tools:

This kind **Granite Block Cutting Segment** is designed for granite saw blade, the standard size is 24\*7.5\*15 mm, it can be used in diameter 1200mm saw blades.

Our **Granite Block Cutting Segment** are made by high-quality diamond powder and metal powder mixture, produced by pressing and sintering, diamond powder and metal powder combine closely, the quality is higher and the effect is better.

### **Specifications:**

We are instrumental in providing to our valuable customers excellent quality **Granite Block Cutting Segment** which are available with following specification:

| 1000-3500 mm Granite Segment Blade dimension |      |                      |           |        |             |  |  |  |  |
|----------------------------------------------|------|----------------------|-----------|--------|-------------|--|--|--|--|
| Diameter                                     |      | Dimension of Segment |           |        | No.of teeth |  |  |  |  |
| Inch                                         | mm   | length               | Thickness | Height | Number      |  |  |  |  |
| 40                                           | 1000 | 24                   | 7.4/6.8   | 15     | 70          |  |  |  |  |
| 44                                           | 1100 | 24                   | 7.4/6.8   | 15     | 74          |  |  |  |  |

| 48  | 1200 | 24 | 7.5/7.0   | 15/20    | 80  |
|-----|------|----|-----------|----------|-----|
| 52  | 1300 | 24 | 8.0/7.4   | 15/20    | 88  |
| 56  | 1400 | 24 | 9.0/8.4   | 15/20    | 96  |
| 64  | 1600 | 24 | 9.0/8.4   | 15/20    | 108 |
| 72  | 1800 | 24 | 10/9.0    | 15/20    | 120 |
| 80  | 2000 | 24 | 10.6/9.8  | 15/20    | 128 |
| 88  | 2200 | 24 | 11.5/10.5 | 15/20    | 136 |
| 100 | 2500 | 24 | 11.8/10.8 | 15/20    | 140 |
| 120 | 3000 | 24 | 13.0/12   | 15/20    | 160 |
| 140 | 3500 | 24 | 13.5/12.5 | 15/20/30 | 180 |