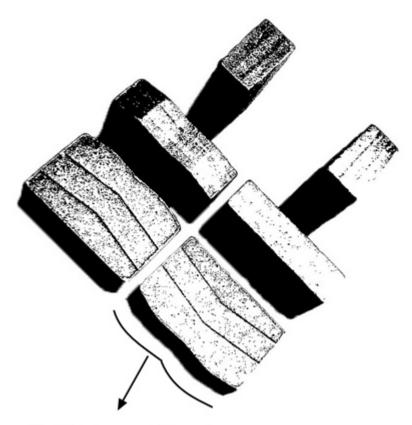

### **Product Details:**

1200 mm Multi Layer Structure Granite Block Cutting Segment Diamond Cutting Tools:

M shape Multi Layer Structure, Good debris removal and better cooling