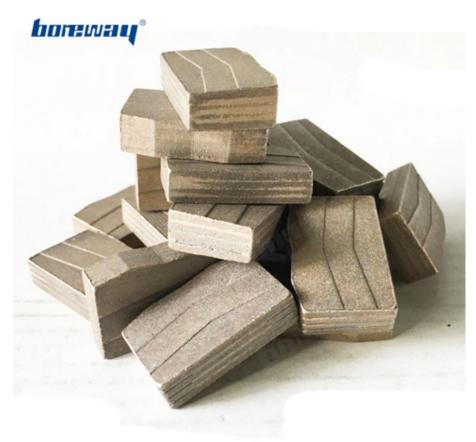

# 1200 mm Multi Layer Structure Granite Block Cutting Segment Diamond Cutting Tools:

This kind **Granite Block Cutting Segment** is designed for granite saw blade, the standard size is 24\*7.5\*15 mm, it can be used in diameter 1200mm saw blades.

Our **Granite Block Cutting Segment** are made by high-quality diamond powder and metal powder mixture, produced by pressing and sintering, diamond powder and metal powder combine closely, the quality is higher and the effect is better.

### **Product Details:**

1200 mm Multi Layer Structure Granite Block Cutting Segment Diamond Cutting Tools:

M shape Multi Layer Structure, Good debris removal and better cooling