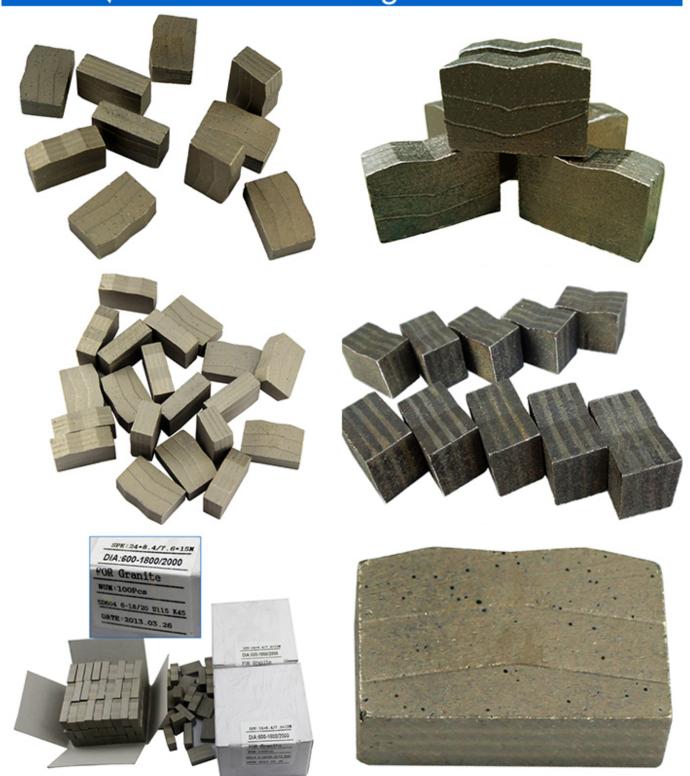

| 15/20    | 136 |
| 100 | 2500 | 24 | 11.8/10.8 | 15/20    | 140 |
| 120 | 3000 | 24 | 13.0/12   | 15/20    | 160 |
| 140 | 3500 | 24 | 13.5/12.5 | 15/20/30 | 180 |

Besides 1200 mm Multi Layer Structure **Granite Block Cutting Segment** Diamond Cutting Tools, All of our

products have been strictly tested before access to market. Other specifications can be customized according to requirements.

### **Product Details:**

1200 mm Multi Layer Structure Granite Block Cutting Segment Diamond Cutting Tools:



M shape Multi Layer Structure, Good debris removal and better cooling

### **Applications:**

**1200** mm Multi Layer Structure Granite Block Cutting Segment Diamond Cutting Tools. Block Cutting of Granite, Sandstone, various hard stone with quartz.



# boneway\*

# Diamond segments













### **Advantages:**

- 1.Ideal edge trimming quality best .
- 2.Excellent comprehensive cutting performance.
- 3. High cutting efficiency, meanwhile, it has a long lifespan.

### **Related Products:**





### **About us:**

### 



### **Packing & Delivery:**

### Packing:

Packing in carton cases:



### **Delivery:**

# Less than 45kg, generally delivery by express(Door to Door).











# By Air or by Sea for batch goods, Airport/ Port receiving





### **Our service:**

- 1. Low order quantity: It can meet the test order you need.
- 2. Fast delivery: We get great discounts from freight forwarders.
- 3. OEM Acceptable: We can produce according to your samples or drawings.
- 4. Good quality: We have a strict quality control system. Has a good reputation in the market.
-