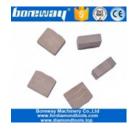

# 1200 mm Multi Layer Structure Granite Block Cutting Segment Diamond Cutting Tools:

This kind **Granite Block Cutting Segment** is designed for granite saw blade, the standard size is 24\*7.5\*15 mm, it can be used in diameter 1200mm saw blades.

Our **Granite Block Cutting Segment** are made by high-quality diamond powder and metal powder mixture, produced by pressing and sintering, diamond powder and metal powder combine closely, the quality is higher and the effect is better.

### **Specifications:**

We are instrumental in providing to our valuable customers excellent quality **Granite Block Cutting Segment** which are available with following specification:

| 1000-3500 mm Granite Segment Blade dimension |      |                      |           |        |             |  |  |  |  |
|----------------------------------------------|------|----------------------|-----------|--------|-------------|--|--|--|--|
| Diameter                                     |      | Dimension of Segment |           |        | No.of teeth |  |  |  |  |
| Inch                                         | mm   | length               | Thickness | Height | Number      |  |  |  |  |
| 40                                           | 1000 | 24                   | 7.4/6.8   | 15     | 70          |  |  |  |  |
| 44                                           | 1100 | 24                   | 7.4/6.8   | 15     | 74          |  |  |  |  |

| 48  | 1200 | 24 | 7.5/7.0   | 15/20    | 80  |
|-----|------|----|-----------|----------|-----|
| 52  | 1300 | 24 | 8.0/7.4   | 15/20    | 88  |
| 56  | 1400 | 24 | 9.0/8.4   | 15/20    | 96  |
| 64  | 1600 | 24 | 9.0/8.4   | 15/20    | 108 |
| 72  | 1800 | 24 | 10/9.0    | 15/20    | 120 |
| 80  | 2000 | 24 | 10.6/9.8  | 15/20    | 128 |
| 88  | 2200 | 24 | 11.5/10.5 | 15/20    | 136 |
| 100 | 2500 | 24 | 11.8/10.8 | 15/20    | 140 |
| 120 | 3000 | 24 | 13.0/12   | 15/20    | 160 |
| 140 | 3500 | 24 | 13.5/12.5 | 15/20/30 | 180 |