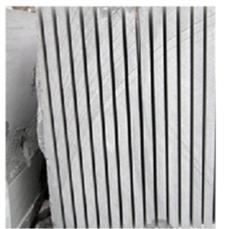

# 1200 mm Multi Layer Structure Granite Block Cutting Segment Diamond Cutting Tools:

This kind **Granite Block Cutting Segment** is designed for granite saw blade, the standard size is 24\*7.5\*15 mm, it can be used in diameter 1200mm saw blades.

### **Product Details:**

1200 mm Multi Layer Structure Granite Block Cutting Segment Diamond Cutting Tools:

M shape Multi Layer Structure, Good debris removal and better cooling