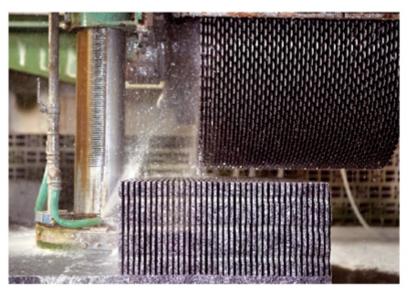

### **Applications:**

**1200** mm Multi Layer Structure Granite Block Cutting Segment Diamond Cutting Tools. Block Cutting of Granite, Sandstone, various hard stone with quartz.