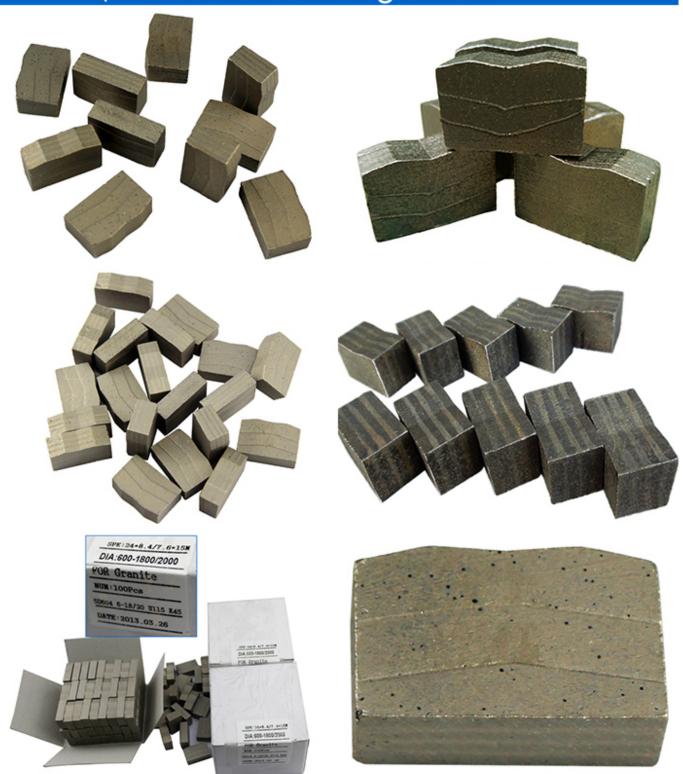

11.5/10.5 | 15/20    | 136 |
| 100 | 2500 | 24 | 11.5/10.5 | 15/20    | 140 |
| 120 | 3000 | 24 | 13.0/12   | 15/20    | 160 |
| 140 | 3500 | 24 | 13.5/12.5 | 15/20/30 | 180 |

Besides 2500mm Taper Shape Multi Layer Structure **Granite Block Cutting Diamond Segment**, All of our

products have been strictly tested before access to market. Other specifications can be customized according to requirements.

#### **Product Details:**

2500mm Taper Shape Multi Layer Structure Granite Block Cutting Diamond Segment:



V Shape Multi Layer Structure, Good debris removal and better cooling

## **Applications:**

**2500mm Taper Shape Multi Layer Structure Granite Block Cutting Diamond Segment.** Block Cutting of Granite, Sandstone, various hard stone with quartz.



# boneway\*

# Diamond segments





# **Cutting Effect:**





# **Advantages:**

- 1.Ideal edge trimming quality best .
- 2.Excellent comprehensive cutting performance.
- 3. High cutting efficiency, meanwhile, it has a long lifespan.

# **Related Products:**









## **About us:**



# Packing & Delivery:

Packing:
Packing in carton cases:



### **Delivery:**

# Less than 45kg, generally delivery by express(Door to Door).











# By Air or by Sea for batch goods, Airport/ Port receiving





### **Our service:**

- 1. Low order quantity: It can meet the test order you need.
- 2. Fast delivery: We get great discounts from freight forwarders.
- 3. OEM Acceptable: We can produce according to your samples or drawings.
- 4. Good quality: We have a strict quality control system. Has a good reputation in the market.
-