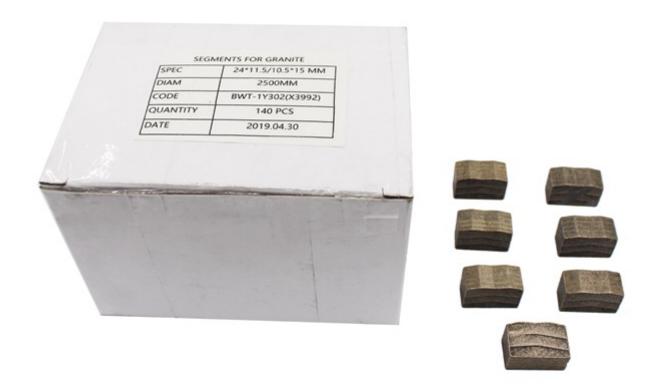

before access to market. Other specifications can be customized according to requirements.

#### **Product Details:**

2500mm Taper Shape Multi Layer Structure Granite Block Cutting Diamond Segment:



V Shape Multi Layer Structure, Good debris removal and better cooling

## **Applications:**

**2500mm Taper Shape Multi Layer Structure Granite Block Cutting Diamond Segment.** Block Cutting of Granite, Sandstone, various hard stone with quartz.



# boneway\*

# Diamond segments





# **Cutting Effect:**





# **Advantages:**

- 1.Ideal edge trimming quality best .
- 2.Excellent comprehensive cutting performance.
- 3. High cutting efficiency, meanwhile, it has a long lifespan.

# **Related Products:**









## **About us:**



# Packing & Delivery:

Packing:
Packing in carton cases:



### **Delivery:**

# Less than 45kg, generally delivery by express(Door to Door).











# By Air or by Sea for batch goods, Airport/ Port receiving





### **Our service:**

- 1. Low order quantity: It can meet the test order you need.
- 2. Fast delivery: We get great discounts from freight forwarders.
- 3. OEM Acceptable: We can produce according to your samples or drawings.
- 4. Good quality: We have a strict quality control system. Has a good reputation in the market.
- 5. Good service: We regard our customers as God with a high degree of professionalism and enthusiasm.

### **FAQ:**

### 1.If we want to buy diamond segment, how could we know the quality?

Please buy diamond segment with a small quantity first, test the quality and our service, it will be much better for our lon