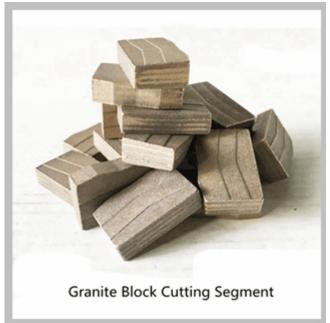

#### **2500mm Taper Shape Multi Layer Structure Granite Block Cutting Diamond Segment:**

The design of **Granite Block Cutting Diamond Segment** allows ideal debris removal and bettering cooling.

Our **Granite Block Cutting Diamond Segment** are made by high-quality diamond powder and metal powder mixture, produced by pressing and sintering, diamond powder and metal powder combine closely, the quality is higher and the effect is better.

Such diamond segment are highest ratio of performance to price!