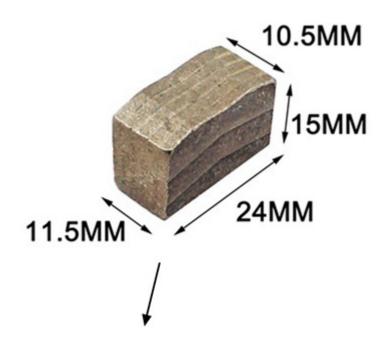

#### **Specifications:**

We are instrumental in providing to our valuable customers excellent quality **Granite Block Cutting Diamond Segment** which are available with following specification:

| 1000-3500 mm Granite Segment Blade dimension |      |                      |           |        |             |  |  |  |  |
|----------------------------------------------|------|----------------------|-----------|--------|-------------|--|--|--|--|
| Diameter                                     |      | Dimension of Segment |           |        | No.of teeth |  |  |  |  |
| Inch                                         | mm   | length               | Thickness | Height | Number      |  |  |  |  |
| 40                                           | 1000 | 24                   | 7.4/6.8   | 15     | 70          |  |  |  |  |
| 44                                           | 1100 | 24                   | 7.4/6.8   | 15     | 74          |  |  |  |  |

| 48  | 1200 | 24 | 7.5/7.0   | 15/20    | 80  |
|-----|------|----|-----------|----------|-----|
| 52  | 1300 | 24 | 8.0/7.4   | 15/20    | 88  |
| 56  | 1400 | 24 | 9.0/8.4   | 15/20    | 96  |
| 64  | 1600 | 24 | 9.0/8.4   | 15/20    | 108 |
| 72  | 1800 | 24 | 10/9.0    | 15/20    | 120 |
| 80  | 2000 | 24 | 10.6/9.8  | 15/20    | 128 |
| 88  | 2200 | 24 | 11.5/10.5 | 15/20    | 136 |
| 100 | 2500 | 24 | 11.5/10.5 | 15/20    | 140 |
| 120 | 3000 | 24 | 13.0/12   | 15/20    | 160 |
| 140 | 3500 | 24 | 13.5/12.5 | 15/20/30 | 180 |