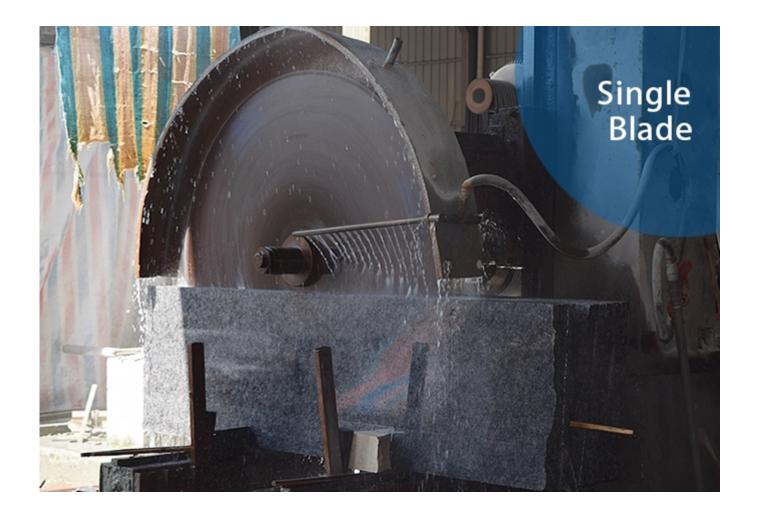

## **Applications:**

**2500mm Taper Shape Multi Layer Structure Granite Block Cutting Diamond Segment.** Block Cutting of Granite, Sandstone, various hard stone with quartz.

# **Cutting Effect:**