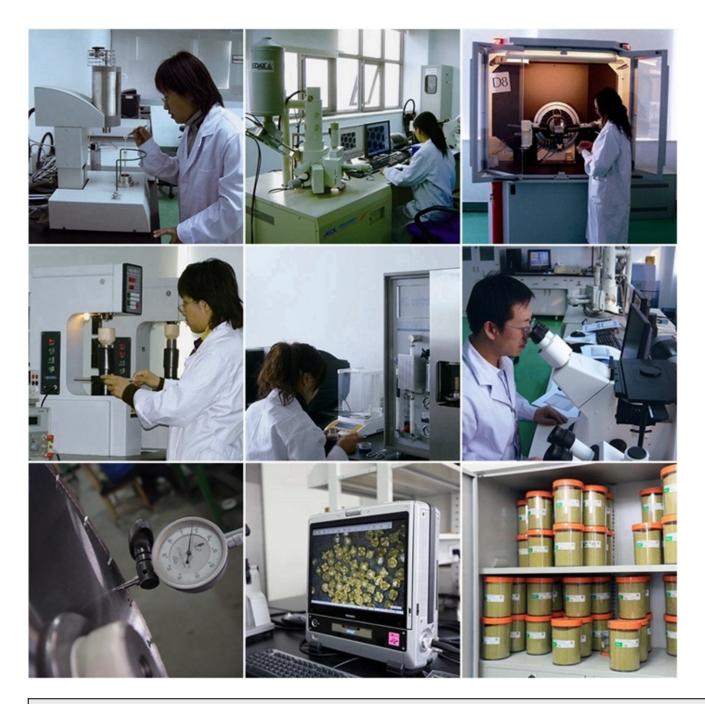

nd Segment**, All of our

products have been strictly tested before access to market. Other specifications can be customized according to requirements.

#### **Product Details:**

2500mm Taper Shape Multi Layer Structure Granite Block Cutting Diamond Segment:



V Shape Multi Layer Structure, Good debris removal and better cooling

## **Applications:**

**2500mm Taper Shape Multi Layer Structure Granite Block Cutting Diamond Segment.** Block Cutting of Granite, Sandstone, various hard stone with quartz.



# boneway\*

# Diamond segments





# **Cutting Effect:**





# **Advantages:**

- 1.Ideal edge trimming quality best .
- 2.Excellent comprehensive cutting performance.
- 3. High cutting efficiency, meanwhile, it has a long lifespan.

# **Related Products:**









## **About us:**



# Packing & Delivery:

Packing:
Packing in carton cases:



### **Delivery:**

# Less than 45kg, generally delivery by express(Door to Door).











# By Air or by Sea for batch goods, Airport/ Port receiving





### **Our service:**

- 1. Low order quantity: It can meet the test order you need.
- 2. Fast delivery: We get great discounts from freight forwarders.
- 3. OEM Acceptable: We can produce according to your samples or drawings.
- 4. Good quality: We have a strict quality control system. Has a good reputation in the market.
- 5. Good service: We regard our customers as God with a high degree of professionalism and enthusiasm.

### **FAQ:**

### 1.If we want to buy diamond segment, how could we know the quality?

Please buy diamond segment with a small quantity first, test the