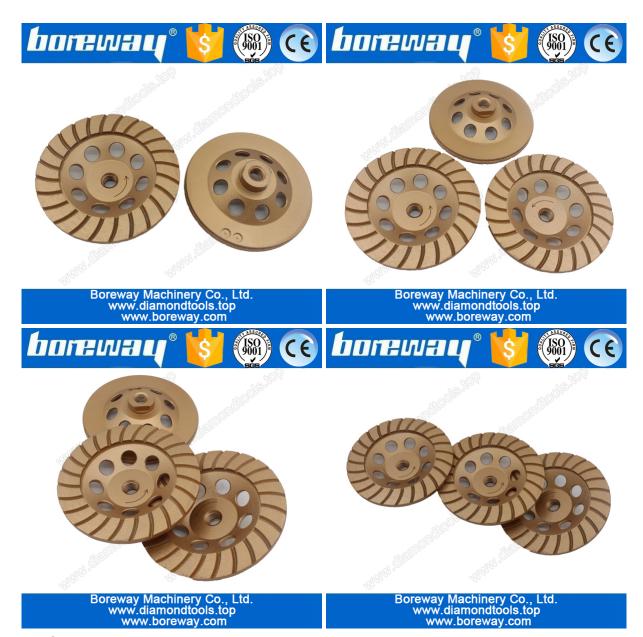

#### **Products Details**

### The specification of diamond cup grinding wheels:

| Diameter | Thickness | Connection                                                    | Grit                                     | Application materials                                  | Application machines                                                                      |
|----------|-----------|---------------------------------------------------------------|------------------------------------------|--------------------------------------------------------|-------------------------------------------------------------------------------------------|
| 50mm     | 5mm       | M10<br>M12<br>M14<br>20mm<br>22.23mm<br>5/8"-11<br>Snail lock | 30#<br>36#<br>40#<br>60#<br>120#<br>200# | Granite<br>Marble<br>concrete<br>Quartz<br>Other stone | Electric grinding machines<br>Pneumatic grinding machines<br>Continuous grinding machines |
| 80mm     | 5mm       |                                                               |                                          |                                                        |                                                                                           |
| 100mm    | 5mm       |                                                               |                                          |                                                        |                                                                                           |
| 125mm    | 5mm       |                                                               |                                          |                                                        |                                                                                           |
| 150mm    | 5mm       |                                                               |                                          |                                                        |                                                                                           |
| 180mm    | 5mm       |                                                               |                                          |                                                        |                                                                                           |