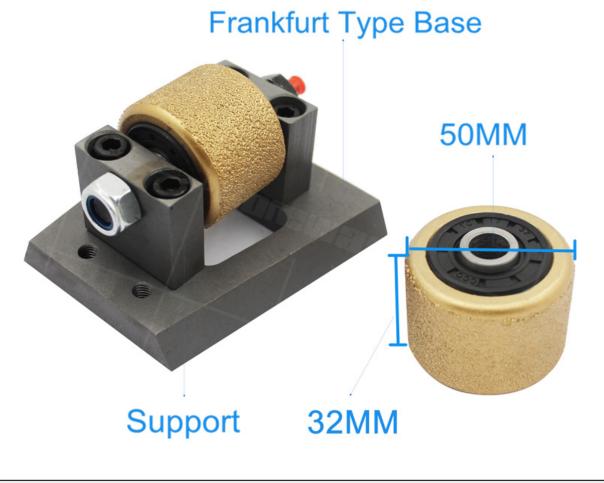

## Specification:

The normal size of **Frankfurt type bush hammer tool:** 

| Out Side | Width | Shape | Туре |
|----------|-------|-------|------|
|----------|-------|-------|------|

| 50MM | 32MM | Frankfurt | Vacuum Brazed |
|------|------|-----------|---------------|
|------|------|-----------|---------------|

## Frankfurt type bush hammer tool

**About Us:** 