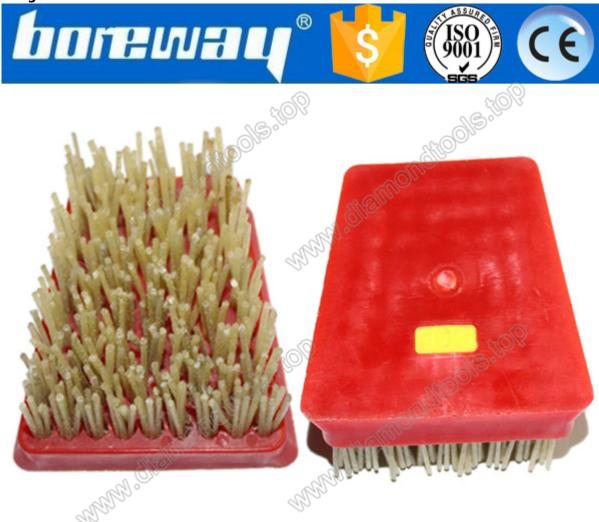

## Introduction:

Frankfurt diamond antique grinding brush for stone for granite, Artificial stone, marble effect, leather face, uneven surface treatment, so that it has the effect of antique silk surface. ApplicableAutomatic polishing machines, floor refurbished machines, hand mill, continuous mill, Water mill.

## Features:

- 1. Abrasives has long life, good effect
- 2. Abrasive not broken, high-quality

## specification:

The following are general specifications of our antique diamond Frankfurt brush:

| Product                                                        | Number of<br>holes | Adaptation<br>machines                                                | Grit                                                                         | use                                                                                    |
|----------------------------------------------------------------|--------------------|-----------------------------------------------------------------------|------------------------------------------------------------------------------|----------------------------------------------------------------------------------------|
| Frankfurt<br>Diamond<br>Antique<br>Grinding Brush<br>for Stone | 67                 | Hand mill,<br>continuous<br>mill, flooring<br>and other<br>renovation | 24 #, 36 #, 46<br>#, 60 #,<br>80 #, 120 #,<br>180 #,<br>240 #, 320 #,<br>400 | For grinding<br>marble,<br>artificial stone,<br>granite and<br>other stone<br>surfaces |