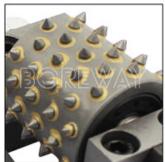

The above specifications are for reference, other specifications can be ordered by customers.

**Product show** 

BUSH HAMMER BLOCK

# **Product Description**

Different from other carbide types, satellite type carbides are assembled on the bush hammer plate, without welding.

<u>China Bush Hammer Head Manufacturer</u> is more convenient for replacing them when they are exhausted.