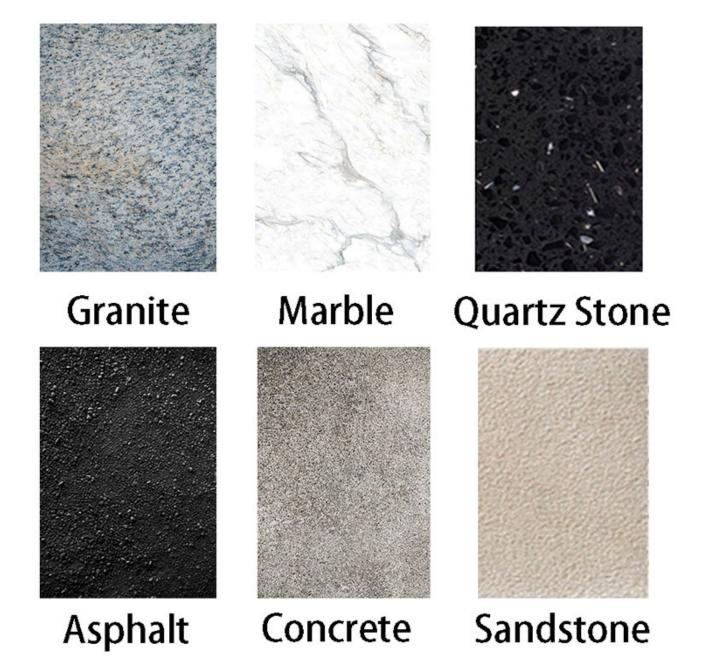

### **Product Specification:**

The followings are the normal specifications of our **Stone Frankfurt Abrasive Suppliers China**:

| Shape                | Stone<br>Effect | Segment No.                                                 | Application | Use                                        |
|----------------------|-----------------|-------------------------------------------------------------|-------------|--------------------------------------------|
| Frankfurt(Horseshoe) |                 | 45S, 60S, 72S, 99S, Steel<br>Dense Tooth, Vacuum<br>Brazing | Stone Slabs | Automatic<br>Grinding Bush<br>Hammer Plate |

Kindly Noted, when place order please inform the following:

- 1.Stone Effect[Sandblasted Surface/Litchi Surface[]
- 2.Use Object (Marble, Granite Or Other Stone, Concrete And Other Stone)
- 3. Segment No. (30s, 45s, 60s, 72, 99s, Star, Steel Dense Tooth, Vacuum Brazing)
- 4.Diameter of the Bush hammer plate(125mm, 150mm, 200mm, 250mm, 300mm, 350mm, etc.)
- 5.Base Style(U