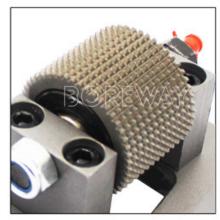

# **Product Description**

Different from other carbide types, satellite type carbides are assembled on the bush hammer plate, without welding.

<u>China Bush Hammer Head Manufacturer</u> is more convenient for replacing them when they are exhausted.

China Frankfurt Bush Hammer use for double-layer bush hammer plate, single layer bush hammer plate, sink type bush hammer plate, Frankfurt bush hammer plate, bush hammer roller, and more.

#### Feature:

- 1.Can be customized
- 2.Long Life, Rough Grinding
- 3.Applied to a variety of materials
- 4.Frankfurt's base is easy to replace
- 5. Carbides and holder roller are well brazed
- 6.Can provide a variety of bush hammer roller