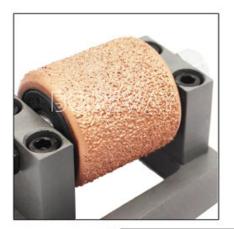

# **Product Description**

Different from other carbide types, satellite type carbides are assembled on the bush hammer plate, without welding.

<u>China Bush Hammer Head Manufacturer</u> is more convenient for replacing them when they are exhausted.

China Frankfurt Bush Hammer use for double-layer bush hammer plate, single layer bush hammer plate, sink type bush hammer plate, Frankfurt bush hammer plate, bush hammer roller, and more.

#### Feature:

- 1.Can be customized
- 2.Long Life, Rough Grinding
- 3.Applied to a variety of materials
- 4.Frankfurt's base is easy to replace
- 5. Carbides and holder roller are well brazed
- 6.Can provide a variety of bush hammer roller