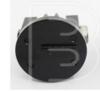

# **Product Description**

Different from other carbide types, satellite type carbides are assembled on the bush hammer plate, without welding.

<u>China Bush Hammer Head Manufacturer</u> is more convenient for replacing them when they are exhausted.

The above specifications are for reference, other specifications can be ordered by customers.

**Product show** 

BUSH HAMMER BLOCK