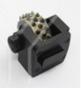

# **Product Description**

Different from other carbide types, satellite type carbides are assembled on the bush hammer plate, without welding.

<u>China Bush Hammer Head Manufacturer</u> is more convenient for replacing them when they are exhausted.

China Frankfurt Bush Hammer use for double-layer bush hammer plate, single layer bush hammer plate, sink type bush hammer plate, Frankfurt bush hammer plate, bush hammer roller, and more.