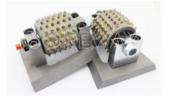

a variety of bush hammer roller

### **Product Specification:**

The followings are the normal specifications of our **Stone Frankfurt Abrasive Suppliers China**:

| Shape                | Stone<br>Effect | Segment No.                                                 | Application | Use                                        |
|----------------------|-----------------|-------------------------------------------------------------|-------------|--------------------------------------------|
| Frankfurt(Horseshoe) |                 | 45S, 60S, 72S, 99S, Steel<br>Dense Tooth, Vacuum<br>Brazing | Stone Slabs | Automatic<br>Grinding Bush<br>Hammer Plate |

The above specifications are for reference, other specifications can be ordered by customers.





**Product show** 



























BUSH HAMMER BLOCK



















# **Application:**

#### China Frankfurt Bush Hammer Manufacturer For Stone Slabs.

Rotary Bush Hammer For Manufacturer And Suppliers. They are designed to be used on the automatic bush hammering machine, automatic grinding machine, angle grinder, and floor grinders.

Kindly Noted, when place order please inform the following:

- 1.Stone Effect[Sandblasted Surface/Litchi Surface[]
- 2.Use Object (Marble, Granite Or Other Stone, Concrete And Other Stone)
- 3. Segment No. (30s, 45s, 60s, 72, 99s, Star, Steel Dense Tooth, Vacuum Brazing)
- 4.Diameter of the Bush hammer plate(125mm, 150mm, 200mm, 250mm, 300mm, 350mm, etc.)
- 5.Base Style(U

Shape, Frankfurt, Fickert, Lavina, Husgvarna, HTC, Klindex, Werkmaster, Diamatic, Etc.)

6.Machines (Hand Held Grind