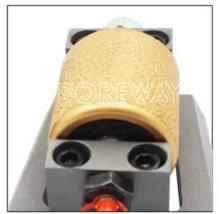

The above specifications are for reference, other specifications can be ordered by customers.

**Product show** 

BUSH HAMMER BLOCK

# **Product Description**

Different from other carbide types, satellite type carbides are assembled on the bush hammer plate, without welding.

<u>China Bush Hammer Head Manufacturer</u> is more convenient for replacing them when they are exhausted.