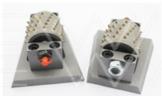

The above specifications are for reference, other specifications can be ordered by customers.

**Product show** 

BUSH HAMMER BLOCK

# **Product Description**

Different from other carbide types, satellite type carbides are assembled on the bush hammer plate, without welding.

<u>China Bush Hammer Head Manufacturer</u> is more convenient for replacing them when they are exhausted.

China Frankfurt Bush Hammer use for double-layer bush hammer plate, single layer bush hammer plate, sink type bush hammer plate, Frankfurt bush hammer plate, bush hammer roller, and more.