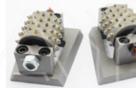

The above specifications are for reference, other specifications can be ordered by customers.

**Product show** 

BUSH HAMMER BLOCK

# **Product Description**

Different from other carbide types, satellite type carbides are assembled on the bush hammer plate, without welding.

<u>China Bush Hammer Head Manufacturer</u> is more convenient for replacing them when they are exhausted.

China Frankfurt Bush Hammer use for double-layer bush hammer plate, single layer bush hammer plate, sink type bush hammer plate, Frankfurt bush hammer plate, bush hammer roller, and more.