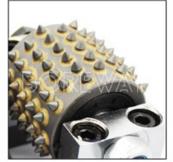

The above specifications are for reference, other specifications can be ordered by customers.

**Product show** 

BUSH HAMMER BLOCK

# **Product Description**

Different from other carbide types, satellite type carbides are assembled on the bush hammer plate, without welding.

<u>China Bush Hammer Head Manufacturer</u> is more convenient for replacing them when they are exhausted.