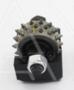

# **Product Description**

Different from other carbide types, satellite type carbides are assembled on the bush hammer plate, without welding.

<u>China Bush Hammer Head Manufacturer</u> is more convenient for replacing them when they are exhausted.

China Frankfurt Bush Hammer use for double-layer bush hammer plate, single layer bush hammer plate, sink type bush hammer plate, Frankfurt bush hammer plate, bush hammer roller, and more.