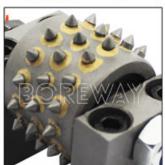

# **Product Description**

Different from other carbide types, satellite type carbides are assembled on the bush hammer plate, without welding.

<u>China Bush Hammer Head Manufacturer</u> is more convenient for replacing them when they are exhausted.

China Frankfurt Bush Hammer use for double-layer bush hammer plate, single layer bush hammer plate, sink type bush hammer plate, Frankfurt bush hammer plate, bush hammer roller, and more.

#### Feature:

- 1.Can be customized
- 2.Long Life, Rough Grinding
- 3.Applied to a variety of materials
- 4.Frankfurt's base is easy to replace
- 5. Carbides and holder roller are well brazed
- 6.Can provide a variety of bush hammer roller