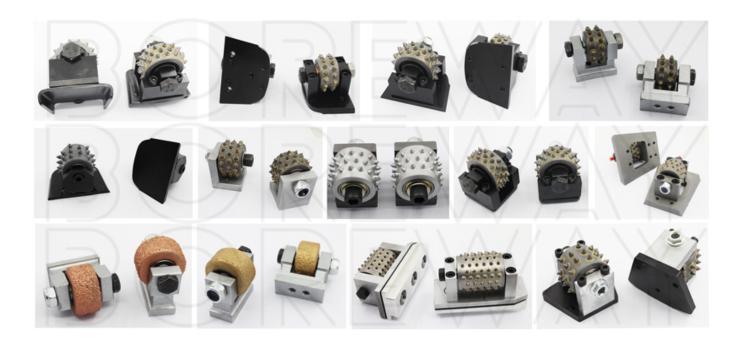

**Product Specification:**

The followings are the normal specifications of our **Stone Frankfurt Abrasive Suppliers China**:

| Shape                | Stone<br>Effect | Segment No.                                                 | Application | Use                                        |
|----------------------|-----------------|-------------------------------------------------------------|-------------|--------------------------------------------|
| Frankfurt(Horseshoe) |                 | 45S, 60S, 72S, 99S, Steel<br>Dense Tooth, Vacuum<br>Brazing | Stone Slabs | Automatic<br>Grinding Bush<br>Hammer Plate |

The above specifications are for reference, other specifications can be ordered by customers.





**Product show** 



























BUSH HAMMER BLOCK



















# **Application:**

#### China Frankfurt Bush Hammer Manufacturer For Stone Slabs.

Rotary Bush Hammer For Manufacturer And Suppliers. They are designed to be used on the automatic bush hammering machine, automatic grinding machine, angle grinder, and floor grinders.

Kindly Noted, when place order please inform the following:

- 1.Stone Effect[Sandblasted Surface/Litchi Surface[]
- 2.Use Object (Marble, Granite Or Other Stone, Concrete And Other Stone)
- 3. Segment No. (30s, 45s, 60s, 72, 99s, Star, Steel Dense Tooth, Vacuum Brazing)
- 4.Diameter of the Bush hammer plate(125mm, 150mm, 200mm, 250mm, 300mm, 350mm, etc.)
- 5.Base Style(U

Shape, Frankfurt, Fickert, Lavina, Husgvarna, HTC, Klindex, Werkmaster, Diamatic, Etc.)

6.Machines (Hand Held Grinders, Automatic Bush Hammering Machine