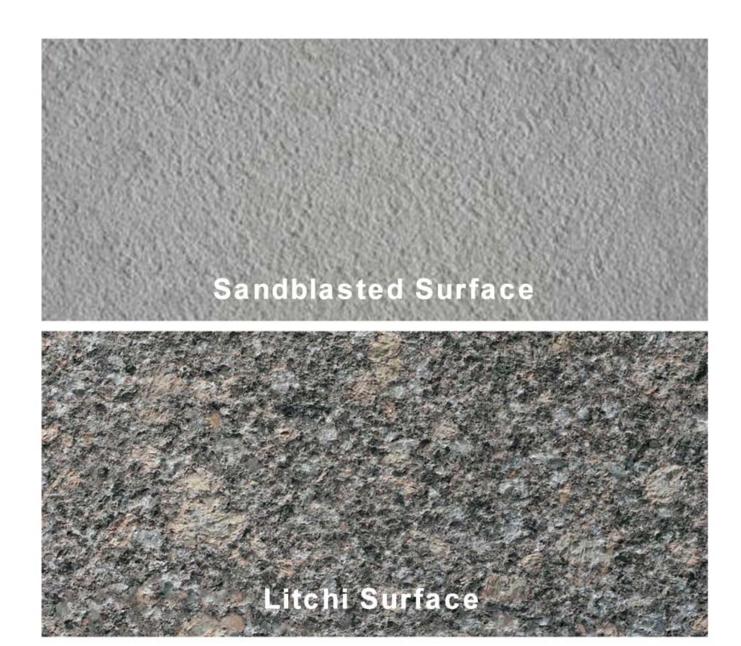

Kindly Noted, when place order please inform the following:

- 1.Stone Effect[Sandblasted Surface/Litchi Surface[]
- 2.Use Object (Marble, Granite Or Other Stone, Concrete And Other Stone)
- 3. Segment No. (30s, 45s, 60s, 72, 99s, Star, Steel Dense Tooth, Vacuum Brazing)
- 4.Diameter of the Bush hammer plate(125mm, 150mm, 200mm, 250mm, 300mm, 350mm, etc.)
- 5.Base Style(U