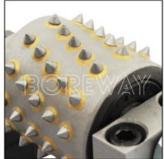

The above specifications are for reference, other specifications can be ordered by customers.

**Product show** 

BUSH HAMMER BLOCK

# **Product Description**

Different from other carbide types, satellite type carbides are assembled on the bush hammer plate, without welding.

<u>China Bush Hammer Head Manufacturer</u> is more convenient for replacing them when they are exhausted.