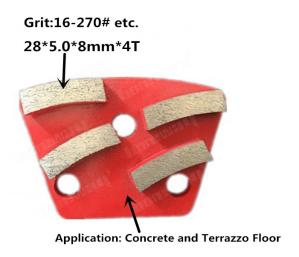

#### **Specifications:**

The following are normal specifications Four Segments Long Grinding Life Diamond Metal Bond Grinding Shoes For Terrazzo Floor :

| Туре:         | Grinding Shoes                                                                             |  |  |
|---------------|--------------------------------------------------------------------------------------------|--|--|
| Size:         | Four Segments                                                                              |  |  |
| Segment Grit: | 16-270#etc.                                                                                |  |  |
| Segment Size: | 28*5.0*8mm*4T                                                                              |  |  |
| Material:     | Diamond And Metal Powder                                                                   |  |  |
| Connection:   | 3 X M6 or M8 or Bare Holes                                                                 |  |  |
| Application:  | Concrete and Terrazzo Floor                                                                |  |  |
| Machine:      | Quick Connecting Grinding Machine                                                          |  |  |
| Bond:         | Very Soft Bond, Soft Bond, Medium Bond,<br>Hard Bond, Very Hard Bond, Extreme Hard<br>Bond |  |  |

# **Product Details:**

Four Segments Long Grinding Life Diamond Metal Bond Grinding Shoes For Terrazzo Floor :