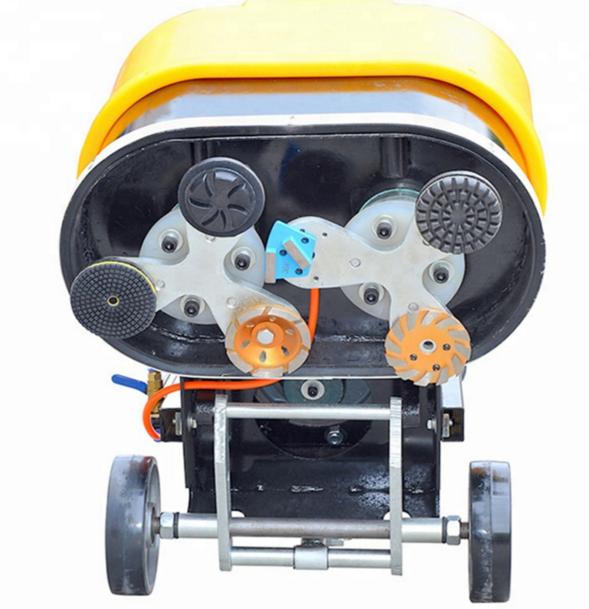

#### **Specifications:**

The following are normal specifications Four Segments Long Grinding Life Diamond Metal Bond Grinding Shoes For Terrazzo Floor :

| Туре:         | Grinding Shoes                                                                             |  |  |
|---------------|--------------------------------------------------------------------------------------------|--|--|
| Size:         | Four Segments                                                                              |  |  |
| Segment Grit: | 16-270#etc.                                                                                |  |  |
| Segment Size: | 28*5.0*8mm*4T                                                                              |  |  |
| Material:     | Diamond And Metal Powder                                                                   |  |  |
| Connection:   | 3 X M6 or M8 or Bare Holes                                                                 |  |  |
| Application:  | Concrete and Terrazzo Floor                                                                |  |  |
| Machine:      | Quick Connecting Grinding Machine                                                          |  |  |
| Bond:         | Very Soft Bond, Soft Bond, Medium Bond,<br>Hard Bond, Very Hard Bond, Extreme Hard<br>Bond |  |  |

# **Product Details:**

Four Segments Long Grinding Life Diamond Metal Bond Grinding Shoes For Terrazzo Floor :

## **3 X M6/M8 Thread Holes**

**3 X Bare Holes** 

### **Connection Holes:**

1.Metal Blank with Three M6 Thread Holes.

- 2. Metal Blank with Three M8 Thread Holes.
- 3. Metal Blank with Three Bare Holes.