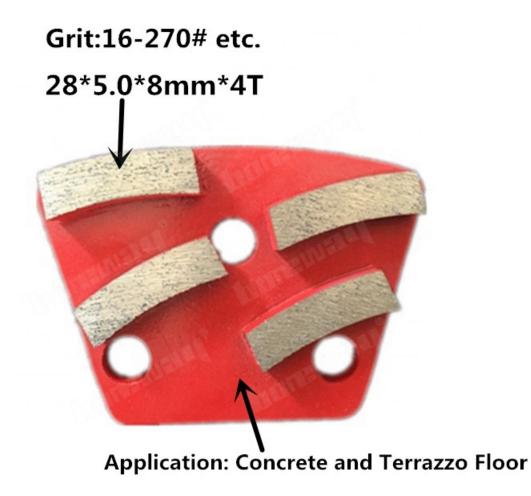

#### **Specifications:**

The following are normal specifications Four Segments Long Grinding Life Diamond Metal Bond Grinding Shoes For Terrazzo Floor :

| Туре:         | Grinding Shoes                                                                             |  |  |
|---------------|--------------------------------------------------------------------------------------------|--|--|
| Size:         | Four Segments                                                                              |  |  |
| Segment Grit: | 16-270#etc.                                                                                |  |  |
| Segment Size: | 28*5.0*8mm*4T                                                                              |  |  |
| Material:     | Diamond And Metal Powder                                                                   |  |  |
| Connection:   | 3 X M6 or M8 or Bare Holes                                                                 |  |  |
| Application:  | Concrete and Terrazzo Floor                                                                |  |  |
| Machine:      | Quick Connecting Grinding Machine                                                          |  |  |
| Bond:         | Very Soft Bond, Soft Bond, Medium Bond,<br>Hard Bond, Very Hard Bond, Extreme Hard<br>Bond |  |  |

# **Product Details:**

Four Segments Long Grinding Life Diamond Metal Bond Grinding Shoes For Terrazzo Floor :