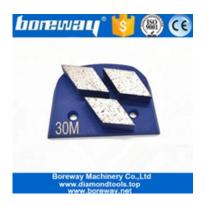

# **Descriptions:**

Four Rhombus Segments Metal Bond Diamond Concrete Lavina Grinding Shoes For Concrete

**Four Rhombus Segments Grinding Shoes** metal bond diamonds high grinding efficiency and low grinding force generates less heat in the grinding process.

**Four Rhombus Segments Grinding Shoes** metal bond diamonds have high strength, excellent wear resistance, and a low friction coefficient.

# **Applications:**

**Four Rhombus Segments Grinding Shoes** suitable for general (concrete, stone) grinding use while mostly they are used for paint, glue, epoxy removal and floor coating, high quality and high efficiency, long lifespan.