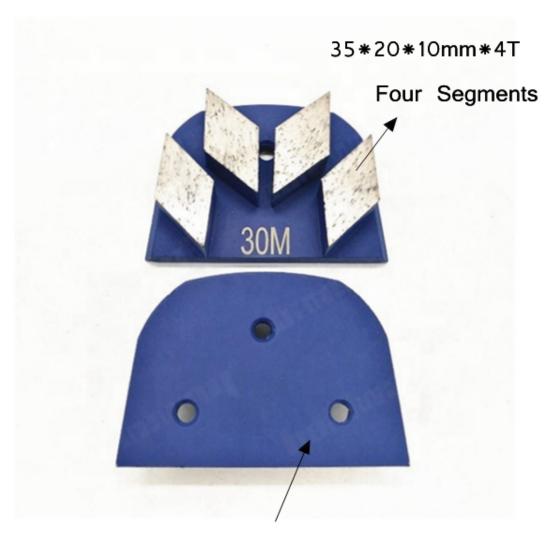

# **Specifications:**

The following are normal specifications Four Rhombus Segments Grinding Shoes:

| Name:         | Four Rhombus Segments Grinding<br>Shoes                                                    |  |  |
|---------------|--------------------------------------------------------------------------------------------|--|--|
| Segment Grit: | 16-270#etc.                                                                                |  |  |
| Size[]        | Four Rhombus Segments                                                                      |  |  |
| Segment Size: | 35*20*10mm*4T                                                                              |  |  |
| Material:     | Diamond And Metal Powder                                                                   |  |  |
| Quality: :    | International Standard Quality                                                             |  |  |
| Connection:   | Lavina Quick Lock Connection                                                               |  |  |
| Machine:      | Lavina Quick Connceting Grinding<br>Machine                                                |  |  |
| Bond:         | Very Soft Bond, Soft Bond,<br>Medium Bond, Hard Bond,<br>Very Hard Bond, Extreme Hard Bond |  |  |

# Four Rhombus Segments Grinding Shoes:

Grit: 16-270# etc.

If you are interested in our products, you can click on me.