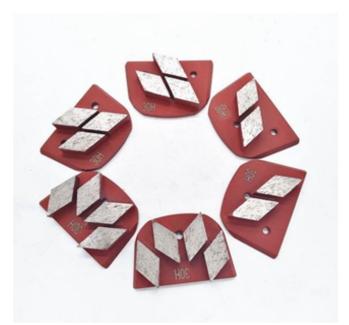

# **Descriptions:**

Four Rhombus Segments Metal Bond Diamond Concrete Lavina Grinding Shoes For Concrete

**Four Rhombus Segments Grinding Shoes** metal bond diamonds high grinding efficiency and low grinding force generates less heat in the grinding process.

**Four Rhombus Segments Grinding Shoes** metal bond diamonds have high strength, excellent wear resistance, and a low friction coefficient.

# **Applications:**

**Four Rhombus Segments Grinding Shoes** suitable for general (concrete, stone) grinding use while mostly they are used for paint, glue, epoxy removal and floor coating, high quality and high efficiency, long lifespan.