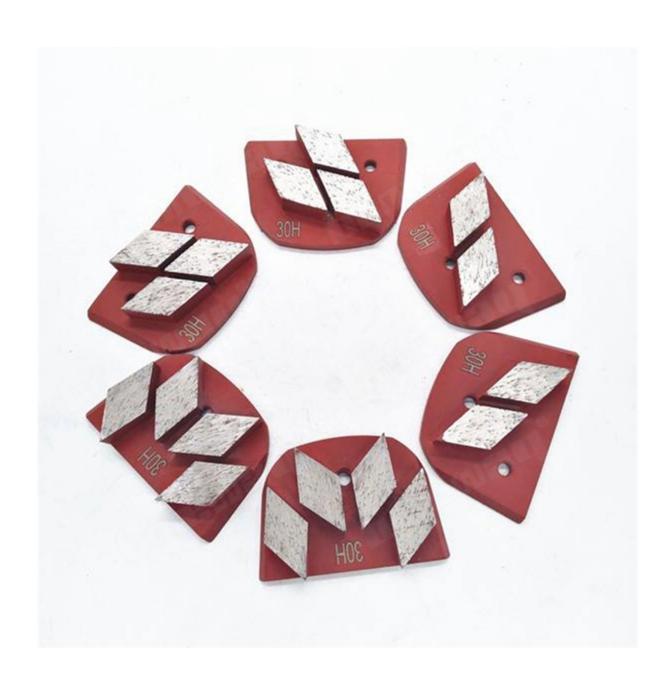

# **Descriptions:**

Four Rhombus Segments Metal Bond Diamond Concrete Lavina Grinding Shoes For Concrete

**Four Rhombus Segments Grinding Shoes** metal bond diamonds high grinding efficiency and low grinding force generates less heat in the grinding process.

**Four Rhombus Segments Grinding Shoes** metal bond diamonds have high strength, excellent wear resistance, and a low friction coefficient.

# Four Rhombus Segments Grinding Shoes:

Grit: 16-270# etc.

If you are interested in our products, you can click on me.

# **Applications:**

**Four Rhombus Segments Grinding Shoes** suitable for general (concrete, stone) grinding use while mostly they are used for paint, glue, epoxy removal and floor coating, high quality and high efficiency, long lifespan.