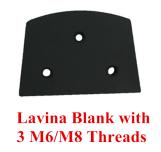

### **Lavina Quick Lock Blank**

Three Types of Lavina Blank, Perfect Fit in Lavina Grinding Machine.

Type One: Quick Lock Lavina Blank

Type Two: Lavina Blank with Three of M6/M8 Threads