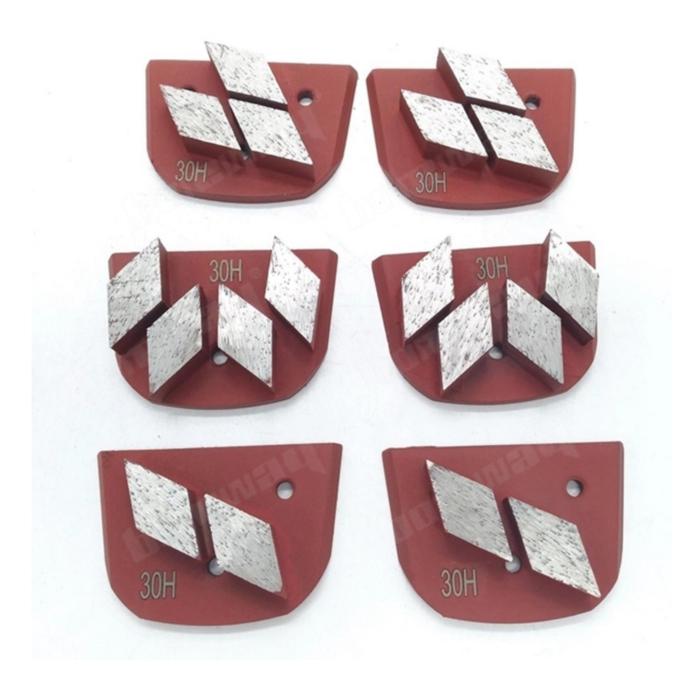

# **Descriptions:**

Four Rhombus Segments Metal Bond Diamond Concrete Lavina Grinding Shoes For Concrete

**Four Rhombus Segments Grinding Shoes** metal bond diamonds high grinding efficiency and low grinding force generates less heat in the grinding process.

**Four Rhombus Segments Grinding Shoes** metal bond diamonds have high strength, excellent wear resistance, and a low friction coefficient.

# Four Rhombus Segments Grinding Shoes:

Grit: 16-270# etc.

If you are interested in our products, you can click on me.

# **Applications:**

**Four Rhombus Segments Grinding Shoes** suitable for general (concrete, stone) grinding use while mostly they are used for paint, glue, epoxy removal and floor coating, high quality and high efficiency, long lifespan.