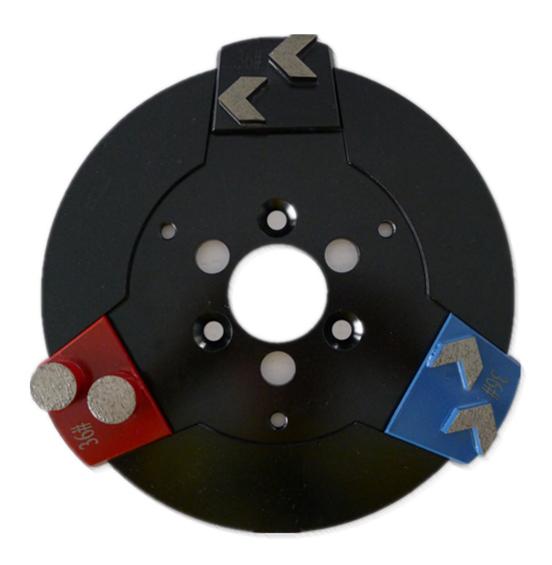

### **Lavina Quick Lock Blank**

Three Types of Lavina Blank, Perfect Fit in Lavina Grinding Machine.

Type One: Quick Lock Lavina Blank

Type Two: Lavina Blank with Three of M6/M8 Threads