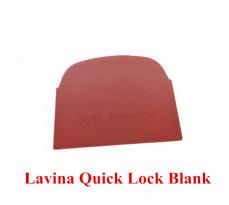

### **Lavina Quick Lock Blank**

Three Types of Lavina Blank, Perfect Fit in Lavina Grinding Machine.

Type One: Quick Lock Lavina Blank

Type Two: Lavina Blank with Three of M6/M8 Threads