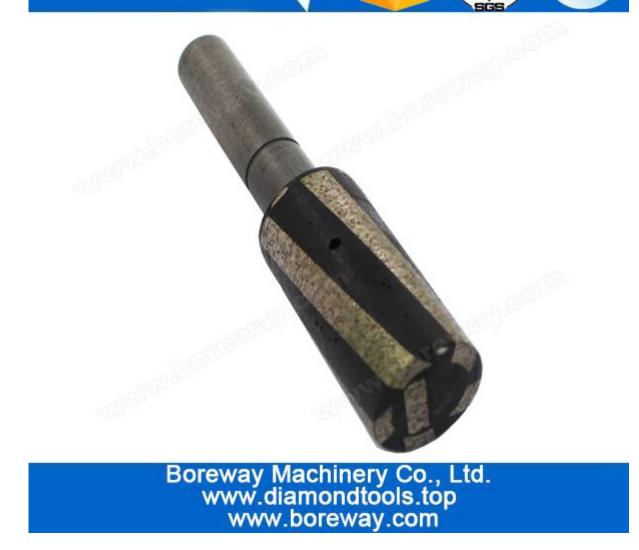

## Introduction:

Resin filled segment diamond CNC finger bit is perfect for faster speed while lasting longer. Gives a great clean finish

with less noise and ampere. Perfect for use on granite, marble, engineered stone, hard masonry, or concrete.

## **Pictures of Product:**

Resin Bond Diamond Clamp Lever Finger Tip with Strengthen Bottom

Œ

(Tel

| NAME:             | Resin filled Finger bit<br>D20×40T×12B | 0                            |
|-------------------|----------------------------------------|------------------------------|
| SIZE:<br>QUANTITY | 1 PC                                   |                              |
| REMARK            | 100#                                   |                              |
| and?              | 403                                    |                              |
|                   |                                        |                              |
|                   |                                        |                              |
|                   |                                        |                              |
| 1                 |                                        |                              |
|                   |                                        |                              |
| -                 |                                        | and the second second second |
| 5                 |                                        | and the second second        |
|                   |                                        |                              |
|                   | -110055                                |                              |
|                   | and a second a                         |                              |
|                   | arcal soots                            | -155555                      |