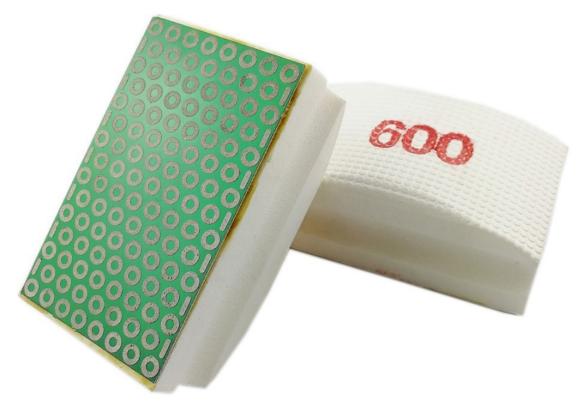

#### **Pictures:**

Foam Backed <u>Hand Polishing Pad Diamond Sanding Pads</u> <u>wholesale diamond polishing pads</u>

Boreway Machinery Co.,Ltd www.fordiamondtools.com www.diamondtools.top

Boreway Machinery Co.,Ltd www.fordiamondtools.com www.diamondtools.top

Boreway Machinery Co.,Ltd www.fordiamondtools.com www.diamondtools.top

### Boreway Machinery Co.,Ltd www.fordiamondtools.com www.diamondtools.top

More related hand pads, Pls click here: **Diamond Hand Polishing Pads** 