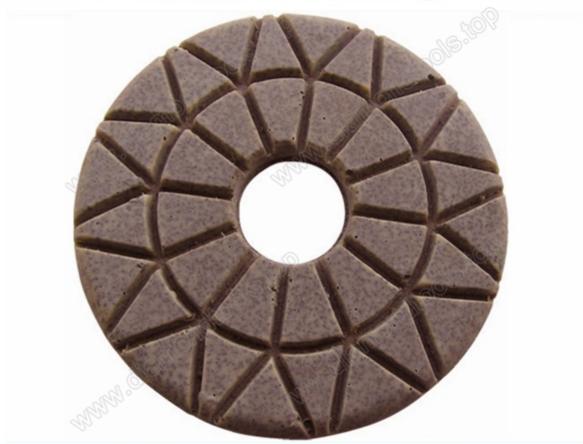

## Introduction:

Flower shape concrete floor polishing pads are used on hand grinders or floor polishing machines to restoring and grinding floor, to achieve pretty excellent effects by increasing the glossiness and aesthetics of the floor.

## **Features:**

- 1. Easily use and high polishing efficiency.
- 2.Can get high glossy.
- 3. Stable performance and long lifespan.
- 4. High efficiency and long lifespan.

## **Specifications:**

The followings are the normal specifications of our flower shape concrete floor polishing pad:

| Product name                         | Material      | Diameter            | Normal Grit                            | Applications                        |
|--------------------------------------|---------------|---------------------|----------------------------------------|-------------------------------------|
| Diamond Resin<br>Floor Polishing Pad | Diamond Resin | 3" 80mm<br>4" 100mm | 50# 100# 200# 400#<br>800# 1500# 3000# | Concrete<br>Terrazzo<br>Stone Floor |

## **Picture:**

Boreway Machinery Co., Ltd. www.diamondtools.top www.boreway.com

Similar product:

Resin velcro polishing pad for stone, slab floor polishing pad for granite

Boreway Machinery Co., Ltd. www.diamondtools.top www.boreway.com