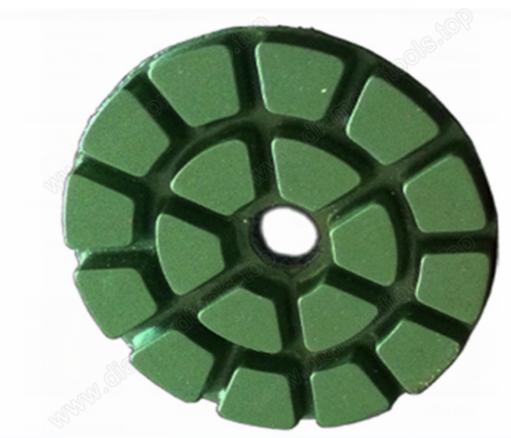

## Introduction:

Flower shape concrete floor polishing pads are used on hand grinders or floor polishing machines to restoring and grinding floor, to achieve pretty excellent effects by increasing the glossiness and aesthetics of the floor.

## **Features:**

- 1. Easily use and high polishing efficiency.
- 2.Can get high glossy.
- 3. Stable performance and long lifespan.
- 4. High efficiency and long lifespan.

## **Specifications:**

The followings are the normal specifications of our flower shape concrete floor polishing pad:

| Product name                         | Material      | Diameter            | Normal Grit                            | Applications                        |
|--------------------------------------|---------------|---------------------|----------------------------------------|-------------------------------------|
| Diamond Resin<br>Floor Polishing Pad | Diamond Resin | 3" 80mm<br>4" 100mm | 50# 100# 200# 400#<br>800# 1500# 3000# | Concrete<br>Terrazzo<br>Stone Floor |

## **Picture:**

Boreway Machinery Co., Ltd. www.diamondtools.top www.boreway.com

Similar product:

Resin velcro polishing pad for stone, slab floor polishing pad for granite

Boreway Machinery Co., Ltd. www.diamondtools.top www.boreway.com