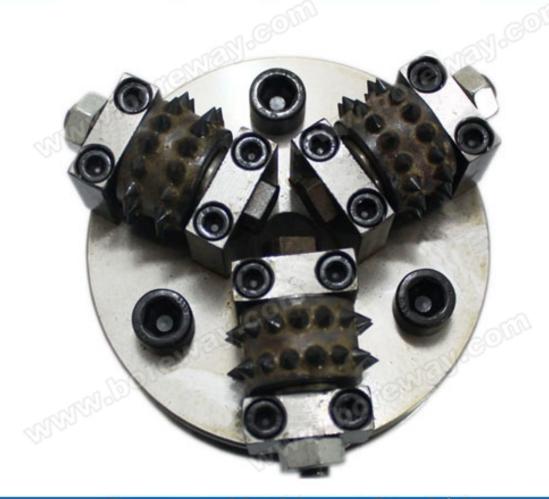

### **Rotary Bushammering Plate**

| Item Name     | Bush Hammer Plate                              |               |  |  |
|---------------|------------------------------------------------|---------------|--|--|
| Specification | D.125x3Tx30s                                   | D.300x6Tx45s  |  |  |
|               | D.150x4Tx30s                                   | D.350x9Tx45s  |  |  |
|               | D.200x4Tx45s                                   | D.400x9Tx45s  |  |  |
|               | D.250x5Tx45s                                   | D.450x12Tx45s |  |  |
| Remark        | D means the diameter of plate                  |               |  |  |
|               | T means the roller quantity in per bush hammer |               |  |  |
|               | S means the No.tips per roller                 |               |  |  |

### More normal specification of **diamond bush hammer plate:**

| Model | Out<br>Diameter | Wheel Width | Segment<br>Quantity | Connection | Remark |
|-------|-----------------|-------------|---------------------|------------|--------|
|       | Inch mm         |             |                     |            |        |

| BW-BH12514 | 5  | 125   | 3   | 14 |                                                                 | Singer Layer<br>Double Layer |
|------------|----|-------|-----|----|-----------------------------------------------------------------|------------------------------|
| BW-BH12514 |    |       | 4   | 14 |                                                                 |                              |
| BW-BH12520 |    |       | 3   | 20 |                                                                 |                              |
| BW-BH12520 |    |       | 4   | 20 |                                                                 |                              |
| BW-BH12530 | 5  | 125   | 3   | 30 |                                                                 |                              |
| BW-BH15014 | 6  | 150   | 4   | 14 |                                                                 |                              |
| BW-BH12520 | 6  | 150   | 4   | 20 | M10<br>M12                                                      |                              |
| BW-BH15045 | 6  | 150   | 3   | 45 | M12<br>M16<br>5/8"-11<br>40H-50H<br>Φ74-3*m8<br>Fast Connection |                              |
| BW-BH15030 | U  |       | 4   | 30 |                                                                 |                              |
| BW-BH20045 | 8  | 8 200 | 4   | 45 |                                                                 |                              |
| BW-BH20030 |    |       | 6   | 30 |                                                                 |                              |
| BW-BH25045 | 10 | 250   | 5   | 45 |                                                                 |                              |
| BW-BH25030 |    |       | 6   | 30 |                                                                 |                              |
| BW-BH30045 | 12 | 300   | 6   | 45 |                                                                 |                              |
| BW-BH30030 |    |       | 9   | 30 |                                                                 |                              |
| BW-BH35045 | 14 | 4 350 | 9   | 45 |                                                                 |                              |
| BW-BH35030 |    | 74    | 220 | 12 | 30                                                              |                              |