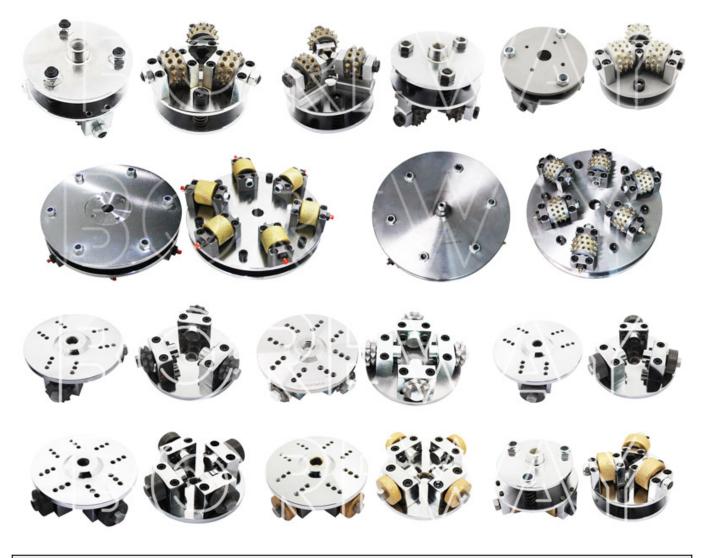

**Product Show:** 

Rotary Bush hammering Plate

### **Rotary Bushammering Plate**

| Item Name     | Bush Hammer Plate                              |               |  |  |
|---------------|------------------------------------------------|---------------|--|--|
| Specification | D.125x3Tx30s                                   | D.300x6Tx45s  |  |  |
|               | D.150x4Tx30s                                   | D.350x9Tx45s  |  |  |
|               | D.200x4Tx45s                                   | D.400x9Tx45s  |  |  |
|               | D.250x5Tx45s                                   | D.450x12Tx45s |  |  |
| Remark        | D means the diameter of plate                  |               |  |  |
|               | T means the roller quantity in per bush hammer |               |  |  |
|               | S means the No.tips per roller                 |               |  |  |