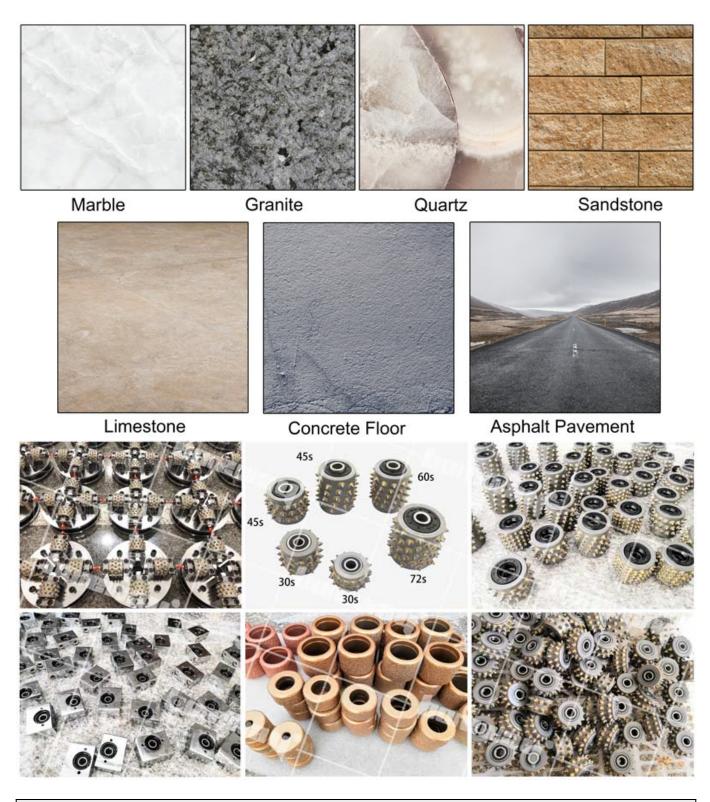

### Kindly Noted, When Place Order Please Inform The Following:

1.Stone Effect[Sandblasted Surface/Litchi Surface]

- 2. Use Object (Marble, Granite Or Other Stone, Concrete And Other Stone)
- 3. Segment No.(30s, 45s, 60s, 72, 99s, Star, Steel Dense Tooth, Vacuum Brazing)

4. Diameter of the Bush hammer plate(125mm, 150mm, 200mm, 250mm, 300mm, 350mm, etc.)

5.Base Style(U Shape, Frankfurt, Fickert, Lavina, Husqvarna, HTC, Klindex, Werkmaster, Diamatic, Etc.)

6.Machines (Hand Held Grinders, Automatic Bush Hammering Machine, Automatic Grinding Machine, Angle Grinder, And Floor Grinders)