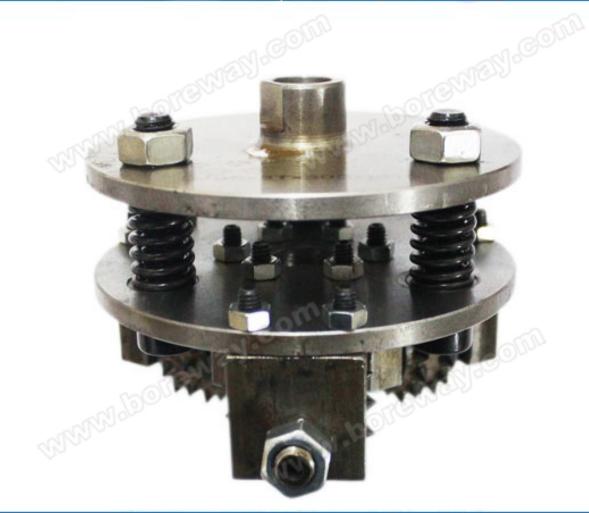

### **Description:**

Bush hammer tool can be used with floor machines or powerful grinders for bush hammering of stone floors and surfaces.

The Roughness of the bush hammered surface can be adjusted with our bush hammer through adjustment of spring elasticity on the bush hammer, or through the pressure of the manual grinding machine.

Loosening spring elasticity or less pressure with increase the roughness of hammering result and tightening the springs or increase machine pressure will reduce roughness to give the bush hammered surface a finer look.