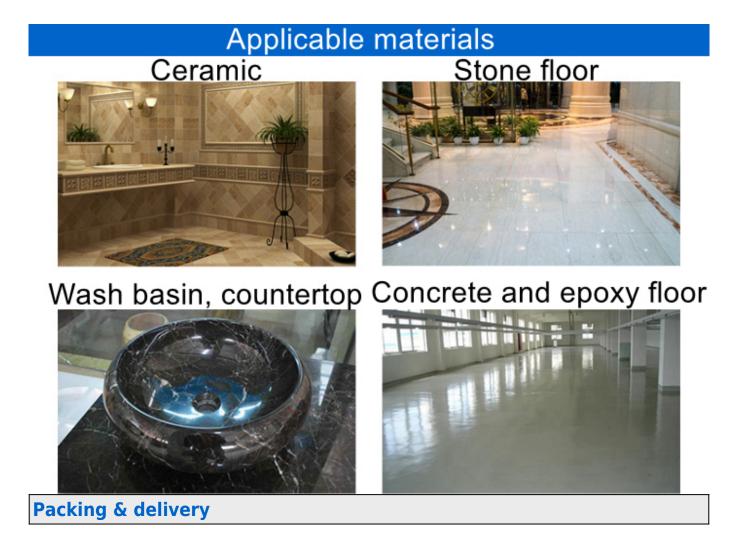

### **Specification:**

Specification of convex diamond polishing pads:

| Brand                   | Boreway                  |
|-------------------------|--------------------------|
| Name                    | Diamond polishing pads   |
| Diameter                | 3" 4" 5" 6" 7"           |
| Materials               | Diamond powder and resin |
| Grit                    | 50# 100# 200# 400#       |
|                         | 800# 1500# 3000#         |
| Applicable<br>machines  | Angle grinder            |
|                         | handheld grinder         |
|                         | floor grinding machines  |
| Applicable<br>materials | Marble granite quartz    |
|                         | concrete ceramic tiles   |
|                         | and so on                |