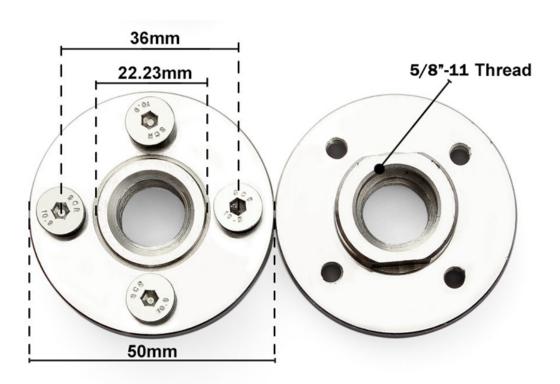

### Introduction:

Flange Saw Blade Support Aluminium Replacement

Tools for use on any 4"-6" angle grinder with a 5/8"-11 spindle.Set Comes With Inner And Outer Flange Nut.Used To Lock Down And Stabilize Cutting Or Grinding Wheels That Have A 7/8" Arbor To Angle Grinders

#### Notice:

Please allow a bit error due to manual measurement. please make sure you do not mind before you bid.

## Picture:

Flange Saw Blade Support Angle Grinder Net 5/8-11 Arbor Aluminium Replacement Tools

Boreway Machinery Co., Ltd. www.diamondtools.top www.boreway.com

Boreway Machinery Co., Ltd. www.diamondtools.top www.boreway.com