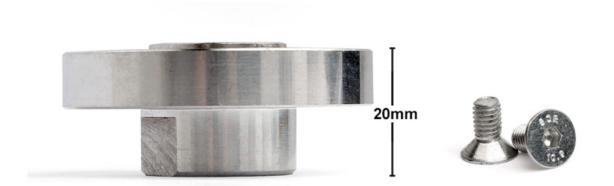

### Introduction:

Flange Saw Blade Support Aluminium Replacement

Tools for use on any 4"-6" angle grinder with a 5/8"-11 spindle.Set Comes With Inner And Outer Flange Nut.Used To Lock Down And Stabilize Cutting Or Grinding Wheels That Have A 7/8" Arbor To Angle Grinders

#### Notice:

Please allow a bit error due to manual measurement. please make sure you do not mind before you bid.

## Picture:

Flange Saw Blade Support Angle Grinder Net 5/8-11 Arbor Aluminium Replacement Tools

Boreway Machinery Co., Ltd. www.diamondtools.top www.boreway.com

Boreway Machinery Co., Ltd. www.diamondtools.top www.boreway.com