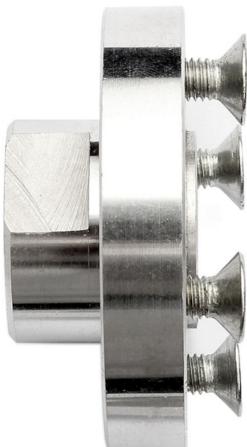

### Introduction:

Flange Saw Blade Support Aluminium Replacement

Tools for use on any 4"-6" angle grinder with a 5/8"-11 spindle.Set Comes With Inner And Outer Flange Nut.Used To Lock Down And Stabilize Cutting Or Grinding Wheels That Have A 7/8" Arbor To Angle Grinders

## Picture:

Flange Saw Blade Support Angle Grinder Net 5/8-11 Arbor Aluminium Replacement Tools

Boreway Machinery Co., Ltd. www.diamondtools.top www.boreway.com

Boreway Machinery Co., Ltd. www.diamondtools.top www.boreway.com