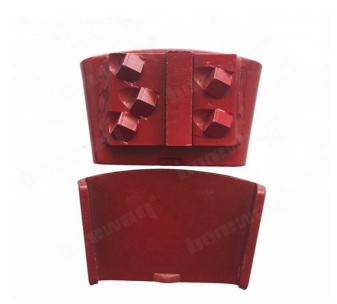

### Five PCD and One Segment EZ Change HTC Diamond Grinding Shoes For Concrete

- 1.Epoxy, glue, concrete coating removing PCD grinding shoes
- 2.Desighned for concrete floor restoration, epoxy, glue and any other concrete floor coating removal
- 3.Used on Universal floor grinding machine
- 4.Used for removing all types of coatings such as paint, varnish, glue, epoxy, acrylic, screed residue, VCT mastic, black tar adhesive as well as thick rubber materials on the concrete floor.

### Five PCD and One Segment EZ Change HTC Diamond Grinding Shoes For Concrete: