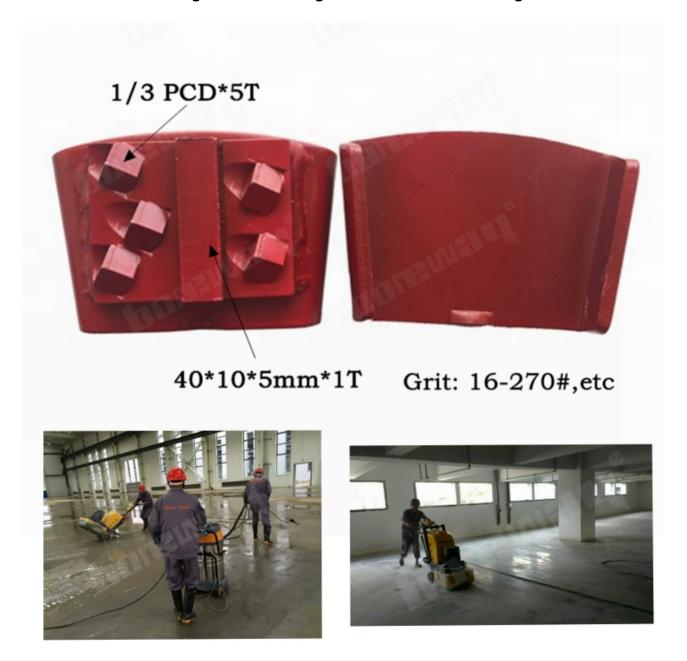

# The following are normal specifications **Five PCD and One Segment EZ Change HTC Diamond Grinding Shoes For Concrete:**

| Туре:          | Grinding Shoes                        |  |  |
|----------------|---------------------------------------|--|--|
| Size:          | Five PCD and One Segment              |  |  |
| Segment Sizes: | 1/3 PCD*5T And 40*10*5mm*1T           |  |  |
| Quality:       | International Standard Quality        |  |  |
| Material:      | PCD + Diamond + Metal Powder          |  |  |
| Connection:    | HTC EZ Change Connection              |  |  |
| Application:   | Concrete and Terrazzo Floor           |  |  |
| Machine:       | HTC Quick Connecting Grinding Machine |  |  |
| Grit Hardness: | Soft Bond, Medium Bond, Hard Bond.    |  |  |

### Five PCD and One Segment EZ Change HTC Diamond Grinding Shoes For Concrete:

## **Applications:**

Suitable for general (concrete, stone) grinding use while mostly they are used for paint, glue, epoxy removal and floor coating, high quality and high efficiency, long lifespan.

**Before Grinding and Polishing** 