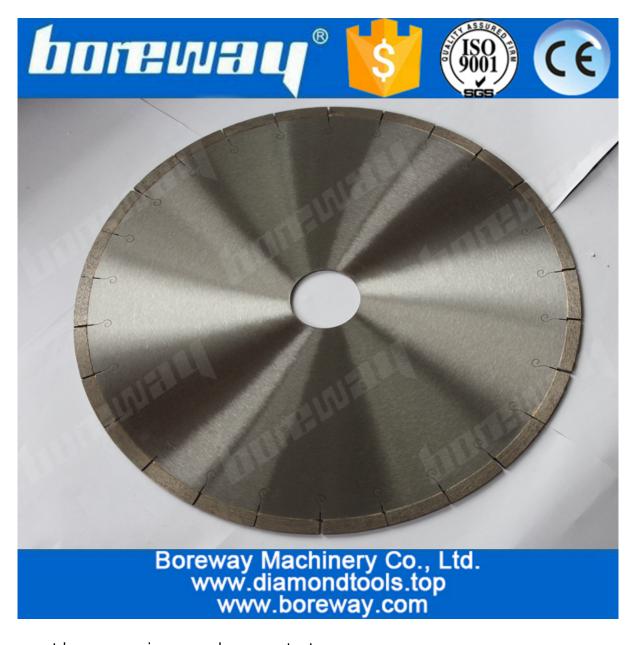

#### **Introduction:**

- 1. Fish Hook Diamond Disc For Ceramic Cutting is suitable for bridge cutting machine, CNC cutting machine, table cutting machine and etc.
- 2. This kind diamond saw blade diameter is 300-1000mm, Inner hole is 50/60mm.
- 3. This diamond saw blade's segments are key hole type, BOREWAY can provide three quality (Premium, Standard, Economical) diamond segments, you can choose the right diamond segments as needed.
- 4. We can customized other size diamond segments for you, if you need, please contact us;

#### **Features:**

- 1. Laser welding and high frequency welding saw blades is available
- 2. Wet use only, fast & easy cutting, long life.
- 3. Very less or no chips, perfect performance
- 4. Other or special specification can be ordered by customers.(Wholesales Alumina Ceramic Cutting Blade)

### **Specification:**

The normal size of diamond saw blade:

| Product name             | Diameter<br>(mm) | Steel Core<br>Thickness(mm) | Segment<br>Dimension(mm) | Segment<br>Number | Application                      |
|--------------------------|------------------|-----------------------------|--------------------------|-------------------|----------------------------------|
| Diamond<br>Saw<br>Blades | 300              | 2.2                         | 40*3.0*10(12,15,20)      | 21                | Granite<br>Marble<br>Other stone |
|                          | 350              | 2.2                         | 40*3.2*10(12,15,20)      | 24                |                                  |
|                          | 400              | 2.6                         | 40*3.4*10(12,15,20)      | 28                |                                  |
|                          | 450              | 3                           | 40*3.6*10(12,15,20)      | 32                |                                  |
|                          | 500              | 3                           | 40*4.0*10(12,15,20)      | 36                |                                  |
|                          | 550              | 3.6                         | 40*4.6*10(12,15,20)      | 40                |                                  |
|                          | 600              | 3.6                         | 40*4.6*10(12,15,20)      | 42                |                                  |
|                          | 650              | 4                           | 40*5.0*10(12,15,20)      | 46                |                                  |
|                          | 700              | 4                           | 40*5.0*10(12,15,20)      | 50                |                                  |
|                          | 750              | 4                           | 40*5.0*10(12,15,20)      | 54                |                                  |
|                          | 800              | 4.5                         | 40*5.5*10(12,15,20)      | 57                |                                  |
|                          | 850              | 4.5                         | 40*5.5*10(12,15,20)      | 58                |                                  |