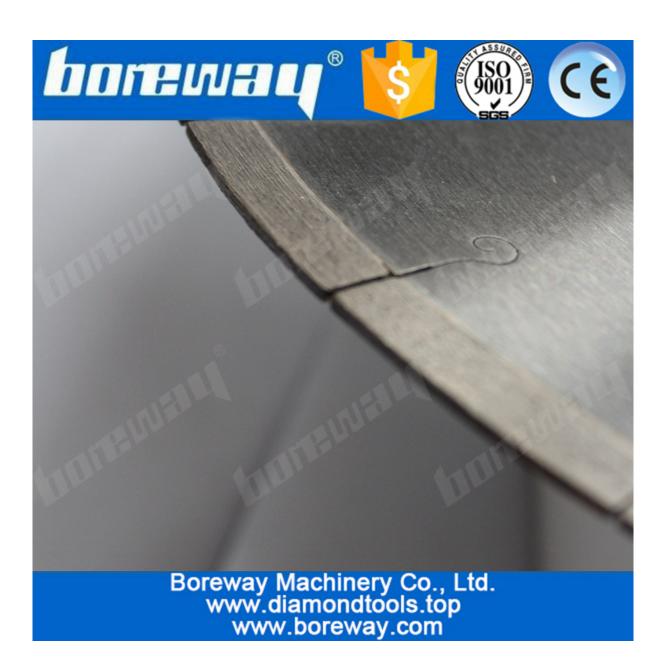

#### **Introduction:**

- 1. Fish Hook Diamond Disc For Ceramic Cutting is suitable for bridge cutting machine, CNC cutting machine, table cutting machine and etc.
- 2. This kind diamond saw blade diameter is 300-1000mm, Inner hole is 50/60mm.
- 3. This diamond saw blade's segments are key hole type, BOREWAY can provide three quality (Premium, Standard, Economical) diamond segments, you can choose the right diamond segments as needed.
- 4. We can customized other size diamond segments for you, if you need, please contact us;

#### **Features:**

- 1. Laser welding and high frequency welding saw blades is available
- 2. Wet use only, fast & easy cutting, long life.
- 3. Very less or no chips, perfect performance
- 4. Other or special specification can be ordered by customers.(Wholesales Alumina Ceramic Cutting Blade)