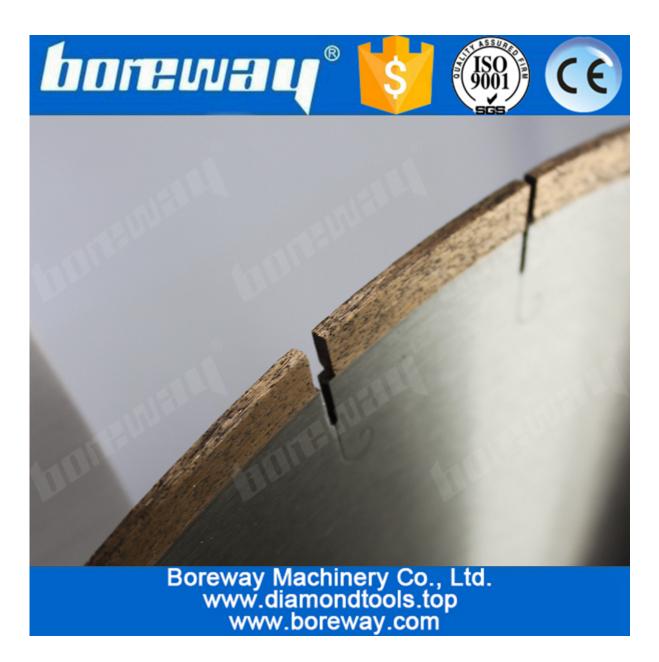

# Introduction:

1. Fish Hook Diamond Cutting Disc For Processing Onxy is suitable for bridge cutting machine, CNC cutting machine, table cutting machine and etc.

2. This kind diamond saw blade diameter is 300-1000mm, Inner hole is 50/60mm.

3. This diamond saw blade's segments are key hole type, BOREWAY can provide three quality (Premium, Standard, Economical) diamond segments, you can choose the right diamond segments as needed.

4. We can customized other size diamond segments for you, if you need, please contact us;

# **Features:**

- 1. Laser welding and high frequency welding saw blades is available
- 2. Wet use only, fast & easy cutting, long life[]
- 3. Very less or no chips, perfect performance

4. Other or special specification can be ordered by customers.