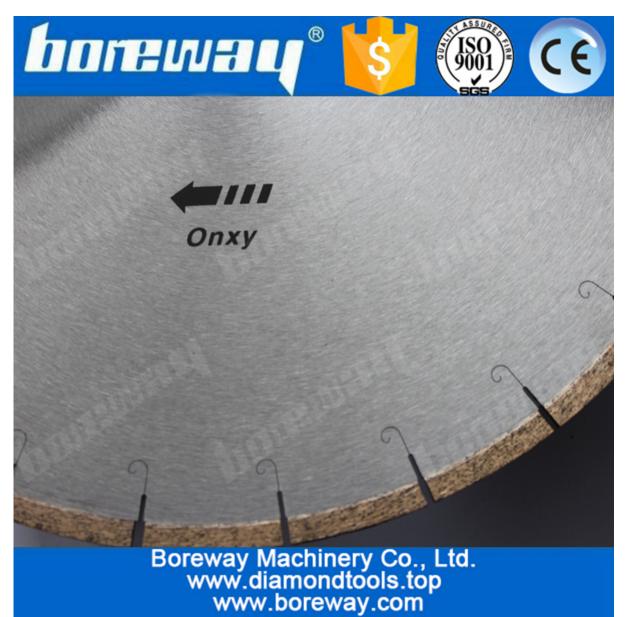

# Introduction:

1. Fish Hook Diamond Cutting Disc For Processing Onxy is suitable for bridge cutting machine, CNC cutting machine, table cutting machine and etc.

2. This kind diamond saw blade diameter is 300-1000mm, Inner hole is 50/60mm.

3. This diamond saw blade's segments are key hole type, BOREWAY can provide three quality (Premium, Standard, Economical) diamond segments, you can choose the right diamond segments as needed.

4. We can customized other size diamond segments for you, if you need, please contact us;

# **Features:**

- 1. Laser welding and high frequency welding saw blades is available
- 2. Wet use only, fast & easy cutting, long life[]
- 3. Very less or no chips, perfect performance

4. Other or special specification can be ordered by customers.