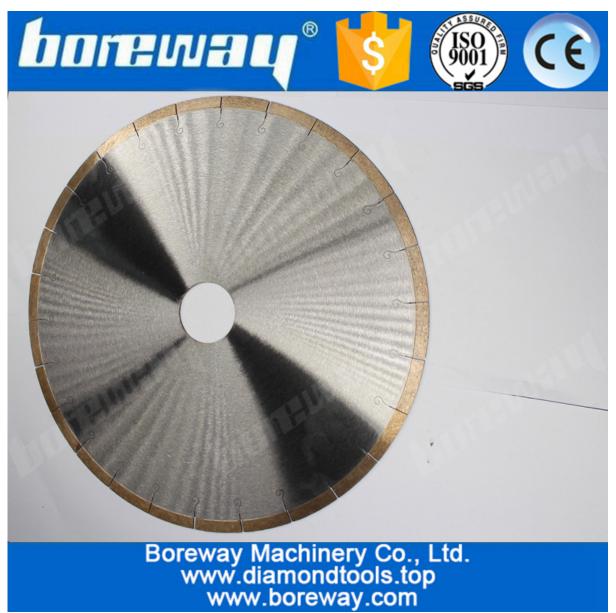

# Introduction:

1.Fish Hook Diamond Blade Glass Cutter is suitable for bridge cutting machine, CNC cutting machine, table cutting machine and etc.

2. This kind diamond saw blade diameter is 300-1000mm, Inner hole is 50/60mm.

### **Features:**

- 1. Laser welding and high frequency welding saw blades is available
- 2. Wet use only, fast & easy cutting, long life[]
- 3. Very less or no chips, perfect performance

4. Other or special specification can be ordered by customers.

### **Images:**

If you want know more images, please contact us.