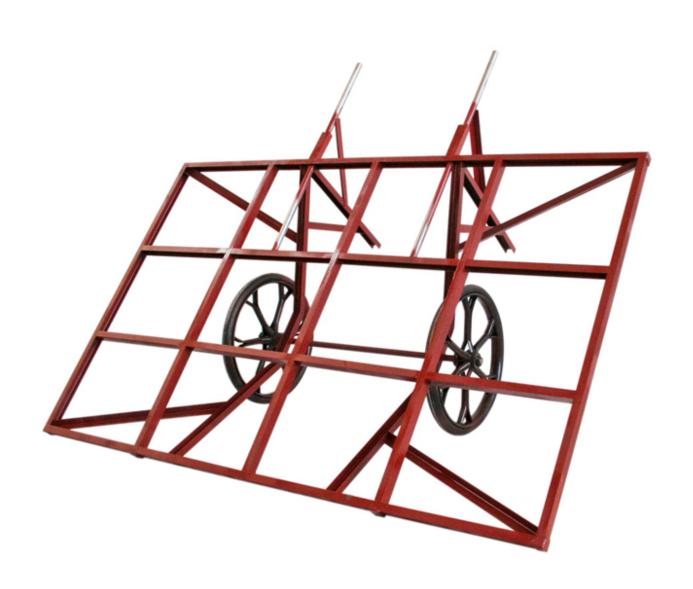

# **Brief introduction:**

The boreway slab carts & trolleys are ideal for distributors and shops that use a variety of slab sizes. The use of high quality steel, it has high bearing capacity, durable to use.

### **Features:**

- 1. Not easy to rust;
- 2. Strong load-bearing capacity;
- 3. The steel rack is detachable;
- 4. Can be customized according to need.

All of our products have been strictly tested before access to market. Other specifications can be customized according to requirements.

## **Images:**

If you want more details of stone slabs transportation carts & trolleys, please contact us.