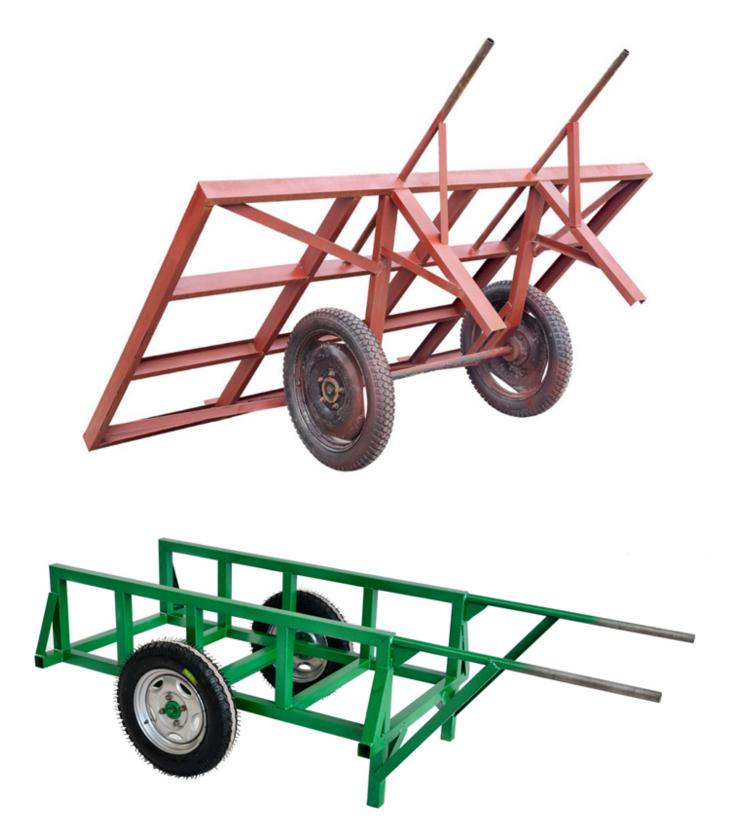

# **Brief introduction:**

The boreway slab carts & trolleys are ideal for distributors and shops that use a variety of slab sizes. The use of high quality steel, it has high bearing capacity, durable to use.

### **Features:**

- 1. Not easy to rust;
- 2. Strong load-bearing capacity;
- 3. The steel rack is detachable;
- 4. Can be customized according to need.

All of our products have been strictly tested before access to market. Other specifications can be customized according to requirements.

## **Images:**

If you want more details of stone slabs transportation carts & trolleys, please contact us.