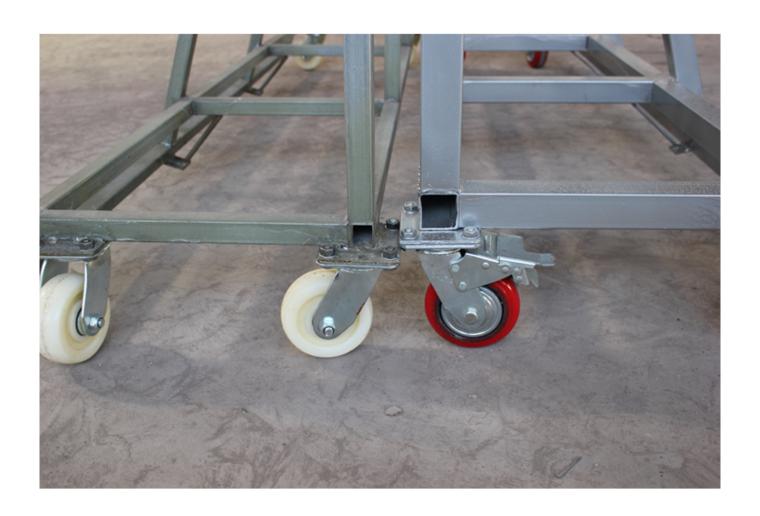

# **Brief introduction:**

The boreway slab carts & trolleys are ideal for distributors and shops that use a variety of slab sizes. The use of high quality steel, it has high bearing capacity, durable to use.

### **Features:**

- 1. Not easy to rust;
- 2. Strong load-bearing capacity;
- 3. The steel rack is detachable;
- 4. Can be customized according to need.

All of our products have been strictly tested before access to market. Other specifications can be customized according to requirements.

## **Images:**

If you want more details of stone slabs transportation carts & trolleys, please contact us.