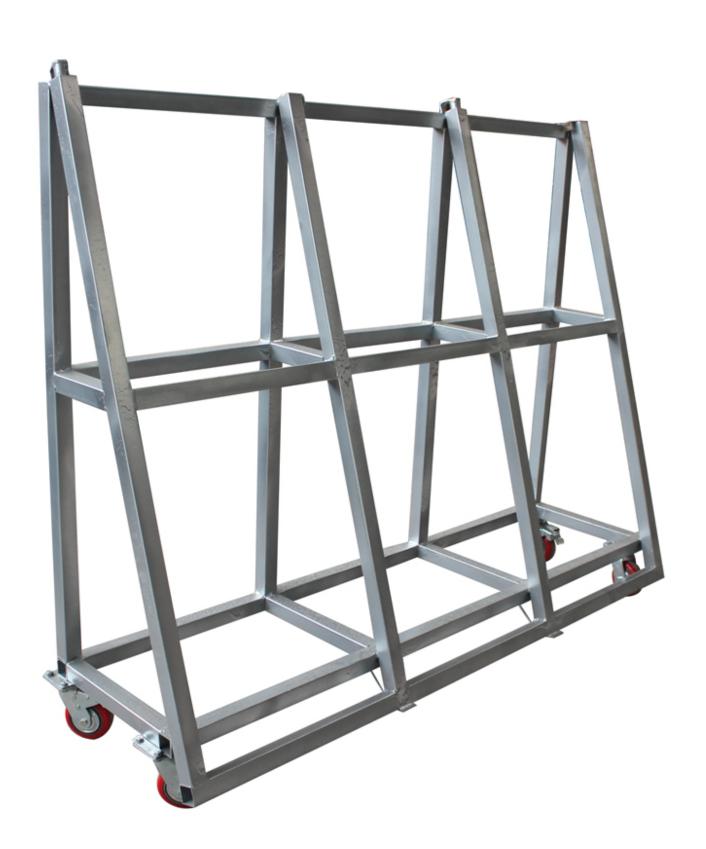

# **Brief introduction:**

The boreway slab carts & trolleys are ideal for distributors and shops that use a variety of slab sizes. The use of high quality steel, it has high bearing capacity, durable to use.

### **Features:**

- 1. Not easy to rust;
- 2. Strong load-bearing capacity;
- 3. The steel rack is detachable;
- 4. Can be customized according to need.

All of our products have been strictly tested before access to market. Other specifications can be customized according to requirements.

## **Images:**

If you want more details of stone slabs transportation carts & trolleys, please contact us.