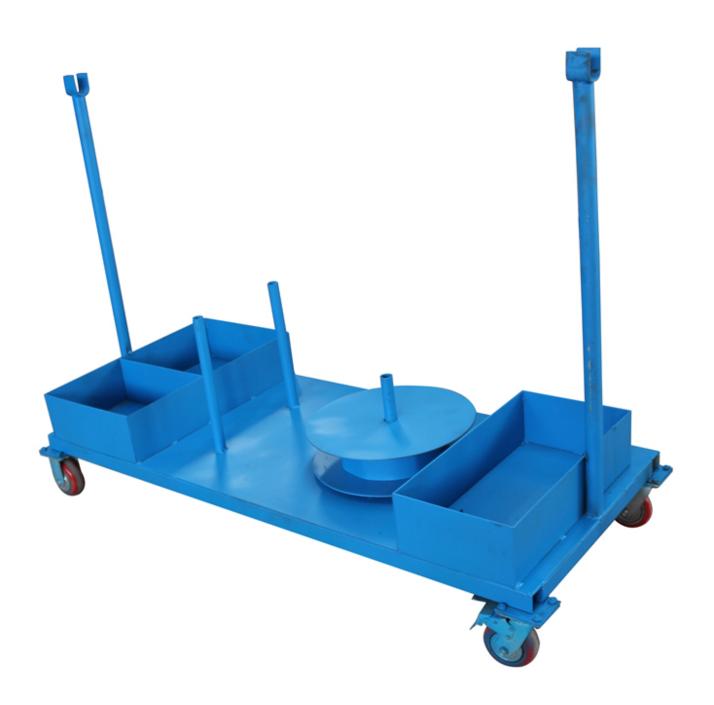

# **Brief introduction:**

The boreway slab carts & trolleys are ideal for distributors and shops that use a variety of slab sizes. The use of high quality steel, it has high bearing capacity, durable to use.

### **Features:**

- 1. Not easy to rust;
- 2. Strong load-bearing capacity;
- 3. The steel rack is detachable;
- 4. Can be customized according to need.

All of our products have been strictly tested before access to market. Other specifications can be customized according to requirements.

## **Images:**

If you want more details of stone slabs transportation carts & trolleys, please contact us.