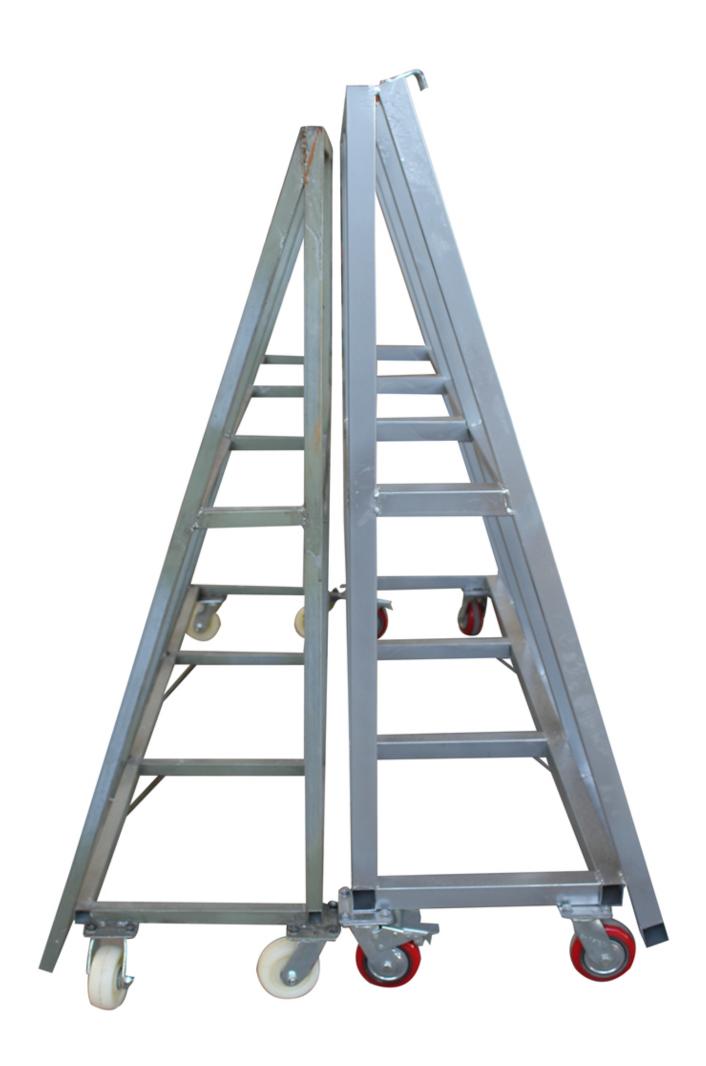

# **Brief introduction:**

The boreway slab carts & trolleys are ideal for distributors and shops that use a variety of slab sizes. The use of high quality steel, it has high bearing capacity, durable to use.

### **Features:**

- 1. Not easy to rust;
- 2. Strong load-bearing capacity;
- 3. The steel rack is detachable;
- 4. Can be customized according to need.

All of our products have been strictly tested before access to market. Other specifications can be customized according to requirements.

## **Images:**

If you want more details of stone slabs transportation carts & trolleys, please contact us.