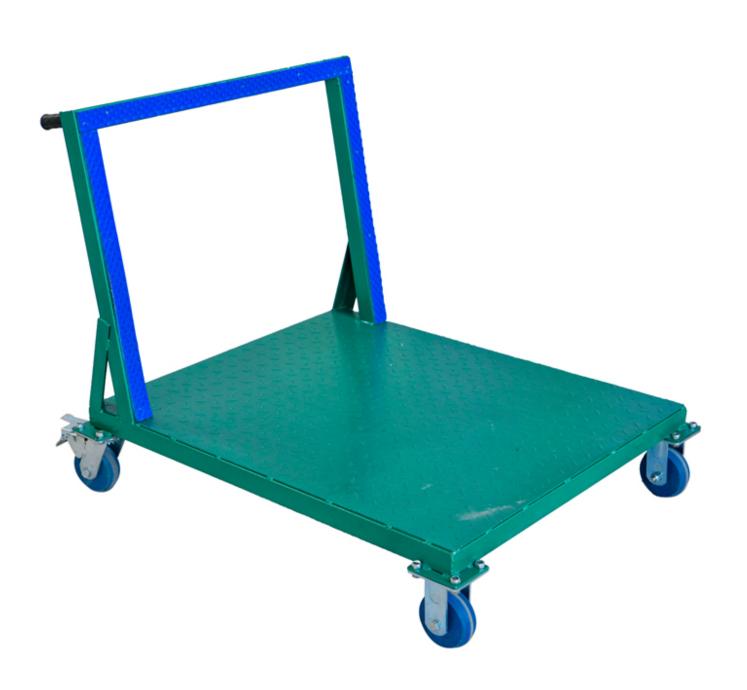

# **Brief introduction:**

The boreway slab carts & trolleys are ideal for distributors and shops that use a variety of slab sizes. The use of high quality steel, it has high bearing capacity, durable to use.

### **Features:**

- 1. Not easy to rust;
- 2. Strong load-bearing capacity;
- 3. The steel rack is detachable;
- 4. Can be customized according to need.

All of our products have been strictly tested before access to market. Other specifications can be customized according to requirements.

## **Images:**

If you want more details of stone slabs transportation carts & trolleys, please contact us.