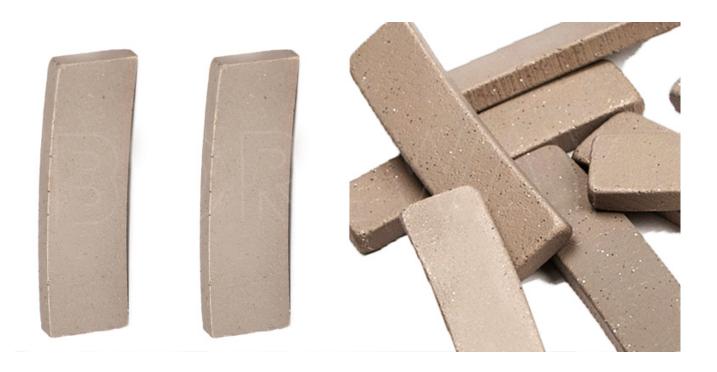

#### **Product Description**

Using **fast cutting saw blade segment**, you can get the effect of fast cutting and reduce the error rate of cutting.

Various specifications of diamond blade cutting segment are suitable for cutting saw blades from 250mm to 3500mm.diamond sandstone cutting segment. Strictly control the quality and provide you with diamond saw blade heads for sharp cutting.flat shape diamond segment for cutting.

#### **Product show**

300mm Fast Cutting Diamond Saw Blade Segment For Cutting Stone Slab