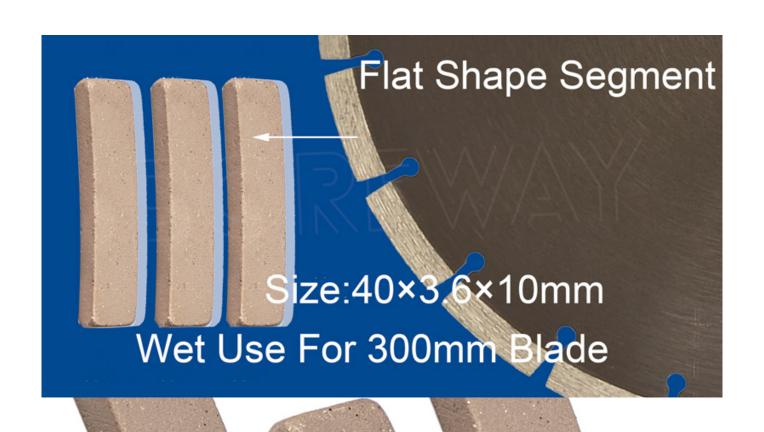

#### **Product Description**

Using **fast cutting saw blade segment**, you can get the effect of fast cutting and reduce the error rate of cutting.

Various specifications of diamond blade cutting segment are suitable for cutting saw blades from 250mm to 3500mm.diamond sandstone cutting segment. Strictly control the quality and provide you with diamond saw blade heads for sharp cutting.flat shape diamond segment for cutting.

### **Product Specification:**

The Following Are Normal Specifications Fast Cutting Saw Blade Segment:

| Blade Diameter | Segment Size | Core Thickness | Segment Number |
|----------------|--------------|----------------|----------------|
| 12 Inch 300mm  | 40×3.6×10    | 2.2/2.0        | 21 Pcs         |

#### **Product show**

300mm Fast Cutting Diamond Saw Blade Segment For Cutting Stone Slab