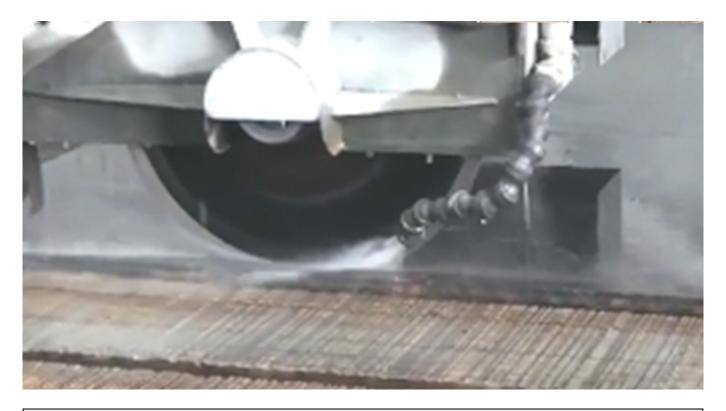

# **Application:**

High frequency welding of diamond cutter head on saw blade substrate, saw blade use for bridge cutting machine, desktop cutting machine. use for granite stone.

#### Feature:

- 1.A wet-cut circular saw offers the best option for cutting granite tile by producing less dust during cutting.
- 2.We are professional diamond stone cutting segment supplier, we have rich research and achievement in marble granite and other hard stone cutting.
- 3. The product has been tested for many times, and the sharpness has been continuously improved to improve the cutting speed of processing for you.
- 4. The surface of the wet useddiamond cutting segment for factory, it is polished, it is not easy to increase the difficulty of welding, and it is easy to install.