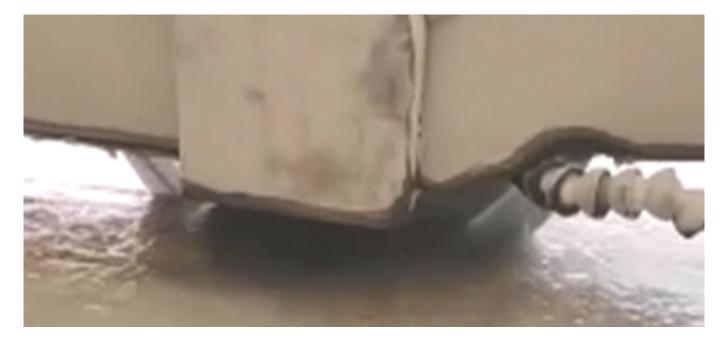

# **Application:**

High frequency welding of diamond cutter head on saw blade substrate, saw blade use for bridge cutting machine, desktop cutting machine. use for granite stone.

#### Feature:

- 1.A wet-cut circular saw offers the best option for cutting granite tile by producing less dust during cutting.
- 2.We are professional diamond stone cutting segment supplier, we have rich research and achievement in marble granite and other hard stone cutting.
- 3. The product has been tested for many times, and the sharpness has been continuously improved to improve the cutting speed of processing for you.
- 4. The surface of the wet useddiamond cutting segment for factory, it is polished, it is not easy to increase the difficulty of welding, and it is easy to install.