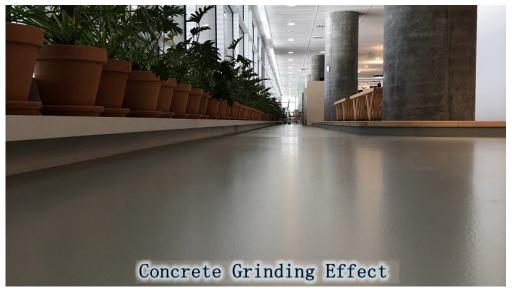

# Fast Change Concrete Diamond Grinding Plate With Double Bars 40x12x12mm

Diamond Concrete Grinding Plates are the best solution for large areas of thin coating removal, leveling and smoothing high spots in concrete, and work very well for concrete cleaning. Their segments are designed for aggressive grinding of concrete to make short work of your larger projects. These High Quality Diamond Grinding Tools are also ideal for the initial steps in concrete polishing procedures.

#### **Applications:**

Fast Change Concrete Diamond Grinding Plate With Double Bars 40x12x12mm Design for removing adhesives, thin coatings and leveling uneven spots or joints. Grinding Shoes are designed for grinding and polishing concrete floors. Shoes/Cakes come soft bond, hard bond, and standard Medium bond and with mixed grits. These Concrete diamond Grinding Shoes fit Fast Change style grinding and polishing heads. Grinding Shoes are designed with Jumbo-Sized Segments for extended life and lower grinding cost per square yard compared to the competition. Bedrock also can design our own segments, which we have to help you on those tough jobs. Please call with any questions or inquiries.