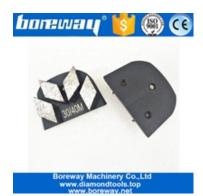

# Fast Change Concrete Diamond Grinding Plate With Double Bars 40x12x12mm

Diamond Concrete Grinding Plates are the best solution for large areas of thin coating removal, leveling and smoothing high spots in concrete, and work very well for concrete cleaning. Their segments are designed for aggressive grinding of concrete to make short work of your larger projects. These High Quality Diamond Grinding Tools are also ideal for the initial steps in concrete polishing procedures.

#### Fast Change Concrete Diamond Grinding Plate With Double Bars 40x12x12mm:

#### **Features:**

1) Segment size: 40x10x10mm, 40x12x12mm etc

2) Segment Shapes: Rectangle

- 3) Grit: Coarse, Medium, Fine(6#,16#, 20#, 30#, 60#, 80#,150#, 220# etc)
- 4) Bond: Super Soft, Soft, Medium Hard, Hard, Super Hard