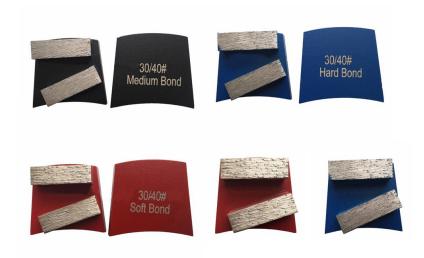

# **Specifications:**

The following are normal specifications Fast Change Fast Change Concrete Diamond Grinding Plate With Double Bars 40x12x12mm:

| Name:          | Fast Change Fast Change Concrete Diamond<br>Grinding Plate |
|----------------|------------------------------------------------------------|
| Segment Grit:  | 16#30#50#120# and so on                                    |
| Segment Size□  | 40x10x10mm, 40x12x12mm etc                                 |
| Segment Shape□ | 2 Rectangle Shape Segments                                 |

| Material:  | Diamond + Metal powder         |
|------------|--------------------------------|
| Quality:   | International Standard Quality |
| Bond:      | Soft, Medium Hard, Hard        |
| Advantage: | High Grinding Efficency        |

#### **Applications:**

Fast Change Concrete Diamond Grinding Plate With Double Bars 40x12x12mm Design for removing adhesives, thin coatings and leveling uneven spots or joints. Grinding Shoes are designed for grinding and polishing concrete floors. Shoes/Cakes come soft bond, hard bond, and standard Medium bond and with mixed grits. These Concrete diamond Grinding Shoes fit Fast Change style grinding and polishing heads. Grinding Shoes are designed with Jumbo-Sized Segments for extended life and lower grinding cost per square yard compared to the competition. Bedrock also can design our own segments, which we have to help you on those tough jobs. Please call with any questions or inquiries.

#### **Features:**

1) Segment size: 40x10x10mm, 40x12x12mm etc

2) Segment Shapes: Rectangle

- 3) Grit: Coarse, Medium, Fine(6#,16#, 20#, 30#, 60#, 80#,150#, 220# etc)
- 4) Bond: Super Soft, Soft, Medium Hard, Hard, Super Hard