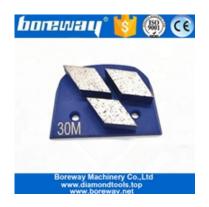

# Fast Change Concrete Diamond Grinding Plate With Double Bars 40x12x12mm

Diamond Concrete Grinding Plates are the best solution for large areas of thin coating removal, leveling and smoothing high spots in concrete, and work very well for concrete cleaning. Their segments are designed for aggressive grinding of concrete to make short work of your larger projects. These High Quality Diamond Grinding Tools are also ideal for the initial steps in concrete polishing procedures.

#### Fast Change Concrete Diamond Grinding Plate With Double Bars 40x12x12mm:

#### **Features:**

1) Segment size: 40x10x10mm, 40x12x12mm etc

2) Segment Shapes: Rectangle

- 3) Grit: Coarse, Medium, Fine(6#,16#, 20#, 30#, 60#, 80#,150#, 220# etc)
- 4) Bond: Super Soft, Soft, Medium Hard, Hard, Super Hard