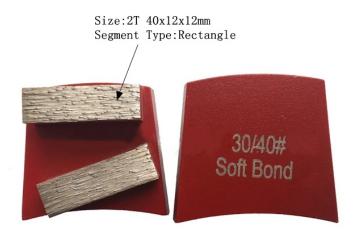

# **Specifications:**

The following are normal specifications Fast Change Fast Change Concrete Diamond Grinding Plate With Double Bars 40x12x12mm:

| Name:          | Fast Change Fast Change Concrete Diamond<br>Grinding Plate |
|----------------|------------------------------------------------------------|
| Segment Grit:  | 16#30#50#120# and so on                                    |
| Segment Size□  | 40x10x10mm, 40x12x12mm etc                                 |
| Segment Shape□ | 2 Rectangle Shape Segments                                 |

| Material:  | Diamond + Metal powder         |
|------------|--------------------------------|
| Quality:   | International Standard Quality |
| Bond:      | Soft, Medium Hard, Hard        |
| Advantage: | High Grinding Efficency        |

#### **Features:**

1) Segment size: 40x10x10mm, 40x12x12mm etc

2) Segment Shapes: Rectangle

- 3) Grit: Coarse, Medium, Fine(6#,16#, 20#, 30#, 60#, 80#,150#, 220# etc)
- 4) Bond: Super Soft, Soft, Medium Hard, Hard, Super Hard