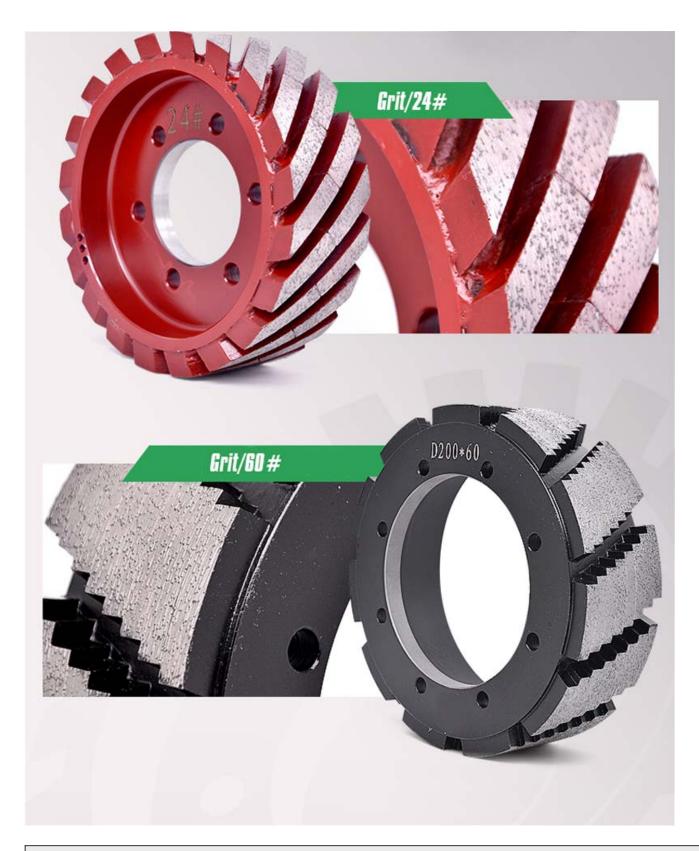

# **Specification:**

**Factory Supply Diamond Calibrating Profiling Wheel** for engineered stone, quartz or other allomerated stone.

Surface calibration is the first step in quartz stone polishing and it is fundamental important in the quartz stone processing and usually the calibration are done on both the top and bottom of the slab. It helps eliminate defects formed during moulding.

Currently three designs of segmented calibrating discs are common in use, segmented cylindrical rollers, spiral cylindrical rollers and continuous rim calibrating rollers available as per different machines with same connection size and design.