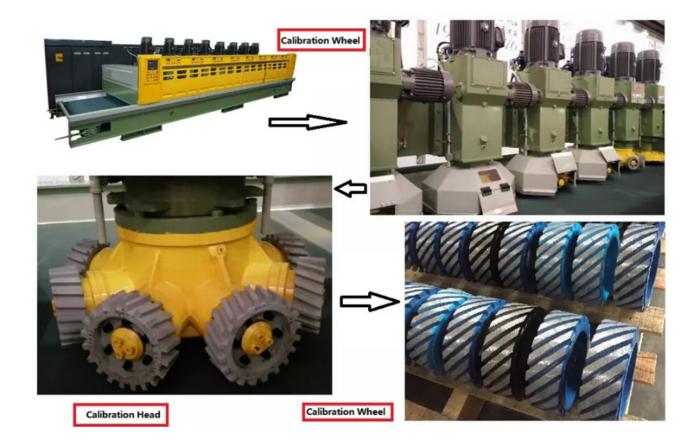

Currently three designs of segmented calibrating discs are common in use, segmented cylindrical rollers, spiral cylindrical rollers and continuous rim calibrating rollers available as per different machines with same connection size and design.

#### **Applicable Machines:**

**Factory Supply Diamond Calibrating Profiling Wheel** is used sophisticated welding technology and selecting high quality aluminum alloy to casting, bush hammered's grit can be changed through the adjustment of spring elasticity on bush hammer, manual grinding machine press.

Both enlarging spring's interval to reduce spring elasticity and reducing machine's press can enhance bush hammer vibration to make bush hammered face rough. Widely used on granite, marble sandstone to make rough surface.