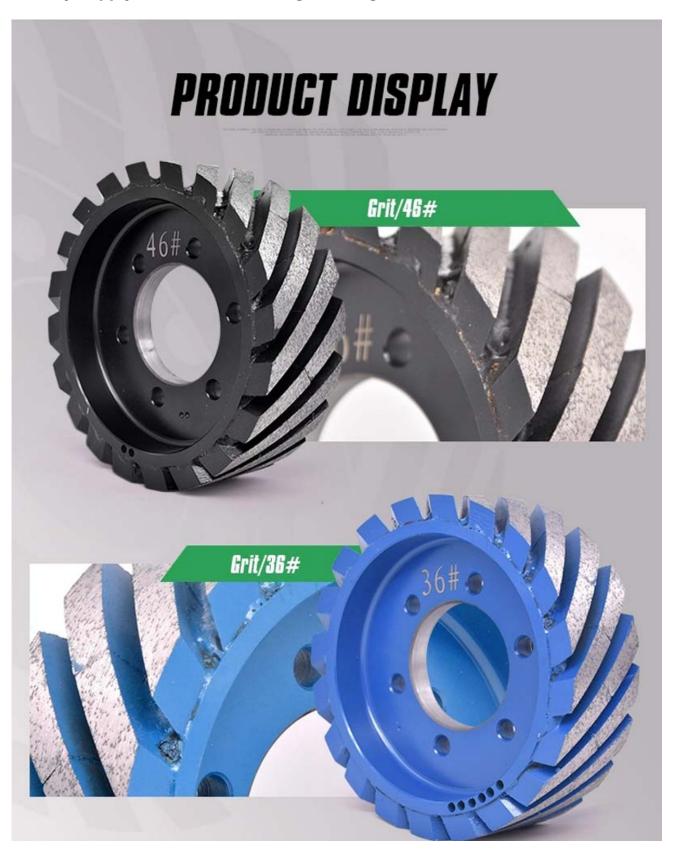

# **Specification:**

**Factory Supply Diamond Calibrating Profiling Wheel** for engineered stone, quartz or other allomerated stone.

Surface calibration is the first step in quartz stone polishing and it is fundamental important in the quartz stone processing and usually the calibration are done on both the top and bottom of the slab. It helps eliminate defects formed during moulding.

Currently three designs of segmented calibrating discs are common in use, segmented cylindrical rollers, spiral cylindrical rollers and continuous rim calibrating rollers available as per different machines with same connection size and design.