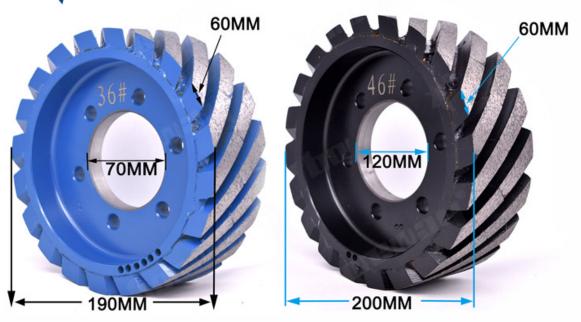

# **Specification:**

**Factory Supply Diamond Calibrating Profiling Wheel** for engineered stone, quartz or other allomerated stone.

Surface calibration is the first step in quartz stone polishing and it is fundamental important in the quartz stone processing and usually the calibration are done on both the top and bottom of the slab. It helps eliminate defects formed during moulding.

Currently three designs of segmented calibrating discs are common in use, segmented cylindrical rollers, spiral cylindrical rollers and continuous rim calibrating rollers available as per different machines with same connection size and design.