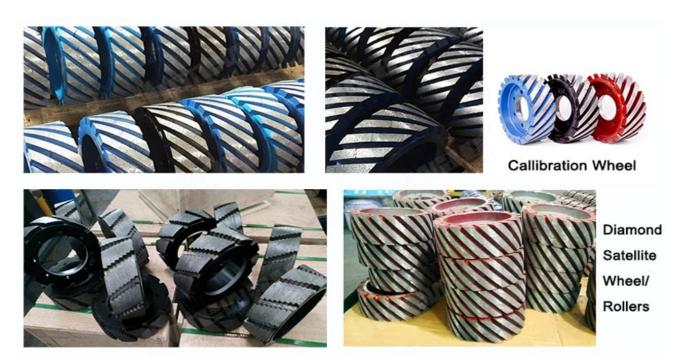

Currently three designs of segmented calibrating discs are common in use, segmented cylindrical rollers, spiral cylindrical rollers and continuous rim calibrating rollers available as per different machines with same connection size and design.

# Physical Product: