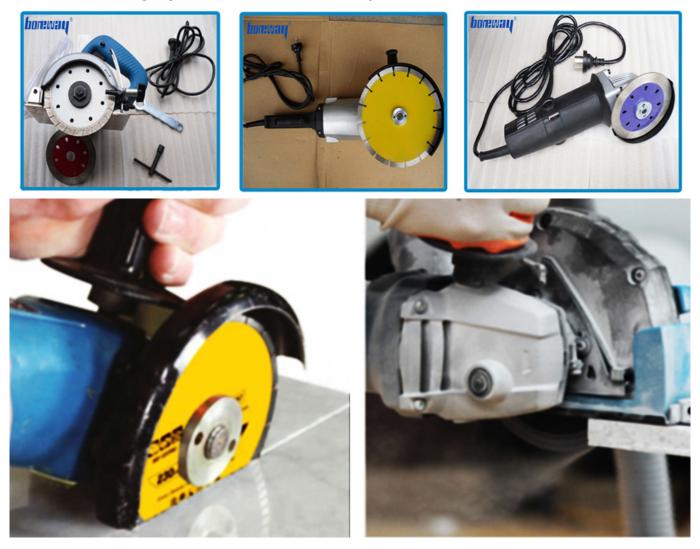

#### **Applications Machine:**

#### **Diamond Key Holes Stone Cutting**

Blade use for angle grinder, circular saw, masonry saw, table saw