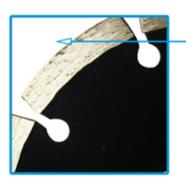

lications Machine:**

#### **Diamond Key Holes Stone Cutting**

Blade use for angle grinder, circular saw, masonry saw, table saw



#### **Advantage:**

1. **Diamond Key Holes Stone Cutting Blade** is adaptability, widely used in a variety of stone cutting, with sharpness, scientific segment design make the segment geometric consumed and clamp avoided.

2. Because the size of the saw blade is small and medium, it is easy to use, stable cutting without deformation, and flexible usage. It is one of the commonly used diamond cutting series.

3. It also serves as grooving wheels for stone and soft building materials, ideal for marble and limestone, fast grooving or milling on the stone surface.

## Key slot design 1.Reduces the deformation of saw blade caused by cutting thermal expansion.





High purity low oxygen pre alloyed powder is used for cutter head carcass1.Strong control and wear resistance;2.The cutter head is not easy to break and deform



High purity low oxygen pre alloyed powder is used for cutter head carcass1.Strong control and wear resistance;2.The cutter head is not easy to break and deform

#### Feature:

#### **Diamond Key Holes Stone Cutting Blade**

- 1. Fast cutting speed Saw Blade
- 2. Durable for long life use Saw Blade
- 3. Different quality grade for clients choose
- 4. Other special specifications and colors can be produced by clients require.

# Our factory use original high grade diamond



# Our blade cutting effect



## Other factory mix second diamond selected from waste segment



# Other supplier blade cutting effect





# Specification: