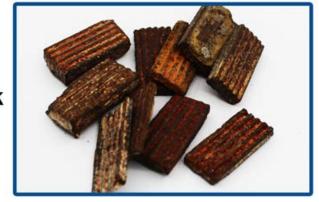

ormation of saw blade caused by cutting thermal expansion.





High purity low oxygen pre alloyed powder is used for cutter head carcass1.Strong control and wear resistance;2.The cutter head is not easy to break and deform



High purity low oxygen pre alloyed powder is used for cutter head carcass1.Strong control and wear resistance;2.The cutter head is not easy to break and deform

#### Feature:

#### **Diamond Key Holes Stone Cutting Blade**

- 1. Fast cutting speed Saw Blade
- 2. Durable for long life use Saw Blade
- 3. Different quality grade for clients choose
- 4. Other special specifications and colors can be produced by clients require.

# Our factory use original high grade diamond



# Our blade cutting effect



## Other factory mix second diamond selected from waste segment



# Other supplier blade cutting effect





# Specification:

The following are normal specifications **Diamond Key Holes Stone Cutting Blade:** 

The above specifications is only for reference, other specifications may be available as per customer's demand.

Attention when use:

1. Before saw blade installed, pollutions adhering between saw blade and flange shall be removed,

when installing saw blade, the marked direction shall be kept consistent with the rotating direction of electric tools, and flange shall be fastened by spanner attached to electric tools.

2. Do not use any saw blade that has been deformed for being pressed of crashed.

3. When operating, operator must wear safety helmet, safety footwear and goggles, protective glove, additionally, if necessary operator must use ear