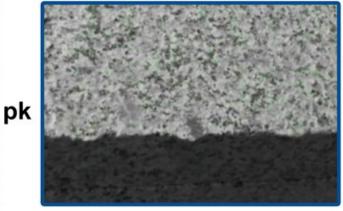

hermal expansion.





High purity low oxygen pre alloyed powder is used for cutter head carcass1.Strong control and wear resistance;2.The cutter head is not easy to break and deform



High purity low oxygen pre alloyed powder is used for cutter head carcass1.Strong control and wear resistance;2.The cutter head is not easy to break and deform

#### Feature:

#### **Diamond Key Holes Stone Cutting Blade**

- 1. Fast cutting speed Saw Blade
- 2. Durable for long life use Saw Blade
- 3. Different quality grade for clients choose
- 4. Other special specifications and colors can be produced by clients require.

# Our factory use original high grade diamond



# Our blade cutting effect



## Other factory mix second diamond selected from waste segment



# Other supplier blade cutting effect





# Specification:

The following are normal specifications **Diamond Key Holes Stone Cutting Blade:** 

The above specifications is only for reference, other specifications may be available as per customer's demand.

Attention when use:

1. Before saw blade installed, pollutions adhering between saw blade and flange shall be removed,

when installing saw blade, the marked direction shall be kept consistent with the rotating direction of electric tools, and flange shall be fastened by spanner attached to electric tools.

2. Do not use any saw blade that has been deformed for being pressed of crashed.

3. When operating, operator must wear safety helmet, safety footwear and goggles, protective glove, additionally, if necessary operator must use earplug, mask and so on

4. Electric tools s