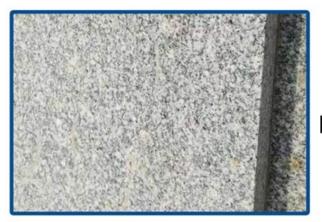

milling on the stone surface.

## Key slot design 1.Reduces the deformation of saw blade caused by cutting thermal expansion.





High purity low oxygen pre alloyed powder is used for cutter head carcass1.Strong control and wear resistance;2.The cutter head is not easy to break and deform



High purity low oxygen pre alloyed powder is used for cutter head carcass1.Strong control and wear resistance;2.The cutter head is not easy to break and deform

#### Feature:

#### **Diamond Key Holes Stone Cutting Blade**

- 1. Fast cutting speed Saw Blade
- 2. Durable for long life use Saw Blade
- 3. Different quality grade for clients choose
- 4. Other special specifications and colors can be produced by clients require.

# Our factory use original high grade diamond



# Our blade cutting effect



## Other factory mix second diamond selected from waste segment



# Other supplier blade cutting effect





# Specification:

The following are normal specifications **Diamond Key Holes Stone Cutting Blade:** 

The above specifications is only for reference, other specifications may be available as per customer's demand.

Attention when use:

1. Before saw blade installed, pollutions adhering between saw blade and flange shall be removed,

when installing saw blade, the marked direction shall be kept consistent with the rotating direction of electric tools, and flange shall be fastened by spanner attached to electric tools.

2. Do not use any saw blade that has been deformed for being pressed of crashed.

3. When operating, operator must wear safety helmet, safety footwear and goggles,