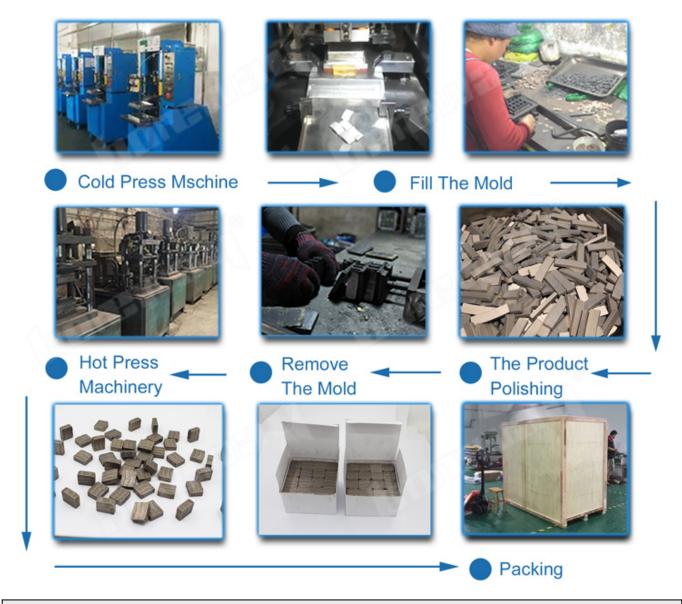

### Packing [] Delivery:

PS:

- 1.Tools packing in carton cases
- 2.By Air/Sea for batch goods, Airport/Port receiving
- 3.Less than 45kg, generally delivery by express(Door to Door]
- 4. When tools are in large quantities, they are packing in wooden cases