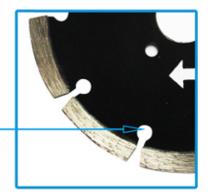

## Key slot design 1.Reduces the deformation of saw blade caused by cutting thermal expansion.

High purity low oxygen pre alloyed powder is used for cutter head carcass1.Strong control and wear resistance;2.The cutter head is not easy to break and deform

High purity low oxygen pre alloyed powder is used for cutter head carcass1.Strong control and wear resistance;2.The cutter head is not easy to break and deform