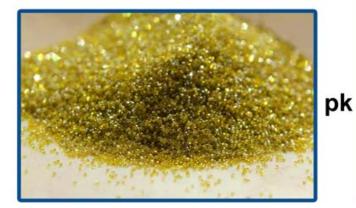

d limestone, fast grooving or milling on the stone surface.

## Key slot design 1.Reduces the deformation of saw blade caused by cutting thermal expansion.





High purity low oxygen pre alloyed powder is used for cutter head carcass1.Strong control and wear resistance;2.The cutter head is not easy to break and deform



High purity low oxygen pre alloyed powder is used for cutter head carcass1.Strong control and wear resistance;2.The cutter head is not easy to break and deform

#### Feature:

#### **Diamond Key Holes Stone Cutting Blade**

- 1. Fast cutting speed Saw Blade
- 2. Durable for long life use Saw Blade
- 3. Different quality grade for clients choose
- 4. Other special specifications and colors can be produced by clients require.

# Our factory use original high grade diamond



# Our blade cutting effect



## Other factory mix second diamond selected from waste segment



# Other supplier blade cutting effect





# Specification:

The following are normal specifications **Diamond Key Holes Stone Cutting Blade:** 

The above specifications is only for reference, other specifications may be available as per customer's demand.

Attention when use:

1. Before saw blade installed, pollutions adhering between saw blade and flange shall be removed,

when installing saw blade, the marked direction shall be kept consistent with the rotating direction of electric tools, and flange shall be fastened by spanner attached to electric tools.

2. Do not use any saw blade that has been deformed for being pressed of crashed.

3. When operating, operator must wear safety helmet