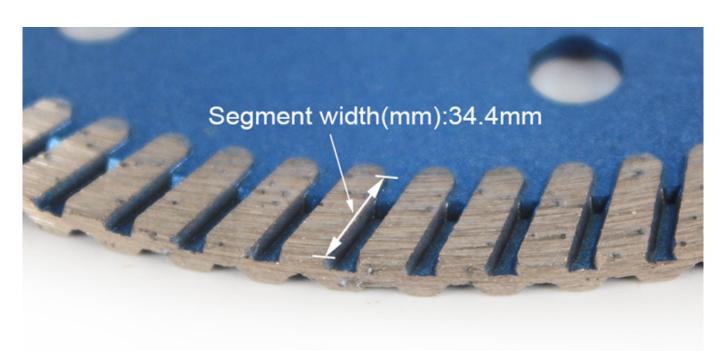

## **Specification:**

The following are normal specifications Sintered Diamond Cutting Porous Disc:

|         | iameter | Bore         | Segment       | Segments          | Segment        |   |     |                |    |     |         |
|---------|---------|--------------|---------------|-------------------|----------------|---|-----|----------------|----|-----|---------|
| Inch/mm |         | Size<br>(mm) | Width<br>(mm) | Thickness<br>(mm) | Height<br>(mm) | 4 | 105 |                | 35 | 1.8 | 8/10/12 |
| 4.3     | 110     | 32.3         | 1.8           | 8/10/12           |                |   |     |                |    |     |         |
| 4.5     | 115     | 38.5         | 1.8           | 8/10/12           |                |   |     |                |    |     |         |
| 5       | 125     | 37.5         | 2.0           | 8/10/12           |                |   |     | 16/20<br>22.23 |    |     |         |
| 6       | 150     | 33.5         | 2.2           | 8/10/12           |                |   |     | 25.4<br>50     |    |     |         |
| 7       | 180     | 35           | 2.4           | 8/10/12           |                |   |     |                |    |     |         |
| 8       | 200     | 39.2         | 2.4           | 8/10/12           |                |   |     |                |    |     |         |
| 9       | 230     | 34.4         | 2.6           | 8/10/12           |                |   |     |                |    |     |         |