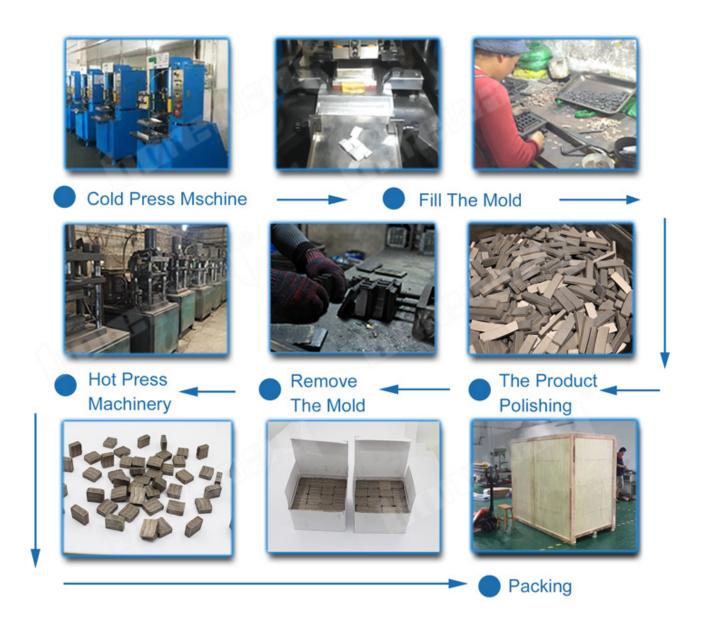

## **Packing** Delivery:

PS:

- 1.Tools packing in carton cases
- 2.By Air/Sea for batch goods, Airport/Port receiving
- 3.Less than 45kg, generally delivery by express(Door to Door□
- 4. When tools are in large quantities, they are packing in wooden cases