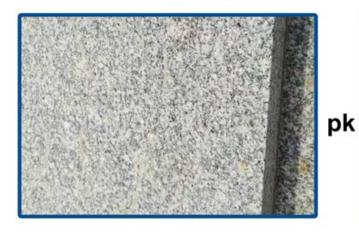

multi materials
- 4.Ultra-thin(1. 2mm at cutting edge) for fast cutting andow wasteHard material, granite marble tile ceramic brick ect

Sintered Diamond Cutting Porous Disc is usually for cutting Ceramic or Porcelain Tiles.











# **Advantage:**

- 1.Cutting method:Wet cutting,Dry cutting.
- 2.Fast cutting & long life & Stable performance.
- 3. Working safe, quiet, and precise. reducing cutting & working time.
- 4. Sintered Diamond Cutting Porous Disc great adaptability.
- 5.Can reduce cutting friction a lot, improve slab flatness, save energy.

Factory=Quality Control=Competitive Price=Own technology=OEM

# Our factory use original high grade diamond

# Other factory mix second diamond selected from waste segment





Our blade cutting effect

Other supplier blade cutting effect





## **Specification:**

The following are normal specifications Sintered Diamond Cutting Porous Disc:

|         | iameter | Bore         | Segment       | Segments          | Segment        |   |     |                |    |     |         |
|---------|---------|--------------|---------------|-------------------|----------------|---|-----|----------------|----|-----|---------|
| Inch/mm |         | Size<br>(mm) | Width<br>(mm) | Thickness<br>(mm) | Height<br>(mm) | 4 | 105 |                | 35 | 1.8 | 8/10/12 |
| 4.3     | 110     | 32.3         | 1.8           | 8/10/12           |                |   |     |                |    |     |         |
| 4.5     | 115     | 38.5         | 1.8           | 8/10/12           |                |   |     |                |    |     |         |
| 5