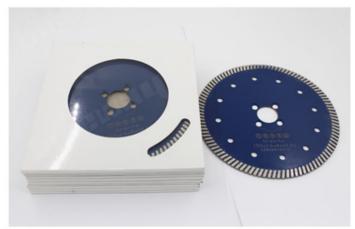

## **Packing** Delivery:

PS:

- 1.Tools packing in carton cases
- 2.By Air/Sea for batch goods, Airport/Port receiving
- 3.Less than 45kg, generally delivery by express(Door to Door□
- 4. When tools are in large quantities, they are packing in wooden cases