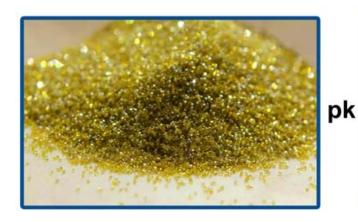

ed sintered blades provide long working lifements which can cutting multi materials
- 4.Ultra-thin(1. 2mm at cutting edge) for fast cutting andow wasteHard material, granite marble tile ceramic brick ect

Sintered Diamond Cutting Porous Disc is usually for cutting Ceramic or Porcelain Tiles.











# **Advantage:**

- 1.Cutting method:Wet cutting,Dry cutting.
- 2.Fast cutting & long life & Stable performance.
- 3. Working safe, quiet, and precise. reducing cutting & working time.
- 4. Sintered Diamond Cutting Porous Disc great adaptability.
- 5.Can reduce cutting friction a lot, improve slab flatness, save energy.

Factory=Quality Control=Competitive Price=Own technology=OEM

# Our factory use original high grade diamond

# Other factory mix second diamond selected from waste segment





Our blade cutting effect

Other supplier blade cutting effect





## **Specification:**

The following are normal specifications Sintered Diamond Cutting Porous Disc:

|         | iameter | Bore         | Segment       | Segments          | Segment        |   |     |                |    |     |         |
|---------|---------|--------------|---------------|-------------------|----------------|---|-----|----------------|----|-----|---------|
| Inch/mm |         | Size<br>(mm) | Width<br>(mm) | Thickness<br>(mm) | Height<br>(mm) | 4 | 105 |                | 35 | 1.8 | 8/10/12 |
| 4.3     | 110     | 32.3         | 1.8           | 8/10/12           |                |   |     |                |    |     |         |
| 4.5     | 115     | 38.5         | 1.8           | 8/10/12           |