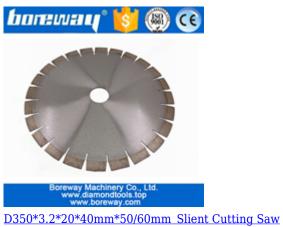

# Factory Supply 105mm-230mm Circular Blade Disc Wheel For Cutting Marble Granite Stone Concrete Tile and Ceramic

#### **Description:**

**Sintered Diamond Cutting Porous Disc** is a particularly stable and mature diamond saw blade, especially suitable for cutting ceramics, porcelain, vitrified tiles, granite, stoneware, hard tiles and other stone.

## **Specification:**

The following are normal specifications Sintered Diamond Cutting Porous Disc:

|         | iameter | Bore         | Segment       | Segments          | Segment        |   |     |                |    |     |         |
|---------|---------|--------------|---------------|-------------------|----------------|---|-----|----------------|----|-----|---------|
| Inch/mm |         | Size<br>(mm) | Width<br>(mm) | Thickness<br>(mm) | Height<br>(mm) | 4 | 105 |                | 35 | 1.8 | 8/10/12 |
| 4.3     | 110     | 32.3         | 1.8           | 8/10/12           |                |   |     |                |    |     |         |
| 4.5     | 115     | 38.5         | 1.8           | 8/10/12           |                |   |     |                |    |     |         |
| 5       | 125     | 37.5         | 2.0           | 8/10/12           |                |   |     | 16/20<br>22.23 |    |     |         |
| 6       | 150     | 33.5         | 2.2           | 8/10/12           |                |   |     | 25.4<br>50     |    |     |         |
| 7       | 180     | 35           | 2.4           | 8/10/12           |                |   |     |                |    |     |         |
| 8       | 200     | 39.2         | 2.4           | 8/10/12           |                |   |     |                |    |     |         |
| 9       | 230     | 34.4         | 2.6           | 8/10/12           |                |   |     |                |    |     |         |