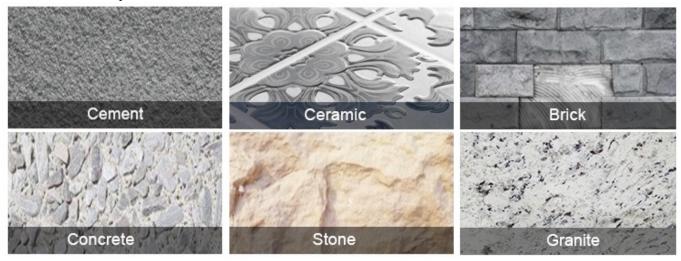

#### **Applications:**

Sintered Diamond Cutting Porous Disc is suitable for kinds of granite, stone, limestone,

sandstone, basalt , natural stone lava stone etc.