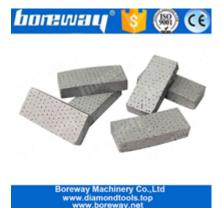

#### **Sintered Diamond Cutting Porous Disc**

- 1. High quality industrial diamond grain was used in sege
- 2. New Design of Mesh turbo rim segment, the meshe
- 3. Hot-pressed sintered blades provide long working lifements which can cutting multi materials
- 4.Ultra-thin(1. 2mm at cutting edge) for fast cutting andow wasteHard material, granite marble tile ceramic brick ect

# Our factory use original high grade diamond

# Other factory mix second diamond selected from waste segment

Our blade cutting effect

Other supplier blade cutting effect