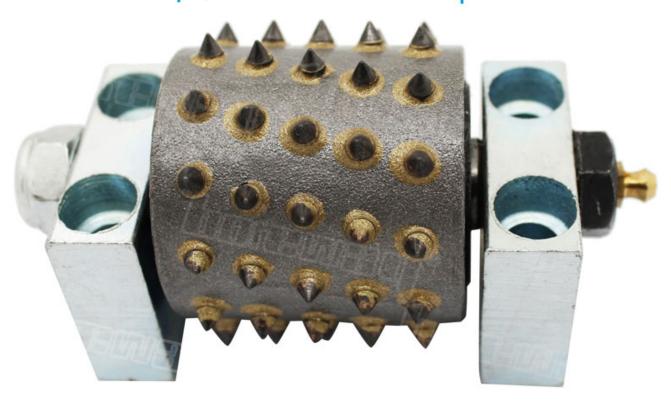

#### **Factory Sales Smooth Grinding Granite Stone Rollers**

- 1.Long life span and durablity.
- 2. High quality , working efficiency.
- 3.To expose the aggregate in concrete floors to prepare for concrete polishing.
- 4. Effective for grinding natural stones to get bush hammered effect, also called litchi surface.
- 5.To use as a scarifying machine with the advantage that it is aggressive but gentle enough not to "dig" uncontrollably into the floor surface.

#### **Product Details:**

**Factory Sales Smooth Grinding Granite Stone Rollers** for stone the roughness of the bush hammered surface can be adjusted with our bush hammer through adjustment of spring elasticity on the bush hammer, or through the pressure of the manual grinding machine