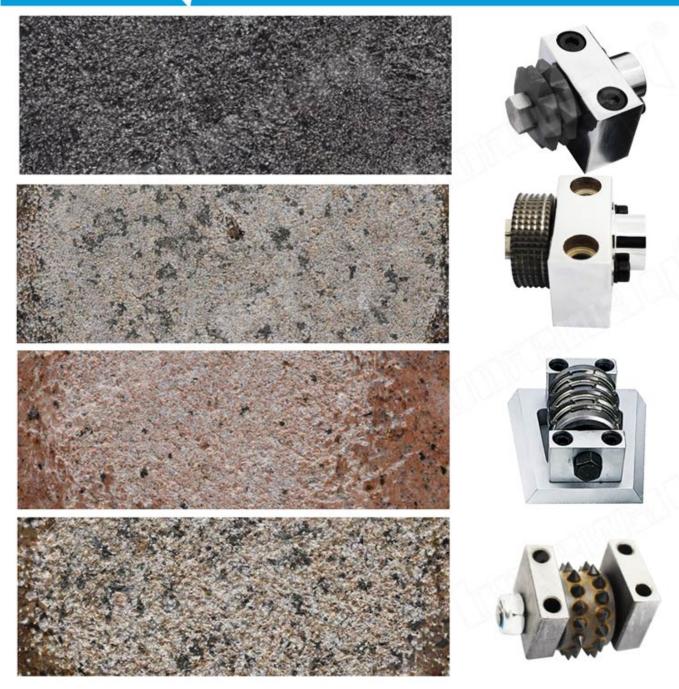

#### The normal size of Factory Sales Smooth Grinding Granite Stone Rollers:

| Out Side | Grains No. | Length | Shape     | Material |  |
|----------|------------|--------|-----------|----------|--|
| 50MM     | 605        | 54MM   | Frankfurt | Alloy    |  |

Specially designed tools are available for any standard apllication. We can customize tools as per your exact needs.

Specification of grinding disc:

| Product Name      | Out Diameter |     | Roller   | Segment  | Connection                                     |
|-------------------|--------------|-----|----------|----------|------------------------------------------------|
| Froduct Name      | Inch         | mm  | Quantity | Quantity | Connection                                     |
|                   | 5            | 125 | 3        | 30       | M14<br>M16<br>5/8''-11<br>42mm<br>47mm<br>50mm |
|                   | 6            | 150 | 4        | 45       |                                                |
|                   |              |     | 3        | 30       |                                                |
|                   | 8            | 200 | 6        | 45       |                                                |
| Bush Hammer Plate |              |     | 4        | 30       |                                                |
|                   | 10           | 250 | 8        | 45       |                                                |
|                   |              |     | 5        | 30       |                                                |
|                   | 12           | 300 | 10       | 45       |                                                |
|                   |              |     | 6        | 30       |                                                |

#### **Product Details:**

**Factory Sales Smooth Grinding Granite Stone Rollers** for stone the roughness of the bush hammered surface can be adjusted with our bush hammer through adjustment of spring elasticity on the bush hammer, or through the pressure of the manual grinding machine

#### **Application:**

Factory Sales Smooth Grinding Granite Stone Rollers vibration to make bush

hammered face rough. Widely used on granite, marble sandstone to make rough surface.