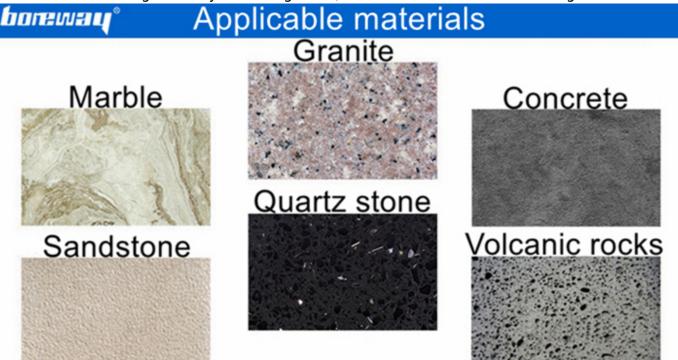

#### **Factory Sales Smooth Grinding Granite Stone Rollers**

**Factory Sales Smooth Grinding Granite Stone Rollers** can be used with floor machines or powerful grinders for bush hammering of concrete floors and surfaces.

**Factory Sales Smooth Grinding Granite Stone Rollers** are used on manual grinding machines or auto/semi-auto bush hammered machines to process bush hammered litzhi surface on concrete granite,marble and other stone surface

#### **Application:**

Factory Sales Smooth Grinding Granite Stone Rollers vibration to make bush

hammered face rough. Widely used on granite, marble sandstone to make rough surface.

#### **Applications Machine:**

**Factory Sales Smooth Grinding Granite Stone Rollers** can be used for stone surface fabricating, making bush hammered effect for stone products. It can creat slip-resistant finish one granite and marble, breaking down coatings standard diamonds can't reach, prepares surface for application of thin-set overlay.