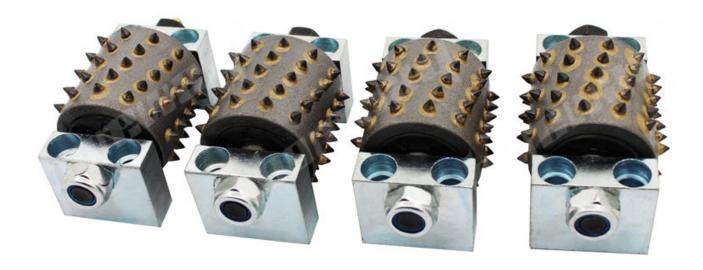

#### **Advantage:**

- 1) Durable metal and diamond compound.
- 2) Beautiful package and fast delivery.
- 3) Competitive price and superior quality.
- 4) Different granularities and sizes as requested for the diamond roller.
- 5) Effective for grinding natural stones to get bush hammer effect, also called litchi surfac.

#### **Application:**

Factory Sales Smooth Grinding Granite Stone Rollers vibration to make bush

hammered face rough. Widely used on granite, marble sandstone to make rough surface.