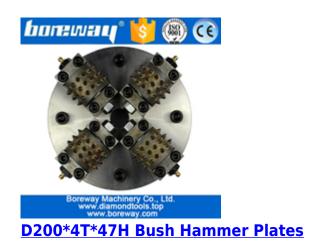

Specially designed tools are available for any standard apllication. We can customize tools as per your exact needs.

Specification of grinding disc:

| Product Name      | Out Diameter |     | Roller   | Segment  | Connection                                     |
|-------------------|--------------|-----|----------|----------|------------------------------------------------|
| Froduct Name      | Inch         | mm  | Quantity | Quantity | Connection                                     |
|                   | 5            | 125 | 3        | 30       | M14<br>M16<br>5/8''-11<br>42mm<br>47mm<br>50mm |
|                   | 6            | 150 | 4        | 45       |                                                |
|                   |              |     | 3        | 30       |                                                |
|                   | 8            | 200 | 6        | 45       |                                                |
| Bush Hammer Plate |              |     | 4        | 30       |                                                |
|                   | 10           | 250 | 8        | 45       |                                                |
|                   |              |     | 5        | 30       |                                                |
|                   | 12           | 300 | 10       | 45       |                                                |
|                   |              |     | 6        | 30       |                                                |

## Multi size bush hammer tools