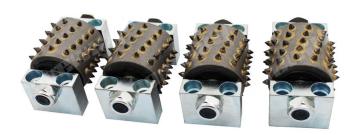

### Factory Sales Smooth Grinding Concrete Granite Stone Litchi Surface 60s Bush Hammer Wheel Rollers Tools

#### **Factory Sales Smooth Grinding Granite Stone Rollers**

**Factory Sales Smooth Grinding Granite Stone Rollers** can be used with floor machines or powerful grinders for bush hammering of concrete floors and surfaces.

**Factory Sales Smooth Grinding Granite Stone Rollers** are used on manual grinding machines or auto/semi-auto bush hammered machines to process bush hammered litzhi surface on concrete granite,marble and other stone surface