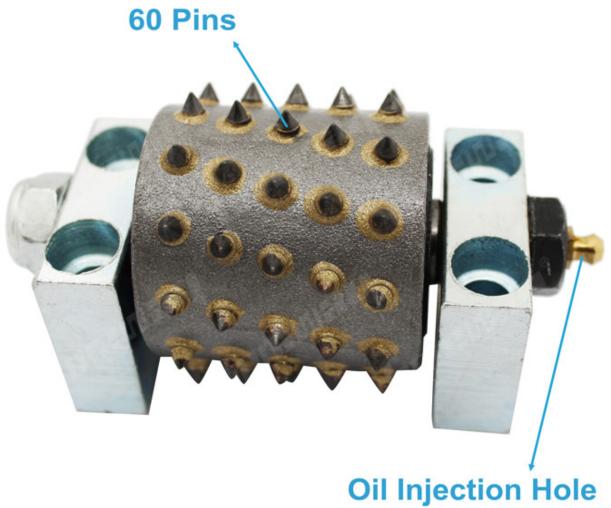

#### The normal size of Factory Sales Smooth Grinding Granite Stone Rollers:

| Out Side | Grains No. | Length | Shape     | Material |  |
|----------|------------|--------|-----------|----------|--|
| 50MM     | 605        | 54MM   | Frankfurt | Alloy    |  |

# D50MMxL54MM