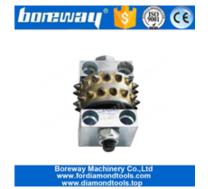

Specially designed tools are available for any standard apllication. We can customize tools as per your exact needs.

Specification of grinding disc:

| Product Name      | Out Diameter |     | Roller   | Segment  | Connection                                     |
|-------------------|--------------|-----|----------|----------|------------------------------------------------|
| Froduct Name      | Inch         | mm  | Quantity | Quantity | Connection                                     |
|                   | 5            | 125 | 3        | 30       | M14<br>M16<br>5/8''-11<br>42mm<br>47mm<br>50mm |
|                   | 6            | 150 | 4        | 45       |                                                |
|                   |              |     | 3        | 30       |                                                |
|                   | 8            | 200 | 6        | 45       |                                                |
| Bush Hammer Plate |              |     | 4        | 30       |                                                |
|                   | 10           | 250 | 8        | 45       |                                                |
|                   |              |     | 5        | 30       |                                                |
|                   | 12           | 300 | 10       | 45       |                                                |
|                   |              |     | 6        | 30       |                                                |

## Multi size bush hammer tools