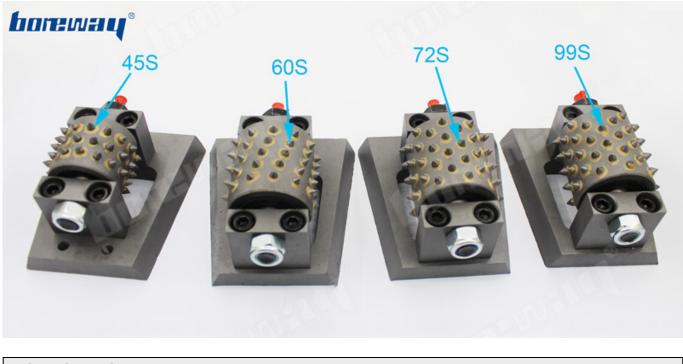

#### Factory Provides 60 Tooth Carbide Tip

**Factory Provides 60 Tooth Carbide Tip** is suitable for surface fabricating, making bush hammered effects for stone products.

**Factory Provides 60 Tooth Carbide Tip** to process bush hammered litchi surface on concrete granite, marble and other stone surface.

#### **Specifications:**

The normal size of Factory Provides 60 Tooth Carbide Tip:

| Out Side | Grains No. | Length | Length Shape |       |
|----------|------------|--------|--------------|-------|
| 50MM     | 60S        | 54MM   | Frankfurt    | Alloy |