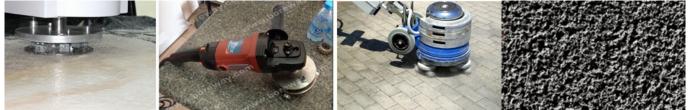

#### **Application:**

**Factory Provides 60 Tooth Carbide Tip** is suitable for floor surface fabricating, making bush hammered effects for stone products. Bush Hammer is a tungsten tool used to remove coatings, Widely used on granite, marble sandstone to make rough surface

#### **Applications Machine:**

**Factory Provides 60 Tooth Carbide Tip** can be used for stone surface fabricating, making bush hammered effect for stone products. It can creat slip-resistant finish one granite and marble, breaking down coatings standard diamonds can't reach, prepares surface for application of thin-set

overlay.

Grindnig Effect: