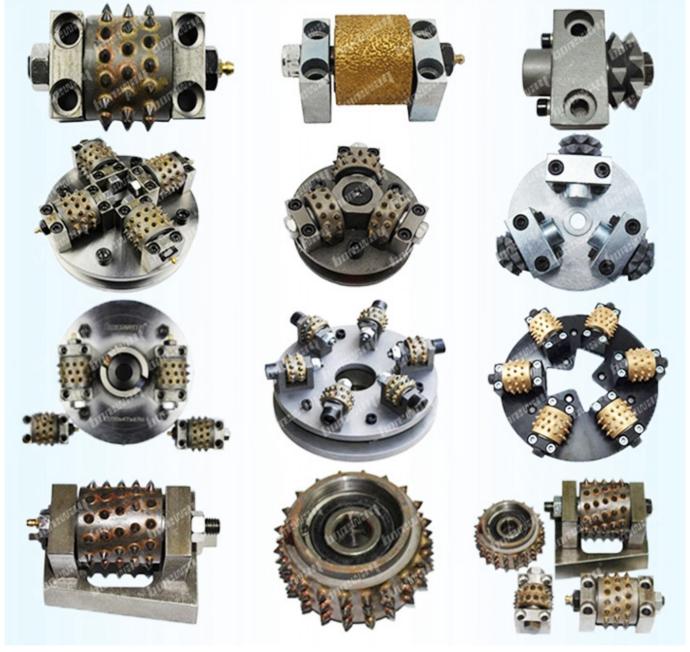

Specially designed tools are available for any standard apllication. We can customize tools as per your exact needs.

Specification of grinding disc:

| Product Name | Out Diameter |    | Roller   | Segment  | Connection |
|--------------|--------------|----|----------|----------|------------|
|              | Inch         | mm | Quantity | Quantity | Connection |

|                   | 5  | 125 | 3  | 30 |                                                |
|-------------------|----|-----|----|----|------------------------------------------------|
|                   | 6  | 150 | 4  | 45 | M14<br>M16<br>5/8''-11<br>42mm<br>47mm<br>50mm |
|                   |    |     | 3  | 30 |                                                |
|                   | 8  | 200 | 6  | 45 |                                                |
| Bush Hammer Plate |    |     | 4  | 30 |                                                |
|                   | 10 | 250 | 8  | 45 |                                                |
|                   |    |     | 5  | 30 |                                                |
|                   | 12 | 300 | 10 | 45 |                                                |
|                   |    |     | 6  | 30 |                                                |