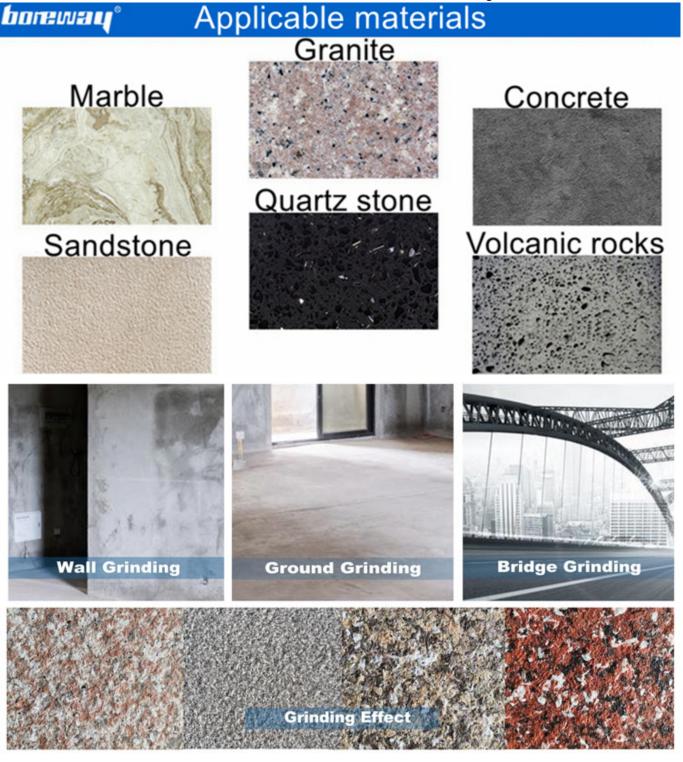

#### **Application:**

**Factory Provides 60 Tooth Carbide Tip** is suitable for floor surface fabricating, making bush hammered effects for stone products. Bush Hammer is a tungsten tool used to remove coatings, Widely used on granite, marble sandstone to make rough surface

#### **Applications Machine:**

**Factory Provides 60 Tooth Carbide Tip** can be used for stone surface fabricating, making bush hammered effect for stone products. It can creat slip-resistant finish one granite and marble, breaking down coatings standard diamonds can't reach, prepares surface for application of thin-set

overlay.

Grindnig Effect: