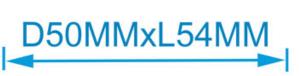

#### **Specifications:**

The normal size of Factory Provides 60 Tooth Carbide Tip:

| Out Side | Grains No. | Length | Length Shape |       |
|----------|------------|--------|--------------|-------|
| 50MM     | 60S        | 54MM   | Frankfurt    | Alloy |