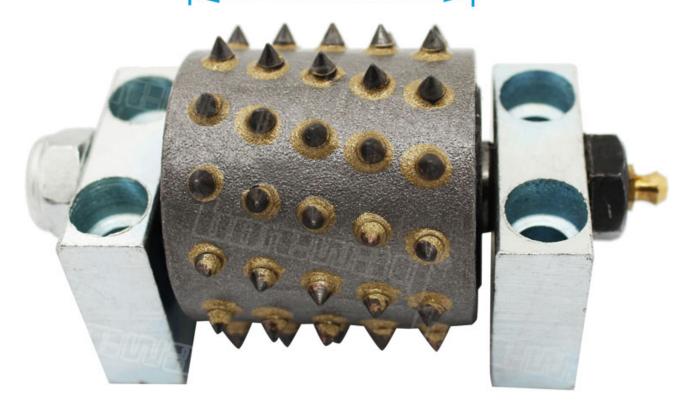

#### Factory Provides 60 Tooth Carbide Tip

**Factory Provides 60 Tooth Carbide Tip** is suitable for surface fabricating, making bush hammered effects for stone products.

**Factory Provides 60 Tooth Carbide Tip** to process bush hammered litchi surface on concrete granite, marble and other stone surface.

#### **Application:**

**Factory Provides 60 Tooth Carbide Tip** is suitable for floor surface fabricating, making bush hammered effects for stone products. Bush Hammer is a tungsten tool used to remove coatings, Widely used on granite, marble sandstone to make rough surface

This Type of Bush Hammer is used sophisticated welding technology and selecting high quality aluminum alloy to casting, bushhammered's grit can be changed through the adjustment of spring elasticity on bush hammer, manual grinding machine press. Both enlarging spring's interval to reduce spring elasticity and reducing machine's press can enhance bush hammer vibration to make bush hammered face rough.