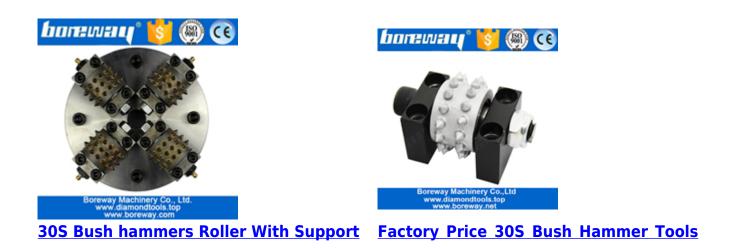

#### Factory Provides 60 Tooth Carbide Tip Wheel Diamond Tungsten Steel Bush Hammer Roller

#### Factory Provides 60 Tooth Carbide Tip

**Factory Provides 60 Tooth Carbide Tip** is suitable for surface fabricating, making bush hammered effects for stone products.

**Factory Provides 60 Tooth Carbide Tip** to process bush hammered litchi surface on concrete granite, marble and other stone surface.

#### **Application:**

**Factory Provides 60 Tooth Carbide Tip** is suitable for floor surface fabricating, making bush hammered effects for stone products. Bush Hammer is a tungsten tool used to remove coatings, Widely used on granite, marble sandstone to make rough surface