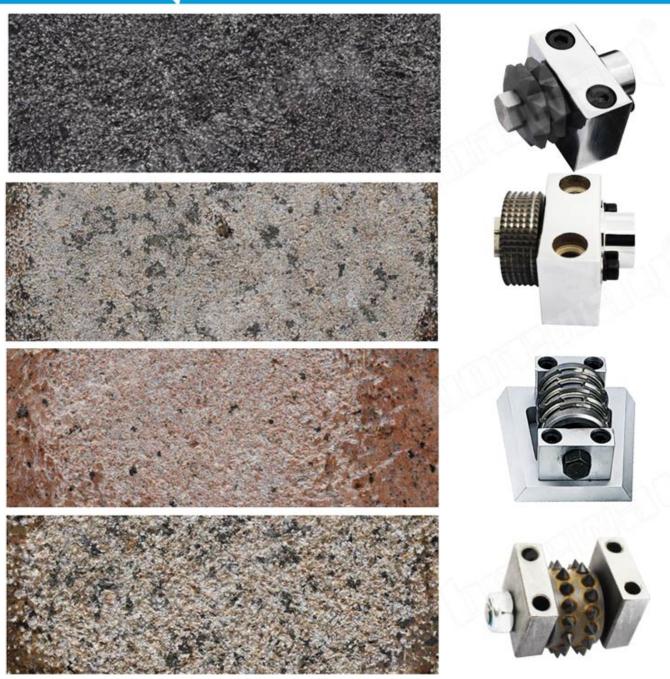

This Type of Bush Hammer is used sophisticated welding technology and selecting high quality aluminum alloy to casting, bushhammered's grit can be changed through the adjustment of spring elasticity on bush hammer, manual grinding machine press. Both enlarging spring's interval to reduce spring elasticity and reducing machine's press can enhance bush hammer vibration to make bush hammered face rough.

overlay.

Grindnig Effect: