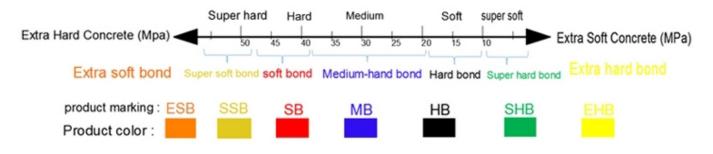

#### Factory Prices Metal Bond Diamond Polishing Pad

Matching rules of concrete density and bond.

- 1. Extra soft bond for Extra hard concrete floors
- 2. Super soft bond for Super hard concrete floors
- 3. Soft bond for Hard floors
- 4. Medium bond for Medium -hard concrete floors
- 5. Hard bond for soft concrete floors
- 6. Super hard bond for Super soft concrete floors
- 7. Extra hard bond for Extra soft concrete floors