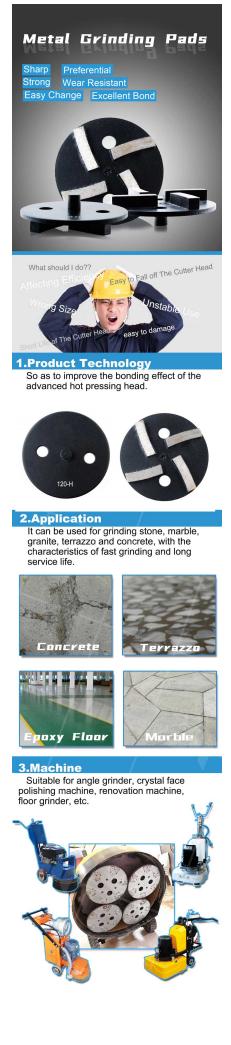

#### Factory Prices Metal Bond Diamond Polishing Pad

Matching rules of concrete density and bond.

- 1. Extra soft bond for Extra hard concrete floors
- 2. Super soft bond for Super hard concrete floors
- 3. Soft bond for Hard floors
- 4. Medium bond for Medium -hard concrete floors
- 5. Hard bond for soft concrete floors
- 6. Super hard bond for Super soft concrete floors
- 7. Extra hard bond for Extra soft concrete floors

#### **Specifications:**

In order to obtain the best grinding effect, Nanan boreway diamond tools factory have developed various different metal bond formulations, which are applied to various different density concrete floors. **Factory Prices Metal Bond Diamond Polishing Pad** 

The above specifications are for reference, other specifications can be ordered by customers.

- \* High diamond quality for long life.
- \* Remove thin coating materials with ease.
- \* Rough grinding, have a high gloss in a very short time.
- \* Dry / Wet use for Concrete, terrazzo and stone's floors grinding.
- \* Grit:6#, 16/18#, 20/25#, 30/40#, 50/60#, 70/80#, 80/100#,120/150#, 200/220#,325/400#

\* Application for Active planetary grinding machines, Passive planetary grinder, Polishing machine, Angle grinder, floor scrubber.

**Factory Prices Metal Bond Diamond Polishing Pad** can be designed into a variety of different shapes of single segment or double segments , also can be customized according to the customer's special shape and specific numbers of segments.