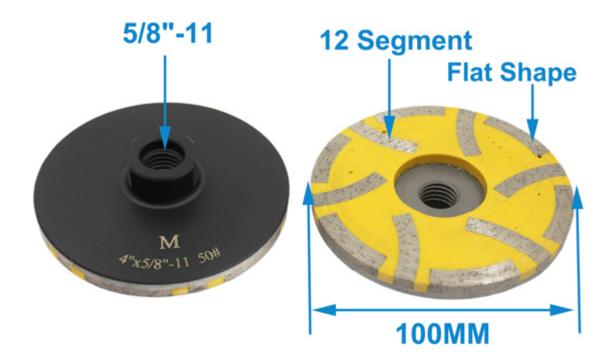

### Factory Price d100mm China Diamond Resin Fill Grinding Cup Wheel For Granite

**Diamond Resin Fill Grinding Cup Wheel for Granite** are used for grinding granite, stone, concrete

They are available in coarse, medium or fine grit. And can be used on most popular angle grinder.

## **Specifications:**

The following are normal specifications of **Diamond Resin Fill Grinding Cup Wheel for Granite**:

| Size        | 4 Inch                                                   |  |  |  |
|-------------|----------------------------------------------------------|--|--|--|
| Filled      | Resin                                                    |  |  |  |
| Thread      | 5/8-11                                                   |  |  |  |
| Grits       | Coarse, Medium, Fine                                     |  |  |  |
| Model No.   | BW-DCW-RFW-D100-100                                      |  |  |  |
| Type        | Resin Filled Diamond Grinding Wheel                      |  |  |  |
| Application | For Granite, Stone, Concrete, Marble                     |  |  |  |
| Machine     | For Portable Grinding Machine, Special Retread Equipment |  |  |  |

#### Features:

- 1. Coarse, medium and fine grits are available.
- 2. Resin filled between segments keep stable balance when grinding.
- 3. The specifications can be customized according to customers' needs.