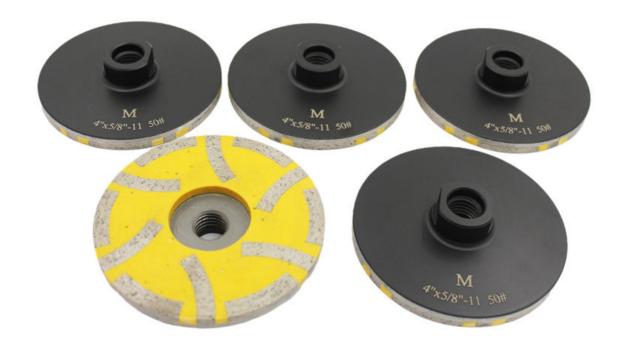

## **Specifications:**

The following are normal specifications of **Diamond Resin Fill Grinding Cup Wheel for Granite**:

| Size        | 4 Inch                                                   |  |  |  |
|-------------|----------------------------------------------------------|--|--|--|
| Filled      | Resin                                                    |  |  |  |
| Thread      | 5/8-11                                                   |  |  |  |
| Grits       | Coarse, Medium, Fine                                     |  |  |  |
| Model No.   | BW-DCW-RFW-D100-100                                      |  |  |  |
| Type        | Resin Filled Diamond Grinding Wheel                      |  |  |  |
| Application | For Granite, Stone, Concrete, Marble                     |  |  |  |
| Machine     | For Portable Grinding Machine, Special Retread Equipment |  |  |  |

| <b>Related Products:</b> |  |  |  |
|--------------------------|--|--|--|
|                          |  |  |  |
|                          |  |  |  |
|                          |  |  |  |
|                          |  |  |  |