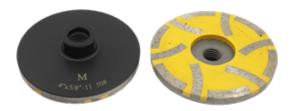

### Factory Price d100mm China Diamond Resin Fill Grinding Cup Wheel For Granite

**Diamond Resin Fill Grinding Cup Wheel for Granite** are used for grinding granite, stone, concrete

They are available in coarse, medium or fine grit. And can be used on most popular angle grinder.

## **Specifications:**

The following are normal specifications of **Diamond Resin Fill Grinding Cup Wheel for Granite**:

| Size        | 4 Inch                                                   |  |  |  |
|-------------|----------------------------------------------------------|--|--|--|
| Filled      | Resin                                                    |  |  |  |
| Thread      | 5/8-11                                                   |  |  |  |
| Grits       | Coarse, Medium, Fine                                     |  |  |  |
| Model No.   | BW-DCW-RFW-D100-100                                      |  |  |  |
| Type        | Resin Filled Diamond Grinding Wheel                      |  |  |  |
| Application | For Granite, Stone, Concrete, Marble                     |  |  |  |
| Machine     | For Portable Grinding Machine, Special Retread Equipment |  |  |  |