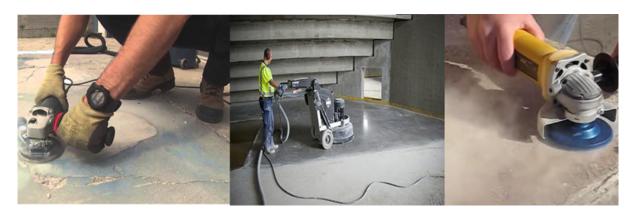

# **Applicable Machines:**

Machine: For Portable Grinding Machine, Special Retread Equipment

**Diamond Resin Fill Grinding Cup Wheel for Granite** can be used with portable grinding machine, special retread equipment.