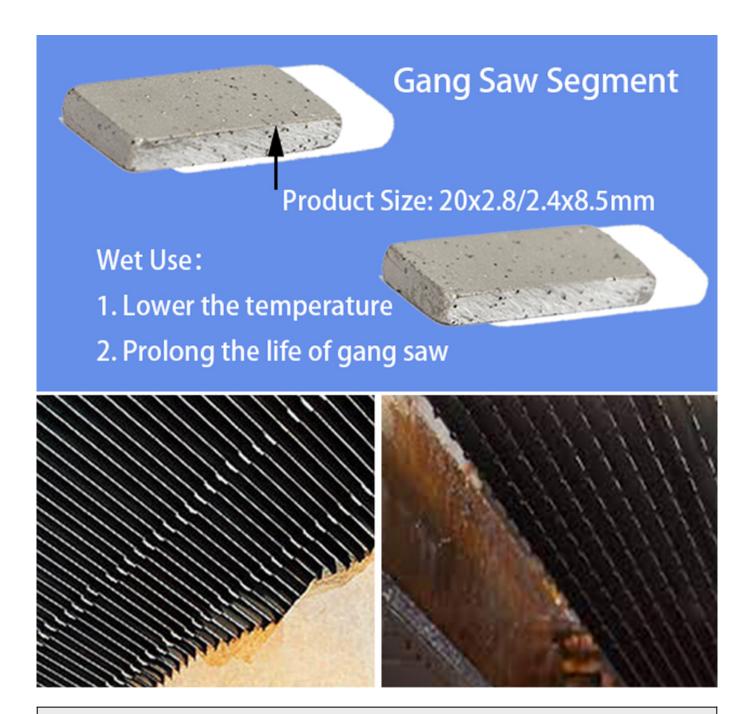

#### **Specifications:**

The Following Are Normal Specification factory price stone diamond segment:

| Segment Dimension | Feature                                       | Application |
|-------------------|-----------------------------------------------|-------------|
| 20x2.8/2.4x8.5mm  | Smooth Cutting,<br>Flat Surface And Even Size | Mable       |

**Wet used gang saw segment** is used for the length and width of diamond cutter head to make the cutter head wear regularly and reduce wear.

## **Applications:**

With the use of wet cutting, you can process the cooling temperature. If the temperature is too high, it will easily affect the service life of the cutter head and the cutting quality.