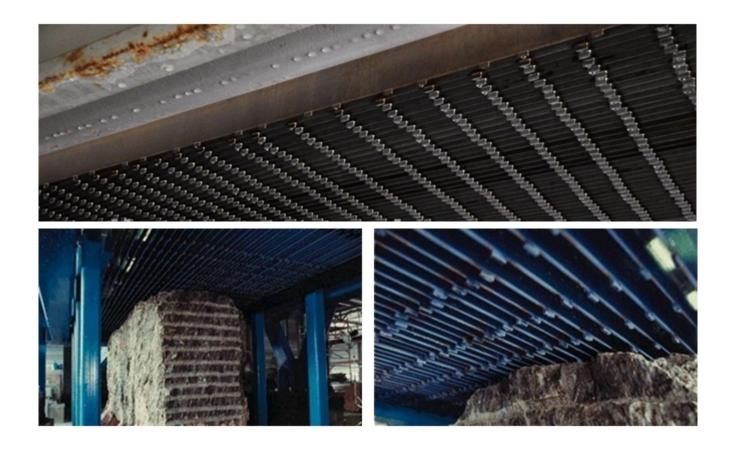

**Gang saw segment for marble block processing**, In order to assist in the cutting of stone blades, water is used as an abrasive medium to help cooling down the blade instead of steel bits.gang saw segment for marble block processing, In addition to gang saw heads, we also make saw blade heads, as long as you need them, we will provide you with products.