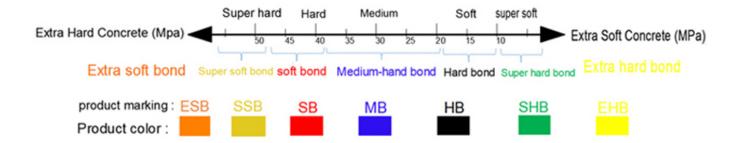

#### **Bond:**

Soft Bond – The metallic powder in the sintered segment wears away quickly releasing dull diamond crystals exposing new abrasive crystals to cut efficiently. Best used on hard surfaces.

Medium Bond - A metal bond strength right between that of soft and hard bonds.

Hard Bond – The bond of the metallic powder in the segment wears away slowly and prevents premature wear against soft, abrasive surfaces.

**Factory Price Redi Lock Concrete Grinding Pads,** suitable for general (concrete, stone) grinding use while mostly they are used for paint, glue, epoxy removal and floor coating, high quality and high efficiency, long lifespan.

**Factory Price Redi Lock Concrete Grinding Pads** has developed a very broad range of metal-bond diamond tools to achieve maximum capacity at minimum cost and to suit most types of floor. The matching of various floors and bond is as follows.