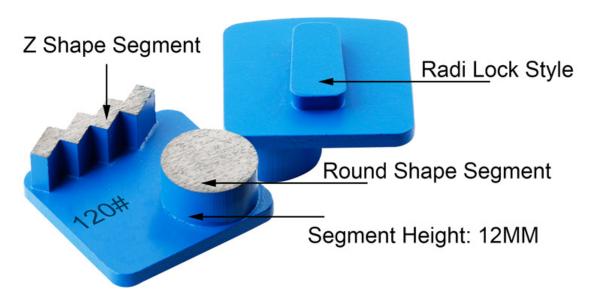

## **Description:**

Connection: Redi-lock style

**Grit No.:** 6#, 16#, 20/25#, 30/40#, 50/60#, 70/80#, 80/100#,120/150#,

200/220#,325/400#

**Factory Price Redi Lock Concret Grinding Pads** high grinding efficiency and low grinding force generates less heat in the grinding process. Metal bond diamonds have high strength, excellent wear resistance, and a low friction coefficient.

#### The normal size of Factory Price Redi Lock Concrete Grinding Pads:

| Product Name    | China Factory Diamond Grinding Pad Shoe Concrete Floor Husqvarna With Two Z Segment Suppliers |                |                                    |
|-----------------|-----------------------------------------------------------------------------------------------|----------------|------------------------------------|
| Segment Shape   | Round + Z Shape                                                                               | Segment Height | 12mm                               |
| Place of Origin | Fujian, China                                                                                 | Brand          | Boreway                            |
| Item No.        | BW-HU-RSZS-01                                                                                 | Machine        | Husqvarna Grinder                  |
| Application     | Concrete Terrazzo Epoxy floors                                                                | Material       | Diamond + Metal Powder Combination |