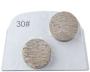

## **Description:**

Connection: Redi-lock style

**Grit No.:** 6#, 16#, 20/25#, 30/40#, 50/60#, 70/80#, 80/100#,120/150#,

200/220#,325/400#

**Factory Price Redi Lock Concret Grinding Pads** high grinding efficiency and low grinding force generates less heat in the grinding process. Metal bond diamonds have high strength, excellent wear resistance, and a low friction coefficient.