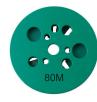

#### The normal size of Factory Price Redi Lock Concrete Grinding Pads:

| Product Name    | China Factory Diamond Grinding Pad Shoe Concrete Floor Husqvarna With Two Z Segment Suppliers |                |                                    |
|-----------------|-----------------------------------------------------------------------------------------------|----------------|------------------------------------|
| Segment Shape   | Round + Z Shape                                                                               | Segment Height | 12mm                               |
| Place of Origin | Fujian, China                                                                                 | Brand          | Boreway                            |
| Item No.        | BW-HU-RSZS-01                                                                                 | Machine        | Husqvarna Grinder                  |
| Application     | Concrete Terrazzo Epoxy floors                                                                | Material       | Diamond + Metal Powder Combination |