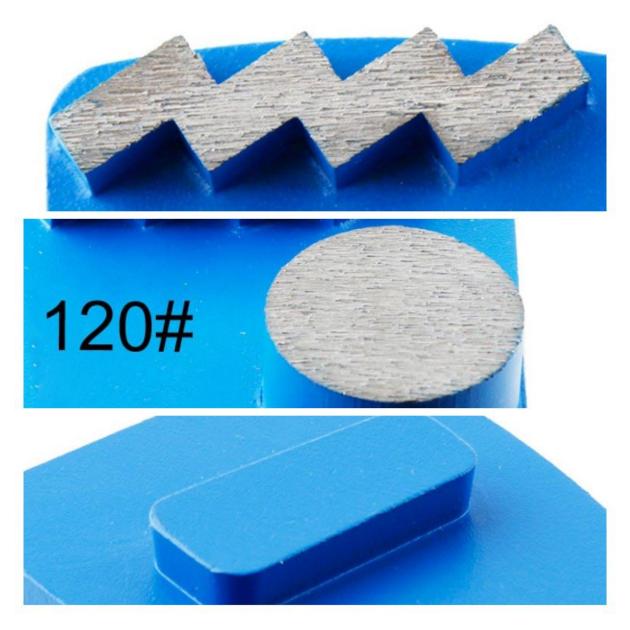

## **Description:**

Connection: Redi-lock style

**Grit No.:** 6#, 16#, 20/25#, 30/40#, 50/60#, 70/80#, 80/100#,120/150#,

200/220#,325/400#

**Factory Price Redi Lock Concret Grinding Pads** high grinding efficiency and low grinding force generates less heat in the grinding process. Metal bond diamonds have high strength, excellent wear resistance, and a low friction coefficient.

#### The normal size of Factory Price Redi Lock Concrete Grinding Pads:

| Product Name    | China Factory Diamond Grinding Pad Shoe Concrete Floor Husqvarna With Two Z Segment Suppliers |                |                                    |
|-----------------|-----------------------------------------------------------------------------------------------|----------------|------------------------------------|
| Segment Shape   | Round + Z Shape                                                                               | Segment Height | 12mm                               |
| Place of Origin | Fujian, China                                                                                 | Brand          | Boreway                            |
| Item No.        | BW-HU-RSZS-01                                                                                 | Machine        | Husqvarna Grinder                  |
| Application     | Concrete Terrazzo Epoxy floors                                                                | Material       | Diamond + Metal Powder Combination |