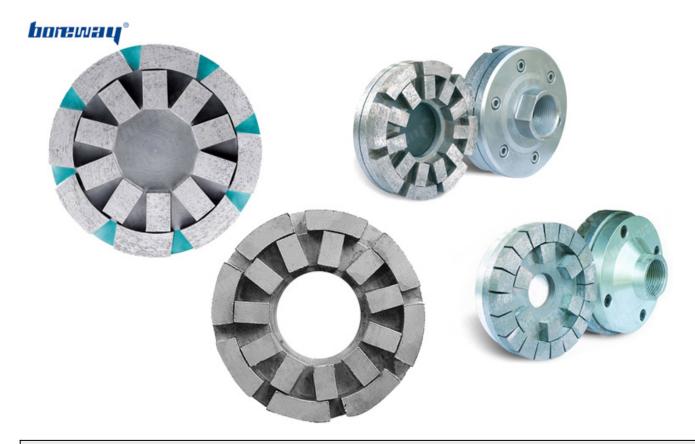

### **Factory Price Diamond Satellite Abrasive Wheel**

- 1. Wet or Dry use
- 2. Convenient installation.

- 3. High working efficiency and using easily.
- 4. High processing efficiency and long grinding life.
- 5. Low-noise, no-dust, friendly surroundings, safety operation.
- 6. Can be used for calibrating and levelling the surface of slabs.

# Planetary Positioning Wheel