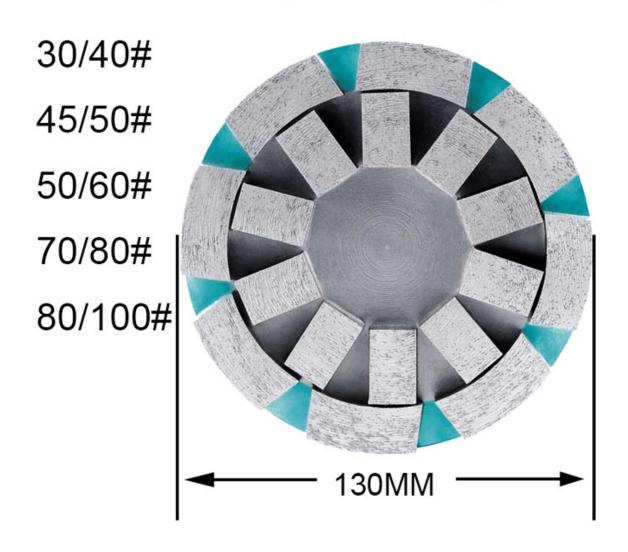

### The normal size of Factory Price Diamond Satellite Abrasive Wheel:

| Model     | Diameter(MM) | Connection | Туре                        | Grit    |
|-----------|--------------|------------|-----------------------------|---------|
| BW-DSW-01 | 130          | M45        | Planetary Positioning Wheel | 30/40#  |
|           |              |            |                             | 45/50#  |
|           |              |            |                             | 50/60#  |
|           |              |            |                             | 70/80#  |
|           |              |            |                             | 80/100# |
| BW-DSW-02 | 150          | M45        | Planetary Positioning Wheel | 30/40#  |
|           |              |            |                             | 45/50#  |
|           |              |            |                             | 50/60#  |
|           |              |            |                             | 70/80#  |
|           |              |            |                             | 80/100# |

# Planetary Positioning Wheel