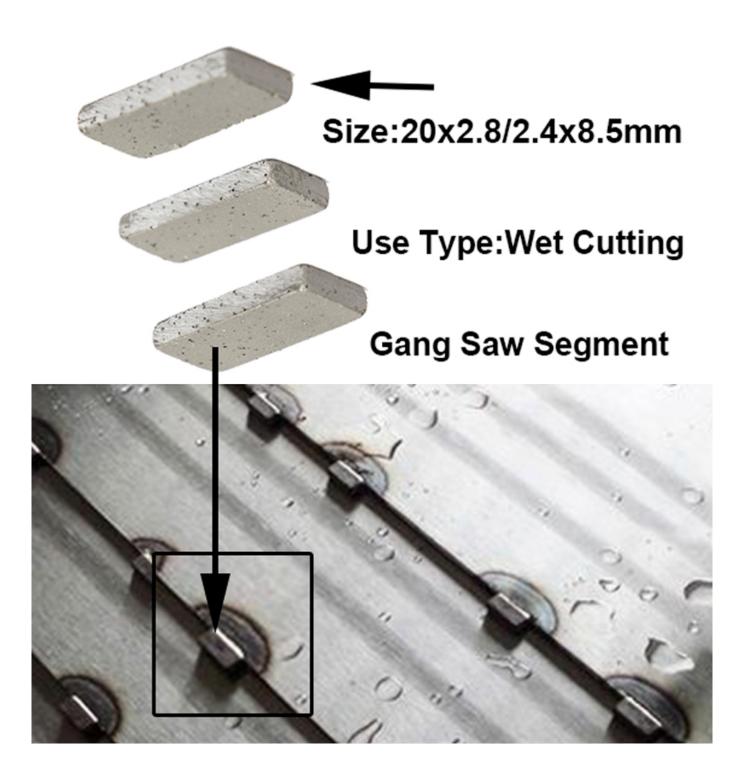

#### **Product Specification:**

The Following Are Normal Specifications Factory Price Diamond Gang Saw Segment:

| Segment Size     | Production<br>Method | Application                              |
|------------------|----------------------|------------------------------------------|
| 20x2.8/2.4x8.5mm | Sintered             | Granite/Marble/<br>Limestone/Other Stone |

#### Factory Price Wet Used Diamond Gang Saw Segment

# **Application:**

Gang saw segment for frame gang saw machine.

**Diamond gang saw segment for suppliers**.Diamond smooth cutting gang saw segment is used for cutting stone in mines, cutting the blocks smoothly into large stone slabs of the same thickness, which is convenient for later processing and transportation.