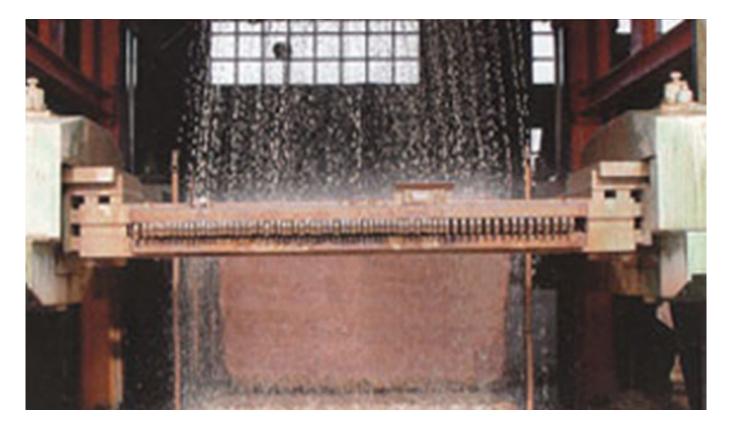

# **Application:**

Gang saw segment for frame gang saw machine.

**Diamond gang saw segment for suppliers**.Diamond smooth cutting gang saw segment is used for cutting stone in mines, cutting the blocks smoothly into large stone slabs of the same thickness, which is convenient for later processing and transportation.