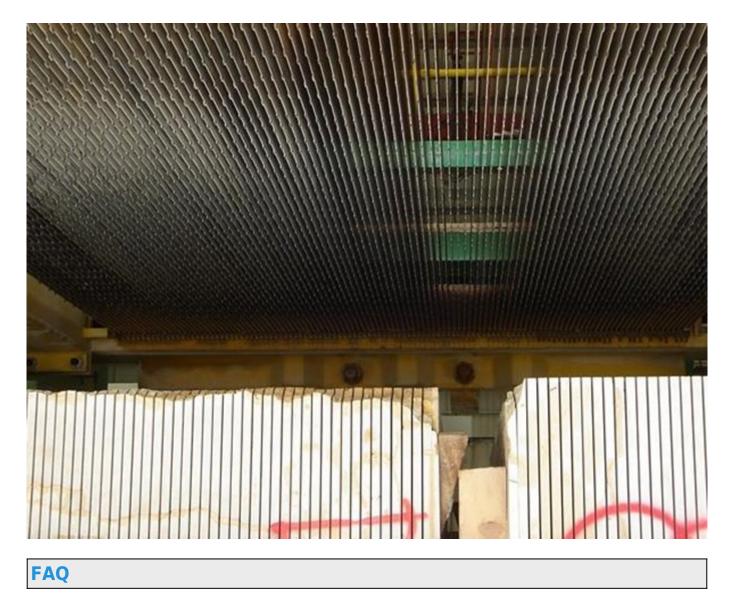

# **Application:**

Gang saw segment for frame gang saw machine.

**Diamond gang saw segment for suppliers**.Diamond smooth cutting gang saw segment is used for cutting stone in mines, cutting the blocks smoothly into large stone slabs of the same thickness, which is convenient for later processing and transportation.