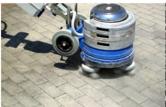

# boneway\*

**Diamond Abrasive Tool Bush Hammer Roller** is scrollable and extremely efficient. Upon our experience, a roller of 200mm diameter can fabricate more than 100 square meter stone or concrete products per day.

**Diamond Abrasive Tool Bush Hammer Roller** is used sophisticated welding technology and selecting high quality aluminum alloy to casting, bushhammered's grit can be changed through the adjustment of spring elasticity on bush hammer, manual grinding machine press.

### **Diamond Abrasive Tool Bush Hammer Roller**

- 1. Price are competitive
- 2. Best value for your money
- 3. Superior performance and durability
- 4. Strict dynamic balance inspection
- 5. Excellent good quality and long working life
- 6. The grit of bush-hammered face can be adjusted

7. Works with high efficiency, 5-6 times faster than that of manual processing