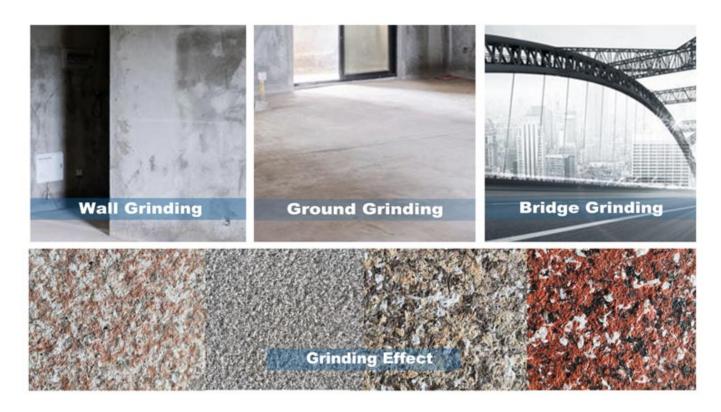

## **Application:**

**Diamond Abrasive Tool Bush Hammer Roller** to process bush hammered litchi surface on concrete granite, marble and other stone surface.

# **Applications Machine:**

**Diamond Abrasive Tool Bush Hammer Roller** can be adjusted with our bush hammer through adjustment of spring elasticity on the bush hammer, or through the pressure of the manual grinding machine.