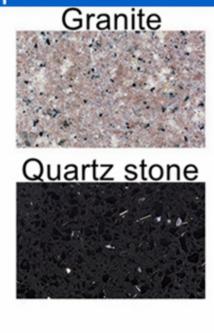

# Applicable materials

## **Application:**

**Diamond Abrasive Tool Bush Hammer Roller** to process bush hammered litchi surface on concrete granite, marble and other stone surface.