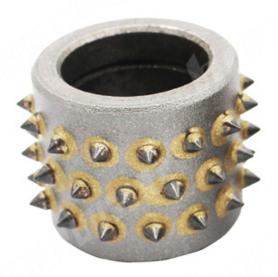

# boneway\*

**Diamond Abrasive Tool Bush Hammer Roller** is scrollable and extremely efficient. Upon our experience, a roller of 200mm diameter can fabricate more than 100 square meter stone or concrete products per day.

**Diamond Abrasive Tool Bush Hammer Roller** is used sophisticated welding technology and selecting high quality aluminum alloy to casting, bushhammered's grit can be changed through the adjustment of spring elasticity on bush hammer, manual grinding machine press.

#### **Product Details:**

**Diamond Abrasive Tool Bush Hammer Roller** for stone the roughness of the bush

hammered surface can be adjusted with our bush hammer through adjustment of spring elasticity on the bush hamme