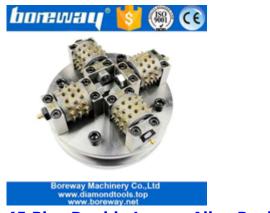

# **Related Products:**

45 Pins Double Layers Alloy Bush Hammer Wheel

**230MM HTC Bush Hammered Plate** 

**About Us:** 