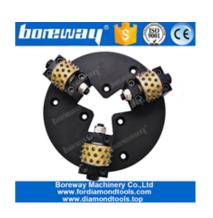

# boneway\*

**Diamond Abrasive Tool Bush Hammer Roller** is scrollable and extremely efficient. Upon our experience, a roller of 200mm diameter can fabricate more than 100 square meter stone or concrete products per day.

**Diamond Abrasive Tool Bush Hammer Roller** is used sophisticated welding technology and selecting high quality aluminum alloy to casting, bushhammered's grit can be changed through the adjustment of spring elasticity on bush hammer, manual grinding machine press.

#### **Product Details:**

**Diamond Abrasive Tool Bush Hammer Roller** for stone the roughness of the bush

hammered surface can be adjusted with our bush hammer through adjustment of spring elasticity on the bush hamme