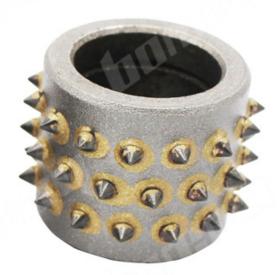

# boneway\*

**Diamond Abrasive Tool Bush Hammer Roller** is scrollable and extremely efficient. Upon our experience, a roller of 200mm diameter can fabricate more than 100 square meter stone or concrete products per day.

**Diamond Abrasive Tool Bush Hammer Roller** is used sophisticated welding technology and selecting high quality aluminum alloy to casting, bushhammered's grit can be changed through the adjustment of spring elasticity on bush hammer, manual grinding machine press.

#### **Product Details:**

**Diamond Abrasive Tool Bush Hammer Roller** for stone the roughness of the bush

hammered surface can be adjusted with our bush hammer through adjustment of spring elasticity on the bush hamme