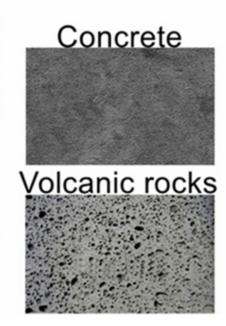

# Applicable materials

## **Application:**

**Diamond Abrasive Tool Bush Hammer Roller** to process bush hammered litchi surface on concrete granite, marble and other stone surface.