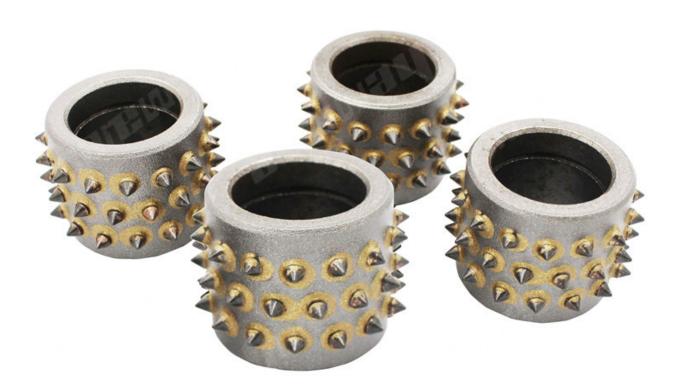

# boneway\*

**Diamond Abrasive Tool Bush Hammer Roller** is scrollable and extremely efficient. Upon our experience, a roller of 200mm diameter can fabricate more than 100 square meter stone or concrete products per day.

**Diamond Abrasive Tool Bush Hammer Roller** is used sophisticated welding technology and selecting high quality aluminum alloy to casting, bushhammered's grit can be changed through the adjustment of spring elasticity on bush hammer, manual grinding machine press.

#### **Product Details:**

**Diamond Abrasive Tool Bush Hammer Roller** for stone the roughness of the bush

hammered surface can be adjusted with our bush hammer through adjustment of spring elasticity on the bush hamme

### **Diamond Abrasive Tool Bush Hammer Roller**

- 1. Price are competitive
- 2. Best value for your money
- 3. Superior performance and durability
- 4. Strict dynamic balance inspection
- 5. Excellent good quality and long working life
- 6. The grit of bush-hammered face can be adjusted