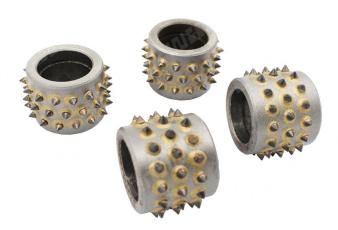

# boneway\*

**Diamond Abrasive Tool Bush Hammer Roller** is scrollable and extremely efficient. Upon our experience, a roller of 200mm diameter can fabricate more than 100 square meter stone or concrete products per day.

**Diamond Abrasive Tool Bush Hammer Roller** is used sophisticated welding technology and selecting high quality aluminum alloy to casting, bushhammered's grit can be changed through the adjustment of spring elasticity on bush hammer, manual grinding machine press.

#### **Product Details:**

**Diamond Abrasive Tool Bush Hammer Roller** for stone the roughness of the bush

hammered surface can be adjusted with our bush hammer through adjustment of spring elasticity on the bush hamme