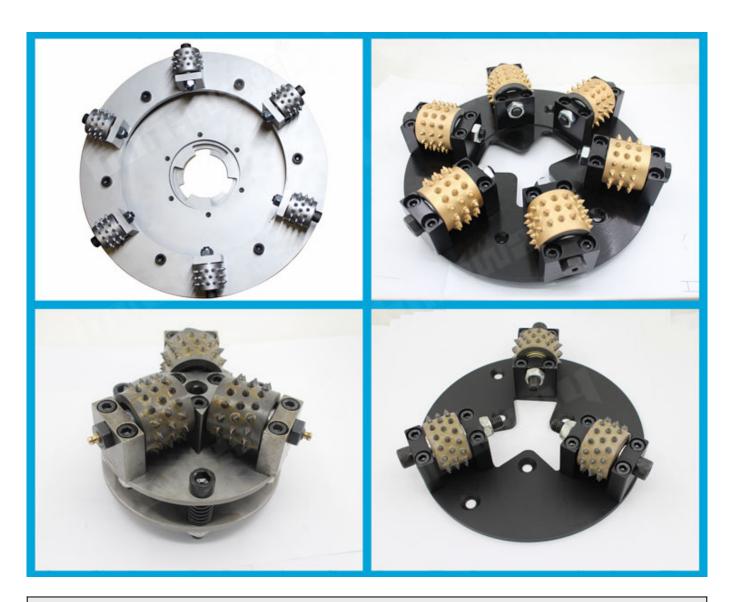

#### **Product Details:**

**Diamond Abrasive Tool Bush Hammer Roller** for stone the roughness of the bush

hammered surface can be adjusted with our bush hammer through adjustment of spring elasticity on the bush hamme

# **Applications Machine:**

**Diamond Abrasive Tool Bush Hammer Roller** can be adjusted with our bush hammer through adjustment of spring elasticity on the bush hammer, or through the pressure of the manual grinding machine.

**Diamond Abrasive Tool Bush Hammer Roller Application Disc:** 