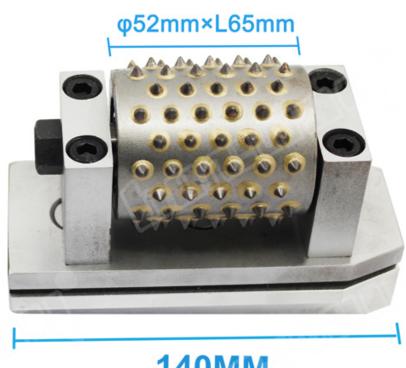

## **Factory Price Carbide Tip Bush Hammer Grinding Roller**

| Fickert Length: | L140MM                           |  |  |
|-----------------|----------------------------------|--|--|
| Size And Color: | Customzied                       |  |  |
| Type:           | Abrasive Block                   |  |  |
| Material:       | Carbide And Steel                |  |  |
| Application:    | Bush Hammer For Grinding         |  |  |
| Machine:        | Automatic Grinding Machine       |  |  |
| Usage:          | Bush Hammer Roller for Polishing |  |  |

# **Specifications:**

The followings are the normal specifications of our **Factory Price Carbide Tip Bush Hammer Grinding Roller:** 

| Diameter      | Grains No. | Segment<br>Dia. | Type              | Material             |
|---------------|------------|-----------------|-------------------|----------------------|
| L140MM,L170MM | 995        | 4.7MM           | Abrasive<br>Block | Carbide And<br>Steel |

140MM