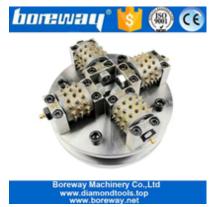

## **Factory Price Carbide Tip Bush Hammer Grinding Roller**

| Fickert Length: | L140MM                           |  |  |
|-----------------|----------------------------------|--|--|
| Size And Color: | Customzied                       |  |  |
| Type:           | Abrasive Block                   |  |  |
| Material:       | Carbide And Steel                |  |  |
| Application:    | Bush Hammer For Grinding         |  |  |
| Machine:        | Automatic Grinding Machine       |  |  |
| Usage:          | Bush Hammer Roller for Polishing |  |  |

**Factory Price Carbide Tip Bush Hammer Grinding Roller** is grit can be changed through the adjustment of spring elasticity on bush hammer, manual grinding machine press.

# **Specifications:**

The followings are the normal specifications of our **Factory Price Carbide Tip Bush Hammer Grinding Roller:** 

| Diameter      | Grains No. | Segment<br>Dia. | Type              | Material             |
|---------------|------------|-----------------|-------------------|----------------------|
| L140MM,L170MM | 995        | 4.7MM           | Abrasive<br>Block | Carbide And<br>Steel |