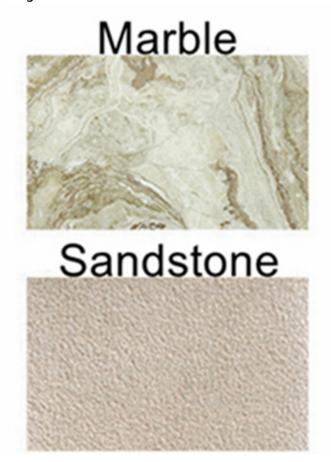

#### Feature:

- 1. Machine: for frankfurt machine.
- 2. Competitive price and superior quality.
- 3. Highly-efficient: a 200mm hammer can yield 100m<sup>2</sup>, 5 times faster than manpower.
- 4. Specially used on granite, marble, sandstone, concrete etc to make rough surface.

Bush Hammer is used sophisticated welding technology and selecting high quality aluminum alloy to casting, bushhammered's grit can be changed through the adjustment of spring elasticity on bush hammer, manual grinding machine press. Both enlarging spring's interval to reduce spring elasticity and reducing machine's press can enhance bush hammer vibration to make bushhammered face rough. Widely used on granite, marble sandstone to make

# **Applications Machine:**

Factory Price Carbide Tip Bush Hammer Grinding Roller is used on automatic grinding machines, for grinding and calibrating the stone slabs like granite, marble, etc.

**Factory Price Carbide Tip Bush Hammer Grinding Roller** is used sophisticated welding technology and selecting high quality aluminum alloy to casting, bushhammered's grit can be changed through the adjustment of spring elasticity on bush hammer, manual grinding machine press. Both enlarging spring's interval to reduce spring elasticity and reducing machine's press can enhance bush hammer vibration to make bushhammered face rough. Widely used on granite, marble sandstone to make rough surface.