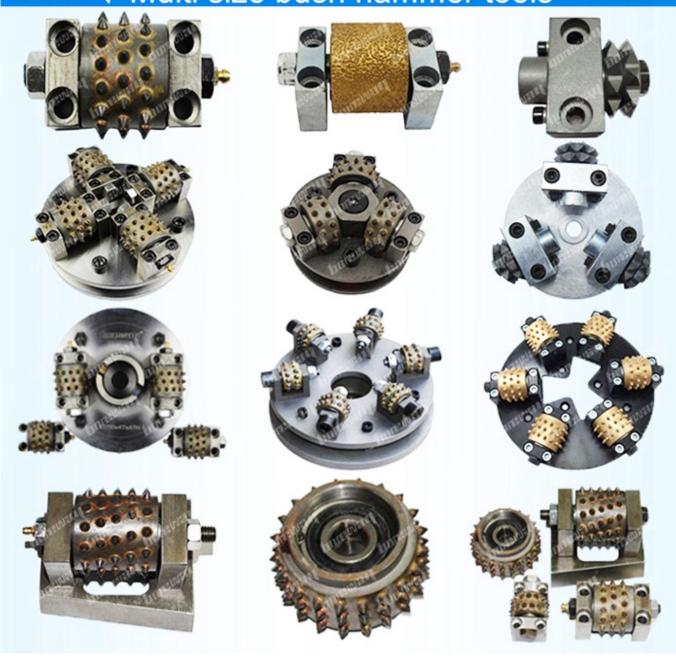

Hammer Grinding Roller is used on automatic grinding machines, for grinding and calibrating the stone slabs like granite, marble, etc.

**Factory Price Carbide Tip Bush Hammer Grinding Roller** is used sophisticated welding technology and selecting high quality aluminum alloy to casting, bushhammered's grit can be changed through the adjustment of spring elasticity on bush hammer, manual grinding machine press. Both enlarging spring's interval to reduce spring elasticity and reducing machine's press can enhance bush hammer vibration to make bushhammered face rough. Widely used on granite, marble sandstone to make rough surface.

# Diamond fickert polishing heads Property of the control of the co

If you want more details of bush hammer, please contact us.

# Multi size bush hammer tools



# **Related Products:**





# **About Us:**



# **Packing** Delivery:

# PS:

- 1.Tools packing in carton cases
- 2.By Air/Sea for batch goods, Airport/Port receiving
- 4. When tools are in large quantities, they are packing in wooden cases



#### **Our Service:**

- 1.Low MOQ: It can meet your trial order need well.
- 2.0EM Accepted: We can produce according to your sample or drawings.
- 3.Good Service: We treat our clients as God with high professionalism and passion.
- 4. Good Quality: We have strict quality control system. Good reputation in the market.
- 5. Fast Delivery: We have big discount from forwarder.

### **FAQ:**

# 1. How could we know the quality, if we want to order your products?

Please just test them with a very small order, then you will know the quality. At prese