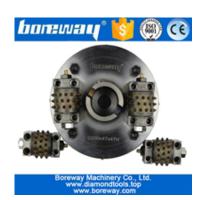

## **Factory Price Carbide Tip Bush Hammer Grinding Roller**

| Fickert Length: | L140MM                           |  |  |
|-----------------|----------------------------------|--|--|
| Size And Color: | Customzied                       |  |  |
| Type:           | Abrasive Block                   |  |  |
| Material:       | Carbide And Steel                |  |  |
| Application:    | Bush Hammer For Grinding         |  |  |
| Machine:        | Automatic Grinding Machine       |  |  |
| Usage:          | Bush Hammer Roller for Polishing |  |  |

**Factory Price Carbide Tip Bush Hammer Grinding Roller** is grit can be changed through the adjustment of spring elasticity on bush hammer, manual grinding machine press.

# **Specifications:**

The followings are the normal specifications of our **Factory Price Carbide Tip Bush Hammer Grinding Roller:** 

| Diameter      | Grains No. | Segment<br>Dia. | Type              | Material             |
|---------------|------------|-----------------|-------------------|----------------------|
| L140MM,L170MM | 995        | 4.7MM           | Abrasive<br>Block | Carbide And<br>Steel |