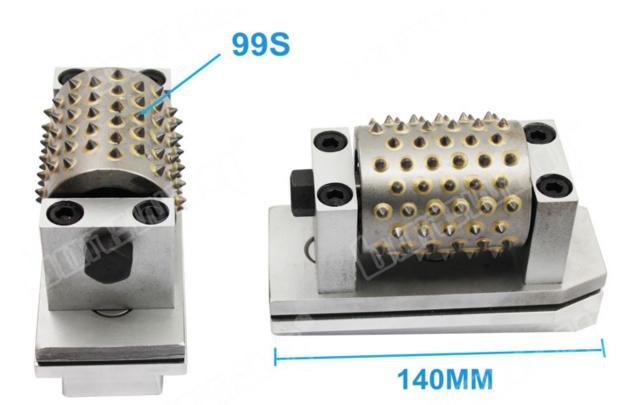

## **Factory Price Carbide Tip Bush Hammer Grinding Roller**

| Fickert Length: | L140MM                           |  |  |
|-----------------|----------------------------------|--|--|
| Size And Color: | Customzied                       |  |  |
| Type:           | Abrasive Block                   |  |  |
| Material:       | Carbide And Steel                |  |  |
| Application:    | Bush Hammer For Grinding         |  |  |
| Machine:        | Automatic Grinding Machine       |  |  |
| Usage:          | Bush Hammer Roller for Polishing |  |  |

# **Specifications:**

The followings are the normal specifications of our **Factory Price Carbide Tip Bush Hammer Grinding Roller:** 

| Diameter      | Grains No. | Segment<br>Dia. | Type              | Material             |
|---------------|------------|-----------------|-------------------|----------------------|
| L140MM,L170MM | 995        | 4.7MM           | Abrasive<br>Block | Carbide And<br>Steel |

140MM