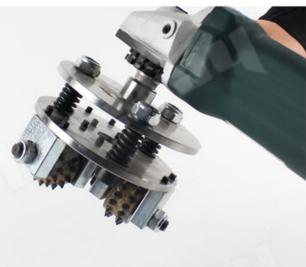

### **Applications Machine:**

**Factory Price Bush Hammer Diamond Litchi Surface Head** can be adjusted with our bush hammer through adjustment of spring elasticity on the bush hammer, or through the pressure of the manual grinding machine.can be changed through the adjustment of spring elasticity on bush hammer, manual grinding machine press