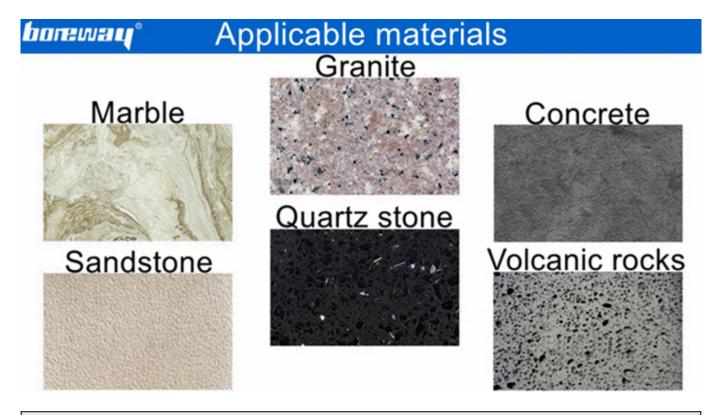

# **Application:**

**Factory Price Bush Hammer Diamond Litchi Surface Head** is suitable for litchi grinding concrete surface, with perfect surface fabrication.

bush hammered machines to process bush hammered litchi surface on concrete granite, marble and other stone surface.