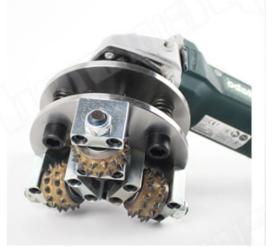

# boneway\*

Factory Price Bush Hammer Diamond Litchi Surface Head
Factory Price Bush Hammer Diamond Litchi Surface Head is used to sophisticated welding technology and selecting high quality aluminum alloy to casting the high quality product. For stone surface fabrication, making bush hammered effect.

**Factory Price Bush Hammer Diamond Litchi Surface Head** can be very uniform and looks real and natural.

### **Product Details:**

**Factory Price Bush Hammer Diamond Litchi Surface Head** is used for sophisticated welding technology and selection of high quality aluminum alloy for casting high product quality.