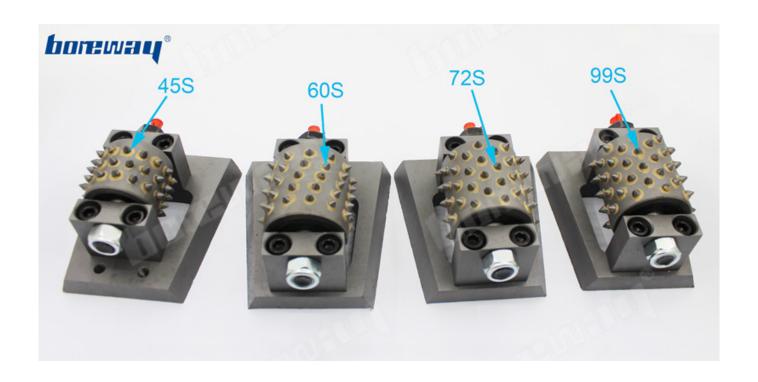

# Multi size bush hammer tools

# **Related Products:**

**D300x6Tx60s Diamond Bush Hammered Plate** 

frankfurt bush hammer tool