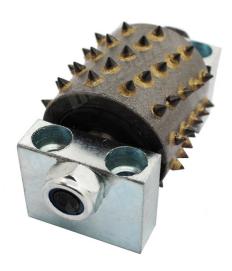

# boneway\*

Factory Price Bush Hammer Diamond Litchi Surface Head
Factory Price Bush Hammer Diamond Litchi Surface Head is used to sophisticated welding technology and selecting high quality aluminum alloy to casting the high quality product. For stone surface fabrication, making bush hammered effect.

**Factory Price Bush Hammer Diamond Litchi Surface Head** can be very uniform and looks real and natural.

# **Factory Price Bush Hammer Diamond Litchi Surface Head**

- 1.Creates slip-resistant finish on granite and marble.
- 2.Breaks down coatings standard diamonds can't touch.
- 3. Prepares surface for application of thin-set overlay.