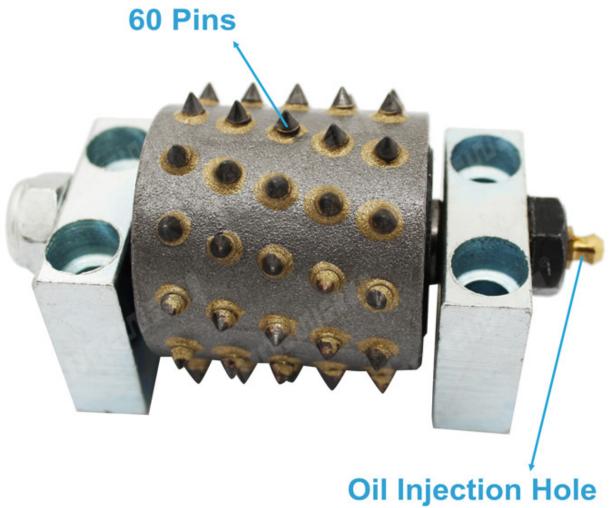

# The normal size of Factory Price Bush Hammer Diamond Litchi Surface Head:

|          |            |        |           | · · · · · · · · · · · · · · · · · · · |
|----------|------------|--------|-----------|---------------------------------------|
| Out Side | Grains No. | Length | Shape     | Material                              |
| 50MM     | 605        | 54MM   | Frankfurt | Alloy                                 |

# Specification of grinding disc:

| Product Name | Out Diameter |    | Roller   | Segment  | Connection |
|--------------|--------------|----|----------|----------|------------|
| Floddet Name | Inch         | mm | Quantity | Quantity | Connection |

|                   | 5  | 125 | 3  | 30 | M14<br>M16<br>5/8''-11<br>42mm<br>47mm<br>50mm |
|-------------------|----|-----|----|----|------------------------------------------------|
|                   | 6  | 150 | 4  | 45 |                                                |
|                   |    |     | 3  | 30 |                                                |
|                   | 8  | 200 | 6  | 45 |                                                |
| Bush Hammer Plate |    |     | 4  | 30 |                                                |
|                   | 10 | 250 | 8  | 45 |                                                |
|                   |    |     | 5  | 30 |                                                |
|                   | 12 | 300 | 10 | 45 |                                                |
|                   |    |     | 6  | 30 |                                                |