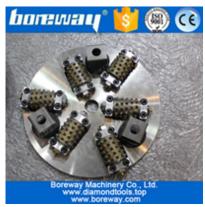

# boneway\*

Factory Price Bush Hammer Diamond Litchi Surface Head
Factory Price Bush Hammer Diamond Litchi Surface Head is used to sophisticated welding technology and selecting high quality aluminum alloy to casting the high quality product. For stone surface fabrication, making bush hammered effect.

**Factory Price Bush Hammer Diamond Litchi Surface Head** can be very uniform and looks real and natural.

# **Factory Price Bush Hammer Diamond Litchi Surface Head**

- 1.Creates slip-resistant finish on granite and marble.
- 2.Breaks down coatings standard diamonds can't touch.
- 3. Prepares surface for application of thin-set overlay.

# **Application:**

**Factory Price Bush Hammer Diamond Litchi Surface Head** is suitable for litchi grinding concrete surface, with perfect surface fabrication.

bush hammered machines to process bush hammered litchi surface on concrete granite, marble and other stone surface.