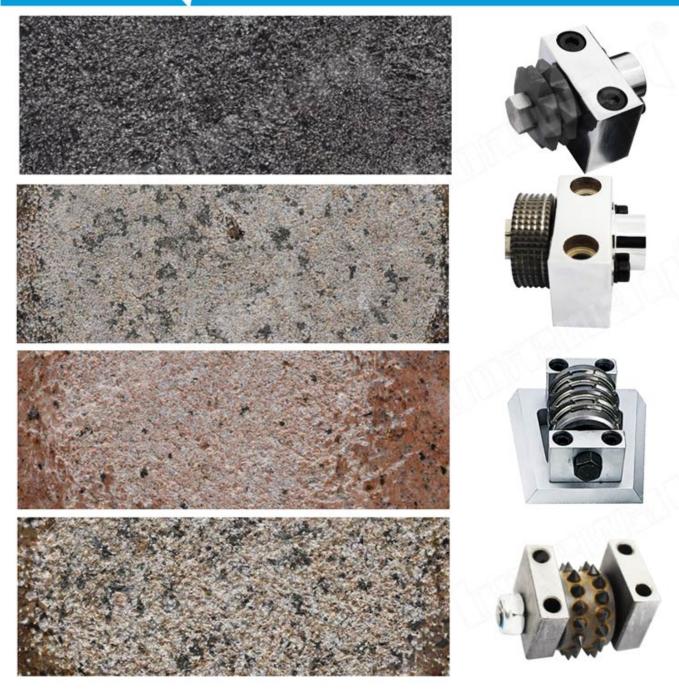

# **Application:**

**Factory Price Bush Hammer Diamond Litchi Surface Head** is suitable for litchi grinding concrete surface, with perfect surface fabrication.

bush hammered machines to process bush hammered litchi surface on concrete granite, marble and other stone surface.

# boneway\*

**Grindnig Effect:** 

Factory Price Bush Hammer Diamond Litchi Surface Head