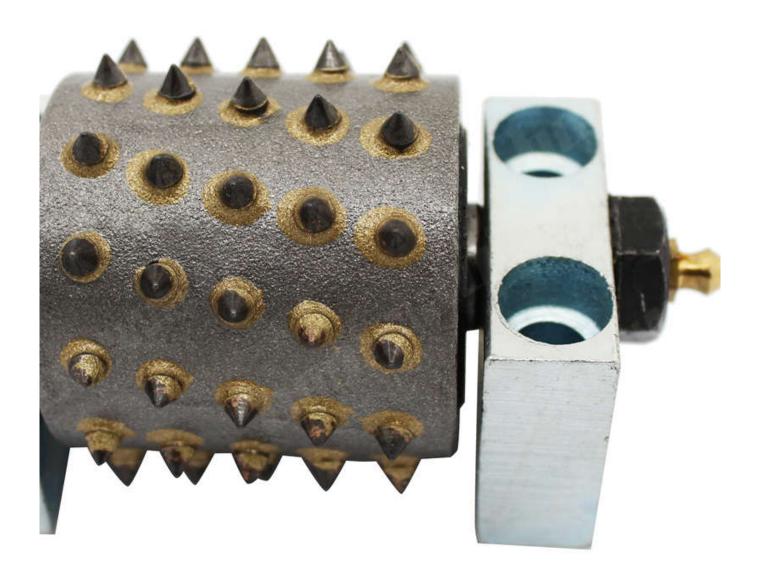

# The normal size of Factory Price Bush Hammer Diamond Litchi Surface Head:

|          |            |        |           | · · · · · · · · · · · · · · · · · · · |
|----------|------------|--------|-----------|---------------------------------------|
| Out Side | Grains No. | Length | Shape     | Material                              |
| 50MM     | 605        | 54MM   | Frankfurt | Alloy                                 |

# Specification of grinding disc:

| Product Name | Out Diameter |    | Roller   | Segment  | Connection |
|--------------|--------------|----|----------|----------|------------|
| Floddet Name | Inch         | mm | Quantity | Quantity | Connection |

|                   | 5  | 125 | 3  | 30 | M14<br>M16<br>5/8''-11<br>42mm<br>47mm<br>50mm |
|-------------------|----|-----|----|----|------------------------------------------------|
|                   | 6  | 150 | 4  | 45 |                                                |
|                   |    |     | 3  | 30 |                                                |
|                   | 8  | 200 | 6  | 45 |                                                |
| Bush Hammer Plate |    |     | 4  | 30 |                                                |
|                   | 10 | 250 | 8  | 45 |                                                |
|                   |    |     | 5  | 30 |                                                |
|                   | 12 | 300 | 10 | 45 |                                                |
|                   |    |     | 6  | 30 |                                                |