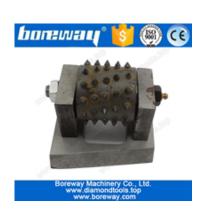

# Multi size bush hammer tools

# **Related Products:**

**D300x6Tx60s Diamond Bush Hammered Plate** 

frankfurt bush hammer tool