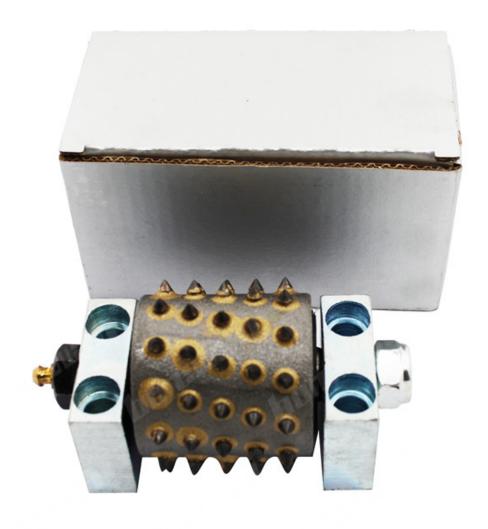

# boneway\*

Factory Price Bush Hammer Diamond Litchi Surface Head
Factory Price Bush Hammer Diamond Litchi Surface Head is used to sophisticated welding technology and selecting high quality aluminum alloy to casting the high quality product. For stone surface fabrication, making bush hammered effect.

**Factory Price Bush Hammer Diamond Litchi Surface Head** can be very uniform and looks real and natural.

# **Factory Price Bush Hammer Diamond Litchi Surface Head**

- 1.Creates slip-resistant finish on granite and marble.
- 2.Breaks down coatings standard diamonds can't touch.
- 3. Prepares surface for application of thin-set overlay.

### **Product Details:**

**Factory Price Bush Hammer Diamond Litchi Surface Head** is used for sophisticated welding technology and selection of high quality aluminum alloy for casting high product quality.