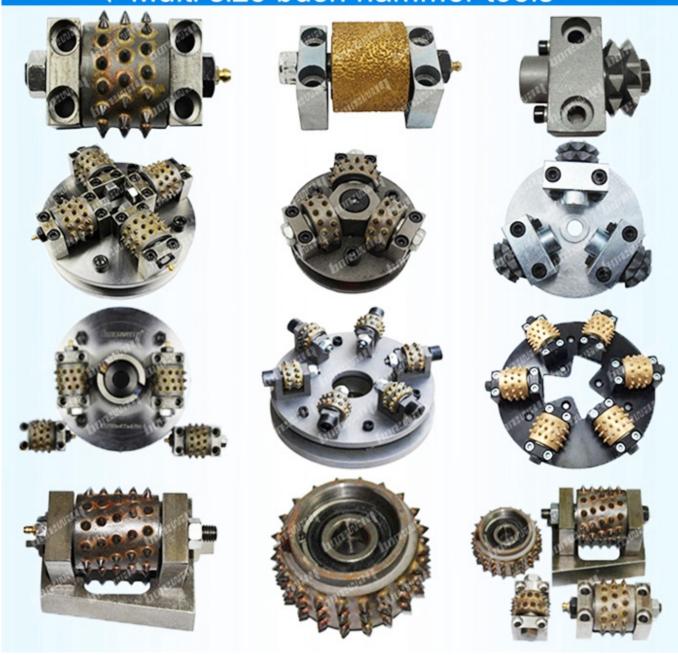

# Multi size bush hammer tools

# **Related Products:**

**D300x6Tx60s Diamond Bush Hammered Plate** 

frankfurt bush hammer tool