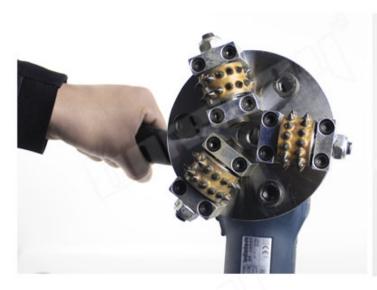

# boneway\*

Factory Price Bush Hammer Diamond Litchi Surface Head
Factory Price Bush Hammer Diamond Litchi Surface Head is used to sophisticated welding technology and selecting high quality aluminum alloy to casting the high quality product. For stone surface fabrication, making bush hammered effect.

# **Factory Price Bush Hammer Diamond Litchi Surface Head**

- 1.Creates slip-resistant finish on granite and marble.
- 2.Breaks down coatings standard diamonds can't touch.
- 3. Prepares surface for application of thin-set overlay.