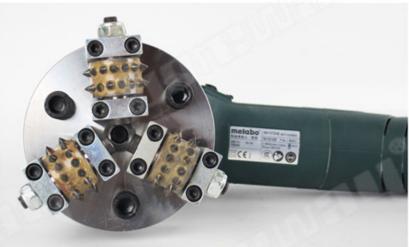

# boneway\*

Factory Price Bush Hammer Diamond Litchi Surface Head
Factory Price Bush Hammer Diamond Litchi Surface Head is used to sophisticated welding technology and selecting high quality aluminum alloy to casting the high quality product. For stone surface fabrication, making bush hammered effect.

**Factory Price Bush Hammer Diamond Litchi Surface Head** can be very uniform and looks real and natural.

### **Product Details:**

**Factory Price Bush Hammer Diamond Litchi Surface Head** is used for sophisticated welding technology and selection of high quality aluminum alloy for casting high product quality.