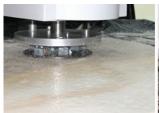

#### Factory Price 30S Bush Hammer Tools for Grinding Concrete Floor

**30S Bush Hammer Tools** is used to surface fabricating, making bush hammered effects for stone products, remove coating or texture concrete, effectively to make a non-slick profile suitable for both inside and outside environments.

#### **Product Details:**

**30S Bush Hammer Tools** is used to surface fabricating, making bush hammered effects for stone products, remove coating or texture concrete, effectively to make a non-slick profile suitable for both inside and outside environments.

# **Application:**

**30S Bush Hammer Tools** with Support are also used as a design element to create a profile just like Litchi surface. We are devote ourselves to provide high quality product and helping you down comprehensive cost to get more benefit. And the 30S Bush Hammer Roller with Support is suitable for floor grinding.