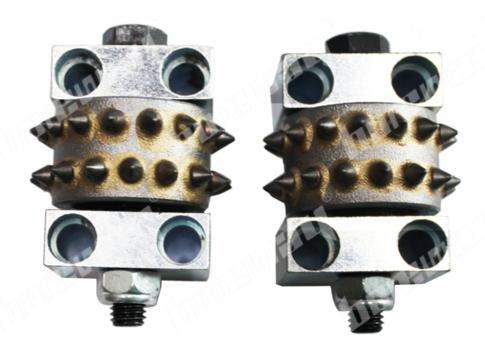

# **Application:**

**30S Bush Hammer Tools** with Support are also used as a design element to create a profile just like Litchi surface. We are devote ourselves to provide high quality product and helping you down comprehensive cost to get more benefit. And the 30S Bush Hammer Roller with Support is suitable for floor grinding.

#### **Related Products:**

Boreway Machinery Co.,Ltd www.fordiamondtools.com www.diamondtools.top

60 Pins Frankfurt Bush Hammer Roller Support

30S Alloy Bush Hammer Roller With Support