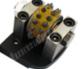

#### Factory Price 30S Bush Hammer Tools for Grinding Concrete Floor

**30S Bush Hammer Tools** is used to surface fabricating, making bush hammered effects for stone products, remove coating or texture concrete, effectively to make a non-slick profile suitable for both inside and outside environments.

#### **Product Details:**

**30S Bush Hammer Tools** is used to surface fabricating, making bush hammered effects for stone products, remove coating or texture concrete, effectively to make a non-slick profile suitable for both inside and outside environments.