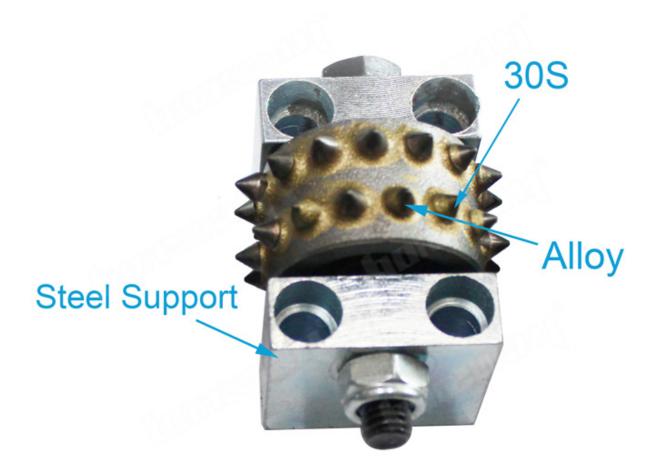

### **Specifications:**

The normal size of **30S Bush Hammer Tools:** 

| Grains No. | Inner Hole | Туре  | Material        |
|------------|------------|-------|-----------------|
| 305        | 10MM       | Block | Alloy And Steel |

#### **Product Details:**

**30S Bush Hammer Tools** is used to surface fabricating, making bush hammered effects for stone products, remove coating or texture concrete, effectively to make a non-slick profile suitable for both inside and outside environments.