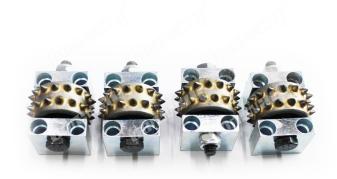

#### Factory Price 30S Bush Hammer Tools for Grinding Concrete Floor

**30S Bush Hammer Tools** is used to surface fabricating, making bush hammered effects for stone products, remove coating or texture concrete, effectively to make a non-slick profile suitable for both inside and outside environments.

#### **Product Details:**

**30S Bush Hammer Tools** is used to surface fabricating, making bush hammered effects for stone products, remove coating or texture concrete, effectively to make a non-slick profile suitable for both inside and outside environments.