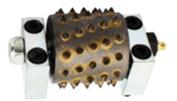

#### Factory Price 30S Bush Hammer Tools for Grinding Concrete Floor

**30S Bush Hammer Tools** is used to surface fabricating, making bush hammered effects for stone products, remove coating or texture concrete, effectively to make a non-slick profile suitable for both inside and outside environments.

#### **Product Details:**

**30S Bush Hammer Tools** is used to surface fabricating, making bush hammered effects for stone products, remove coating or texture concrete, effectively to make a non-slick profile suitable for both inside and outside environments.