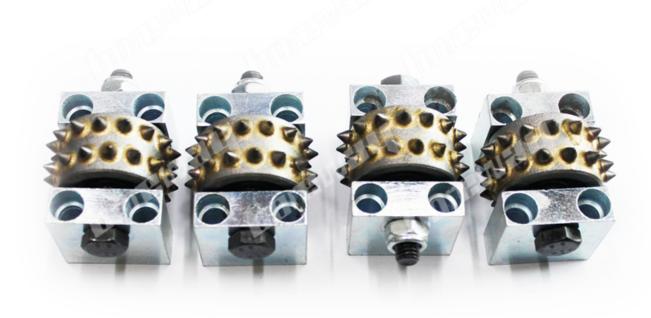

#### Factory Price 30S Bush Hammer Tools for Grinding Concrete Floor

**30S Bush Hammer Tools** is used to surface fabricating, making bush hammered effects for stone products, remove coating or texture concrete, effectively to make a non-slick profile suitable for both inside and outside environments.

#### **Product Details:**

**30S Bush Hammer Tools** is used to surface fabricating, making bush hammered effects for stone products, remove coating or texture concrete, effectively to make a non-slick profile suitable for both inside and outside environments.