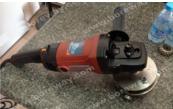

#### **Applications Machine:**

It for stone the roughness of **30S Bush Hammer Tools** surface can be adjusted with our bush hammer through adjustment of spring elasticity on the bush hammer, or through the pressure of the manual grinding machine.