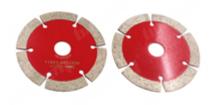

### Specification:

The following are normal specifications **Factory Outlet Dry Use Turbo Blade Cutting Disk:** 

| Diar | meter | Bore         | Segment           | Number of Segments | Segment        | 1 |     |                              |    |     |         |
|------|-------|--------------|-------------------|--------------------|----------------|---|-----|------------------------------|----|-----|---------|
| Incl | h/mm  | Size<br>(mm) | Thickness<br>(mm) | Pcs                | Height<br>(mm) | 4 | 105 |                              | 35 | 6/8 | 8/10/12 |
| 4.3  | 110   | 32.3         | 6/8/9             | 8/10/12            |                |   |     | 16/20<br>22.23<br>25.4<br>50 |    |     |         |
| 4.5  | 115   | 38.5         | 8                 | 8/10/12            |                |   |     |                              | 3  |     |         |
| 5    | 125   | 37.5         | 9                 | 8/10/12            |                |   |     |                              |    |     |         |
| 6    | 150   | 33.5         | 12                | 8/10/12            |                |   |     |                              |    |     |         |
| 7    | 180   | 35           | 14                | 8/10/12            | 1              |   |     | 50                           |    |     |         |
| 8    | 200   | 39.2         | 14                | 8/10/12            |                |   |     |                              |    |     |         |
| 9    | 230   | 34.4         | 18                | 8/10/12            |                |   |     |                              |    |     |         |
|      |       |              |                   |                    |                |   |     |                              |    |     |         |