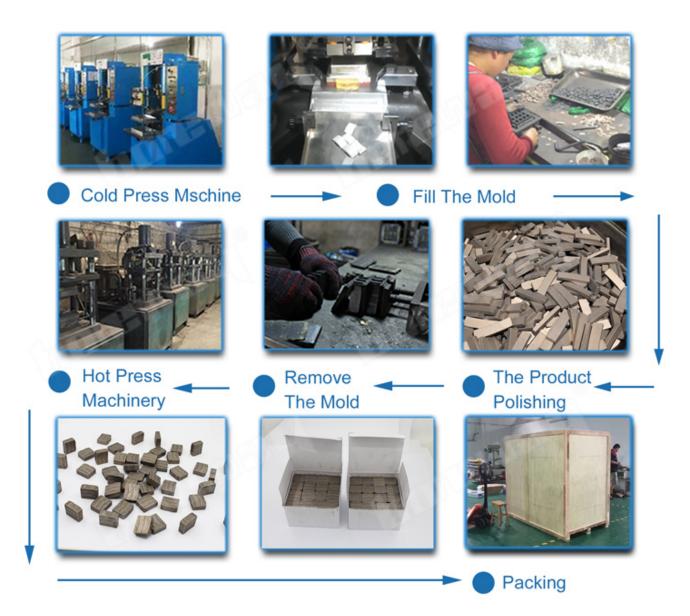

# Packing [] Delivery:

PS:

- 1. Tools packing in carton cases
- 2.By Air/Sea for batch goods, Airport/Port receiving
- 3.Less than 45kg, generally delivery by express(Door to Door]
- 4. When tools are in large quantities, they are packing in wooden cases