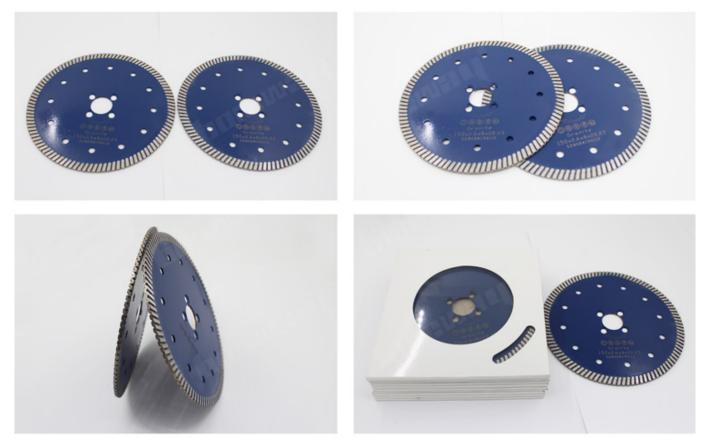

Factory Outlet 105mm-230mm Dry Use Turbo Blade Cutting Disk Made Of Ceramic Tile Marble

# **Description:**

**Factory Outlet Dry Use Turbo Blade Cutting Disk** is a particularly stable and mature diamond saw blade, especially suitable for cutting ceramics, porcelain, vitrified tiles, granite, stoneware, hard tiles and other stone.

### Factory Outlet Dry Use Turbo Blade Cutting Disk

1.Long working life and superior performance

2.Excellent performance on hard construction material ,reinforced concrete ,brick stone ,smooth cutting on variety tile ,masonry and stone.