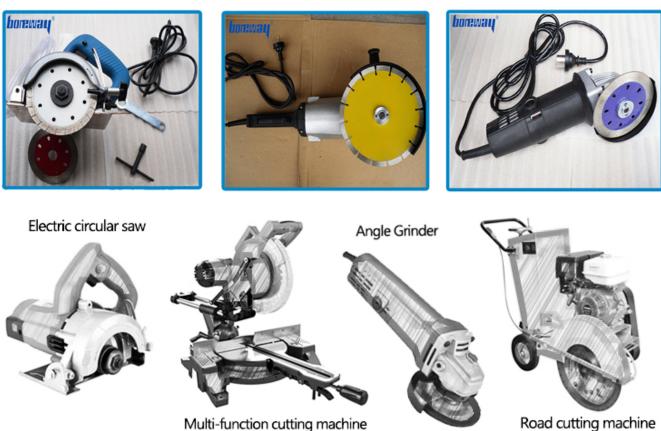

# **Applications Machine:**

### Factory Outlet Dry Use Turbo Blade Cutting

Disk use for angle grinder, circular saw, masonry saw, table saw

**Related Products:** 

Saw Blade Dry Diamond Cutting Disc

Boreway Machinery Co.,Ltd www.diamondtools.top