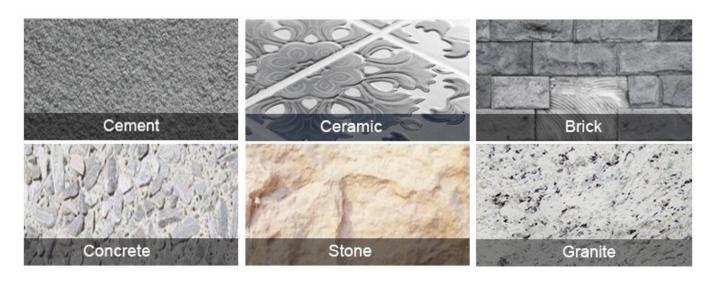

# **Description:**

**Factory Outlet Dry Use Turbo Blade Cutting Disk** is a particularly stable and mature diamond saw blade, especially suitable for cutting ceramics, porcelain, vitrified tiles, granite, stoneware, hard tiles and other stone.

### Hot Sintered, Dry or Wet Use!

Factory Outlet Dry Use Turbo Blade Cutting Disk is suitable for kinds of granite, stone, limestone, sandstone, basalt ,natural stone lava stone etc.