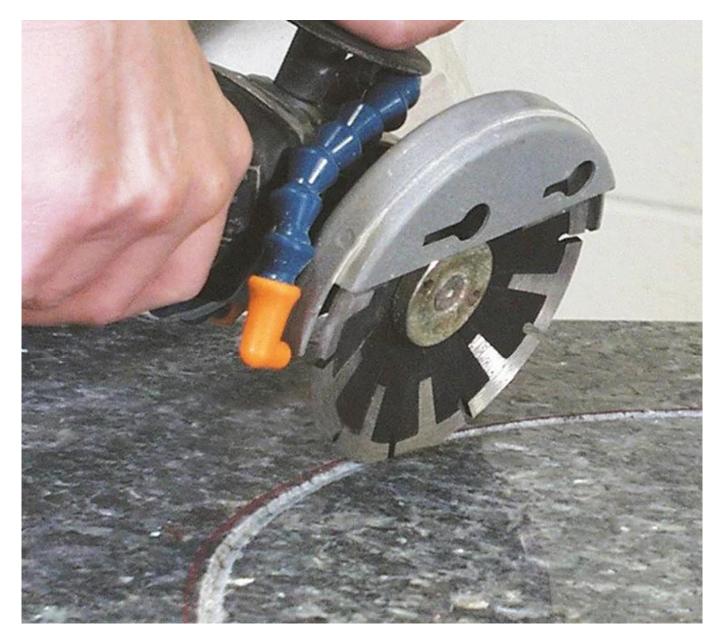

## **Description:**

S e g m e s

m H e i

g h

t :

BladDiamondial:

**Sharp And Durable Saw Blade** for hand hold circular saw and angle grinders. Prpvide fast,free,smooth cutting in brick,tile,concrete ,stone and other building material.

## **Applications:**

**Sharp And Durable Saw Blade** hand hold circular saw and angle grinders. Provide fast,free,smooth cutting in brick,tile,concrete ,stone and other building material.

As the saw blade size is small and medium, it is easy to use, in the cutting is no deformed, flexible usage, is the most commonly used one of the series of diamond cutting disc.

Angle Grinders Machine

Manual Cutting Machine

**Concrete Granite Cutting Disc** for all kinds of manual cutting machines or angle grinders.

Attention when use:

1. Before saw blade installed, pollutions adhering between saw blade and flange shall be removed,