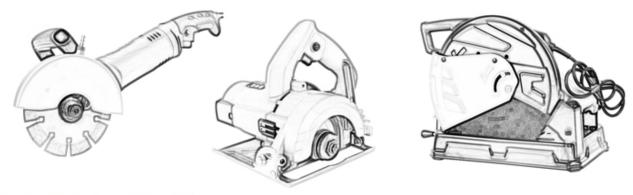

## **Applications Machine:**

Angle Grinders Machine

Manual Cutting Machine

**Concrete Granite Cutting Disc** for all kinds of manual cutting machines or angle grinders.

Attention when use:

1. Before saw blade installed, pollutions adhering between saw blade and flange shall be removed,