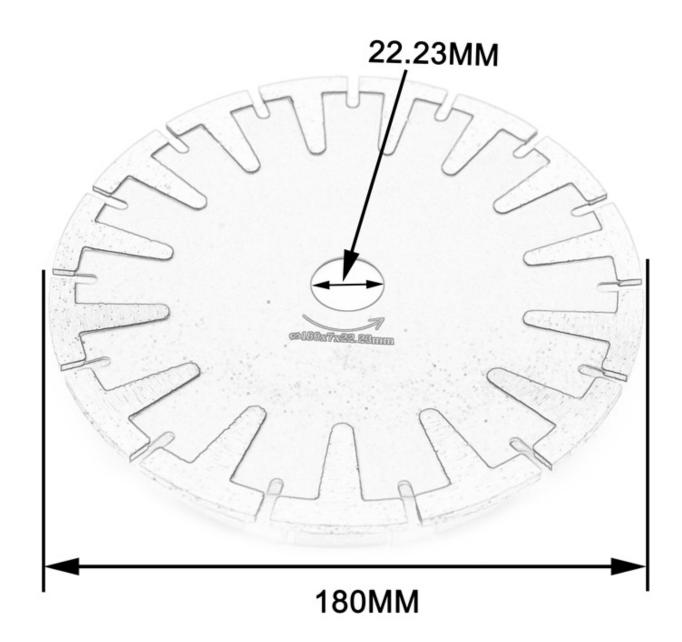

Factory=Quality Control=Competitive Price=Own technology=OEM

Specification:

The following are normal specifications Sharp And Durable Saw Blade:

| Diameter      | Bore (mm)    | Segment Height |
|---------------|--------------|----------------|
| 105mm(4 inch) | 20mm/22.23mm | 8mm            |
| 125mm(5 inch) |              |                |
| 150mm(6 inch) |              |                |
| 180mm(7 inch) |              |                |

## **Description:**

S e g m e s

m H e i

g h

t :

BladDiamondial:

**Sharp And Durable Saw Blade** for hand hold circular saw and angle grinders. Prpvide fast,free,smooth cutting in brick,tile,concrete ,stone and other building material.

■Manuf,actur,evr. 7 l n c h 7 l 8 m m 2 Bin pr 2 2 3 i 2 8 m m Turbo, Continuon and and and a concave.

I

Stone, Marble, Gran Applonatione, Tile, AsphaltEtc.