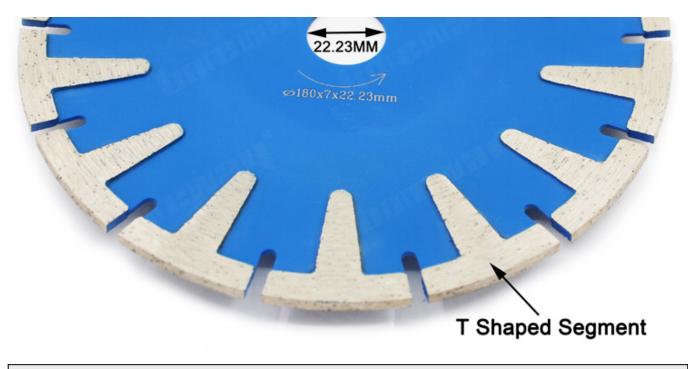

Factory=Quality Control=Competitive Price=Own technology=OEM

Specification:

The following are normal specifications Sharp And Durable Saw Blade:

| Diameter      | Bore (mm)    | Segment Height |
|---------------|--------------|----------------|
| 105mm(4 inch) | 20mm/22.23mm | 8mm            |
| 125mm(5 inch) |              |                |
| 150mm(6 inch) |              |                |
| 180mm(7 inch) |              |                |

## **Description:**

S e g m e s

m H e i

g h

t :

BladDiamondial:

**Sharp And Durable Saw Blade** for hand hold circular saw and angle grinders. Prpvide fast,free,smooth cutting in brick,tile,concrete ,stone and other building material.

■Manuf,actur,evr. 7 l n c h 7 l 8 m m 2 Bin pr 2 2 3 i 2 8 m m Turbo, Continuon and and and a concave.

I

Stone, Marble, Gran Applonatione, Tile, AsphaltEtc.