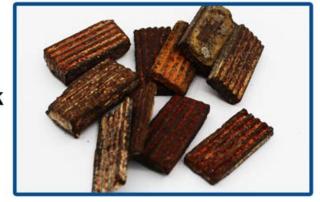

nch) |              |                |
| 150mm(6 inch) |              |                |
| 180mm(7 inch) |              |                |

The above specifications is only for reference, other specifications may be available as per customer's demand.

## **Description:**

S e g m e s

m H e i

g h

t :

BladDiamondial:

**Sharp And Durable Saw Blade** for hand hold circular saw and angle grinders. Prpvide fast,free,smooth cutting in brick,tile,concrete ,stone and other building material.

■Manuf,actur,evr. 7 l n c h 7 l 8 m m 2 Bin pr 2 2 3 i 2 8 m m Turbo, Continuon and and and a concave.

I

Stone, Marble, Gran Applonatione, Tile, AsphaltEtc.

## Our factory use original high grade diamond



# Our blade cutting effect



## Other factory mix second diamond selected from waste segment



## Other supplier blade cutting effect











### Feature:

## Sharp And Durable Saw Blade

- 1.Diamond concave saw blade
- 2.Dry and wet use for better performance
- 3.Continuous changes make the cutting smoother.
- 4.Protect teeth to prevent damage to the substrate.



## **Applications:**

**Sharp And Durable Saw Blade** hand hold circular saw and angle grinders. Provide fast,free,smooth cutting in brick,tile,concrete ,stone and other building material.

As the saw blade size is small and medium, it is easy to use, in the cutting is no deformed, flexible usage, is the most commonly used one of the series of diamond cutting disc.

Hot Sintered or Code Pressed, Dry or Wet Use!





## **Applications Machine:**

### Sharp And Durable Saw Blade

- a) Smooth and fast cutting and curvin