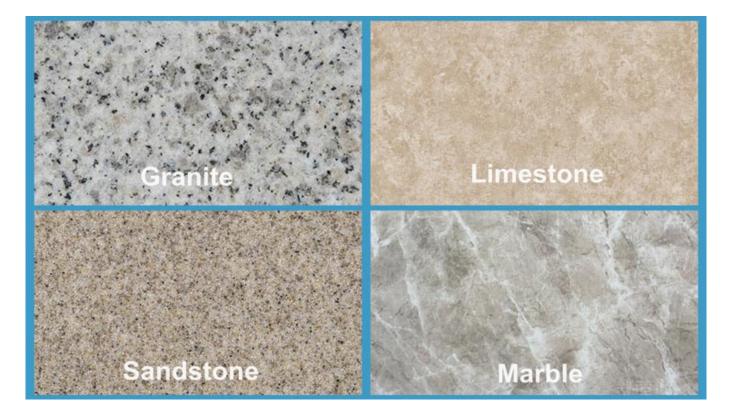

## **Applications:**

**Sharp And Durable Saw Blade** hand hold circular saw and angle grinders. Provide fast,free,smooth cutting in brick,tile,concrete ,stone and other building material.

As the saw blade size is small and medium, it is easy to use, in the cutting is no deformed, flexible usage, is the most commonly used one of the series of diamond cutting disc.