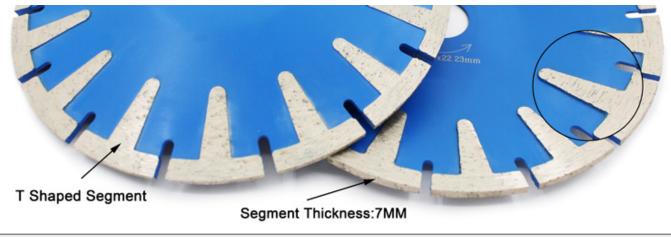

## **Description:**

S e g m e s

m H e i

g h

t :

BladDiamondial:

**Sharp And Durable Saw Blade** for hand hold circular saw and angle grinders. Prpvide fast,free,smooth cutting in brick,tile,concrete ,stone and other building material.

■Manuf,actur,evr. 7 l n c h 7 l 8 m m 2 Bin pr 2 2 3 i 2 8 m m Turbo, Continuon and and and a concave.

I

Stone, Marble, Gran Applonatione, Tile, AsphaltEtc.

## Sharp And Durable Saw Blade

- 1.Diamond concave saw blade
- 2.Dry and wet use for better performance
- 3.Continuous changes make the cutting smoother.
- 4.Protect teeth to prevent damage to the substrate.