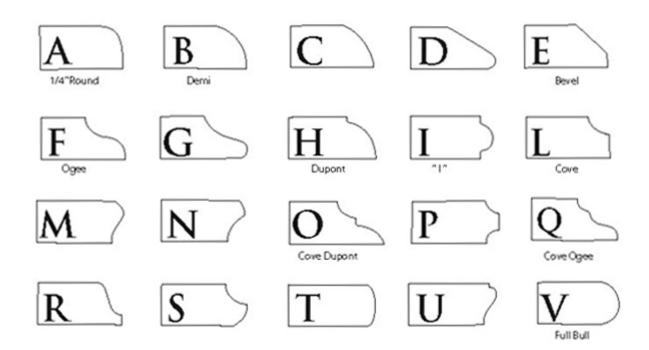

#### The specification of diamond router bits:

| Model | Shape                                            | Thickness                        | Diameter                                               | Connection        | Applicable<br>Materials                                         |
|-------|--------------------------------------------------|----------------------------------|--------------------------------------------------------|-------------------|-----------------------------------------------------------------|
| BW-RB | A,B,C,D,E<br>F,G,H,I,L<br>M,N,O,P,Q<br>R,S,T,U V | 20 mm<br>30 mm<br>40 mm<br>50 mm | 50mm<br>60mm<br>70mm<br>80mm<br>90mm<br>100mm<br>125mm | M10<br>M12<br>M14 | Granite<br>Marble<br>Quartz<br>Artificial stone<br>Other stones |

Shape: