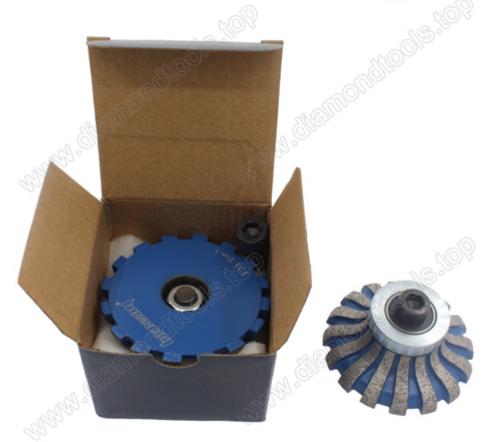

## **Packing**

Diamond router bits packing in the carton.

We can also pack the diamond router bits according to your requirements.

Special specifications need to be negotiated for delivery times.