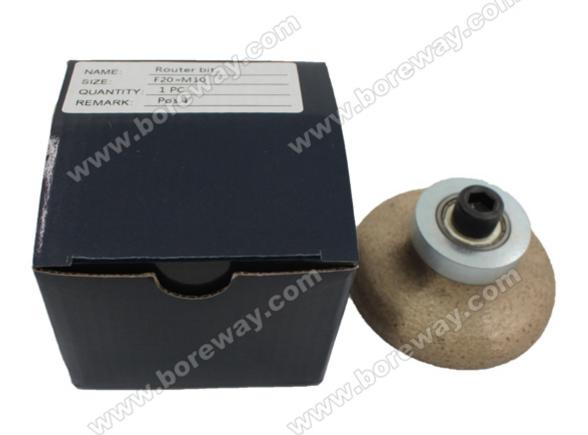

#### **Brief introduction:**

This F20\*M10 diamond router bits are widely used on portable profiling machines for processing the edge of stone kitchen tops, vanity tops, counter tops, table tops etc. We offer a wide range & shapes with different sizes to satisfy your exact profiling needs.

### Packing:

Products packing in the carton.

We can also pack the products according to your requirements.

Special specifications need to be negotiated for delivery times.

Boreway Machinery Co., Ltd. www.diamondtools.top www.boreway.com