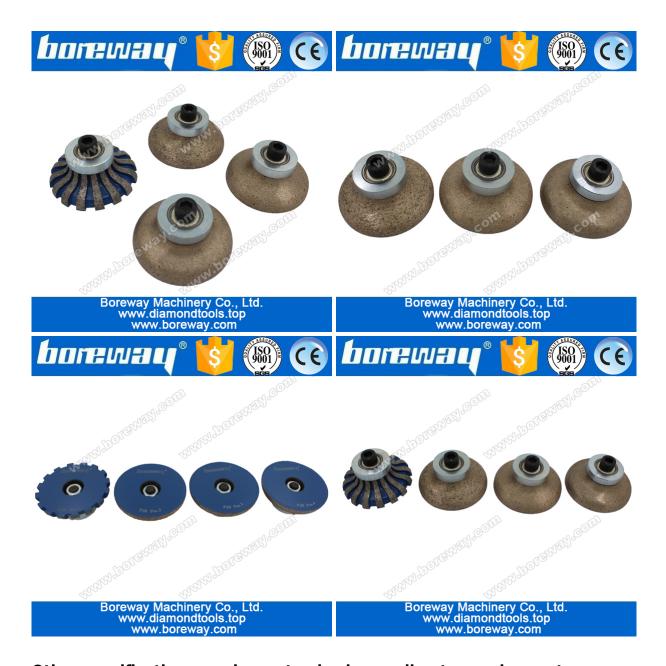

## Specification of complete set diamond router bits:

| Diameter/mm | Thickness/mm | Grit/mm   | Spindle          | Materials                                    | Machine                         | Shape                              |
|-------------|--------------|-----------|------------------|----------------------------------------------|---------------------------------|------------------------------------|
| 50-125      | 20,30,40,50  | 30#-1000# | M8,M10,M14,1/2"G | Granite<br>marble and<br>other stone<br>slab | Portable<br>grinding<br>machine | Customized according to your needs |

The following shows only part of the product, other products can be customized according to your needs

If you do not find the product you want, please contact us for more products details.

## Other specifications can be customized according to requirements.