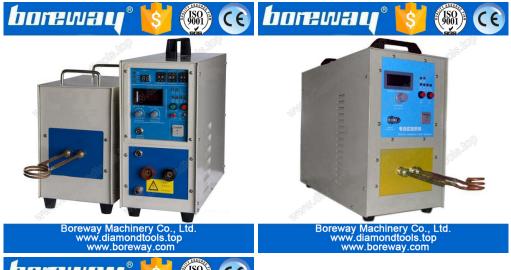

## **Brief introduction:**

The high frequency induction heating machine uses a series resonant circuit, the resonant output low voltage, high current frequency power by high-frequency transformer; This high frequency welding machine is our newest generation products, using MOSFET power devices and our newest generation variable flow control technology, equipment a very simple structure, high reliability, low maintenance, customer self-maintenance convenience, is currently one of the most widely used welding machine.

#### Features:

- 1.Under the same conditions, saving a double electric energy than traditional ones.
- 2.Can be used in pipeline operations, the small ext machine occupies a small counter top space, easy to move.
- 3. With over-current, over-voltage, under-water, phase failure, load discomfort state, the provision of higher reliability and durability.
- 4. Applied to the workplace with poor environment, you can put the main host machine in clean space, reducing the host's repair rate, increase the reliability of the device.
- 5.Design with a 100% load, continuously 24 hours a day, can be equipped with infrared temperature measurement, automatic temperature control, improve the heating quality and simplify the manual operation.