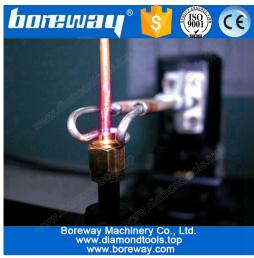

Iron pipe welding

Copper tube welding

Diamond saw blade welding

Multi-site welding

A variety of materials welding

Annex:Foot switch/hand-press switch,heating coil(can be customized),water pipes,water pumps(need to buy).