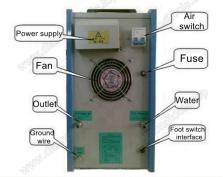

# **Details:**

# **Specification of High frequency induction welding machines:**

|                                                 | <u>,-</u>                           |                                 |                                 |
|-------------------------------------------------|-------------------------------------|---------------------------------|---------------------------------|
| Parameters                                      | Numerical                           |                                 |                                 |
| Input voltage                                   | Single-phase 220V 50/60HZ           | Three phase 380V, 50/60HZ       | Three-phase 380V                |
| The operating voltage                           | 220 V                               | 340-430 V                       | 380V                            |
| Power                                           | 20 KW                               | 25 KW                           | 30 KW                           |
| Out current                                     | 200-1050 A                          | 200-1200 A                      | 400-1500 A                      |
| Work frequency                                  | 30-100 KHZ                          | 30-80 KHZ                       | 30-80 KHZ                       |
| Rated duty cycle                                | 100%                                | 100%                            | 100%                            |
| Power factor                                    | ≥95                                 | ≥95                             | ≥95                             |
| Temperature of cooling water                    | ≤ 40°C                              | ≤ 40°C                          | ≤ 40°C                          |
| Cooling water Pressure                          | 0.06-0.12 Mpa                       | 0.06Mpa-0.12Mpa                 | 0.06Mpa-0.12Mpa                 |
| Cooling watering flow                           | 7.5 L/min                           | 7.3 L/min                       | 7.5 L/min                       |
| Main host size and weight                       | 620mm*290mm*500mm 25kg              | 560*220*590mm 22kg              | 600*255*540mm 35Kg              |
| Extension size and weight                       | Optional                            | Optional                        | 450*255*390mm 30KG              |
| Cooling watering flow Main host size and weight | 7.5 L/min<br>620mm*290mm*500mm 25kg | 7.3 L/min<br>560*220*590mm 22kg | 7.5 L/min<br>600*255*540mm 35Kg |