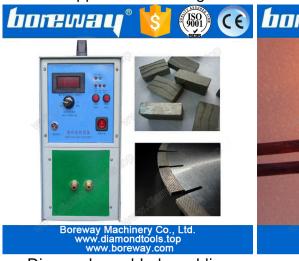

# **Specification of High frequency induction welding machines:**

|                                                 | <u>,-</u>                           |                                 |                                 |
|-------------------------------------------------|-------------------------------------|---------------------------------|---------------------------------|
| Parameters                                      | Numerical                           |                                 |                                 |
| Input voltage                                   | Single-phase 220V 50/60HZ           | Three phase 380V, 50/60HZ       | Three-phase 380V                |
| The operating voltage                           | 220 V                               | 340-430 V                       | 380V                            |
| Power                                           | 20 KW                               | 25 KW                           | 30 KW                           |
| Out current                                     | 200-1050 A                          | 200-1200 A                      | 400-1500 A                      |
| Work frequency                                  | 30-100 KHZ                          | 30-80 KHZ                       | 30-80 KHZ                       |
| Rated duty cycle                                | 100%                                | 100%                            | 100%                            |
| Power factor                                    | ≥95                                 | ≥95                             | ≥95                             |
| Temperature of cooling water                    | ≤ 40°C                              | ≤ 40°C                          | ≤ 40°C                          |
| Cooling water Pressure                          | 0.06-0.12 Mpa                       | 0.06Mpa-0.12Mpa                 | 0.06Mpa-0.12Mpa                 |
| Cooling watering flow                           | 7.5 L/min                           | 7.3 L/min                       | 7.5 L/min                       |
| Main host size and weight                       | 620mm*290mm*500mm 25kg              | 560*220*590mm 22kg              | 600*255*540mm 35Kg              |
| Extension size and weight                       | Optional                            | Optional                        | 450*255*390mm 30KG              |
| Cooling watering flow Main host size and weight | 7.5 L/min<br>620mm*290mm*500mm 25kg | 7.3 L/min<br>560*220*590mm 22kg | 7.5 L/min<br>600*255*540mm 35Kg |

The following shows only part of the product, other products can be customized according to your needs

If you do not find the product you want, please contact us for more products details.

Non-conventional tools welding

Iron pipe welding

Copper tube welding

Diamond saw blade welding

Multi-site welding

A variety of materials welding

Annex:Foot switch/hand-press switch,heating coil(can be customized),water pipes,water pumps(need to buy).