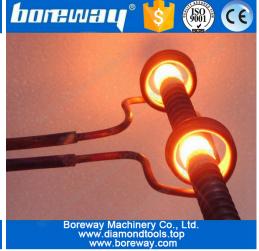

Iron pipe welding

Copper tube welding

Diamond saw blade welding

Multi-site welding

A variety of materials welding

Annex:Foot switch/hand-press switch,heating coil(can be customized),water pipes,water pumps(need to buy).