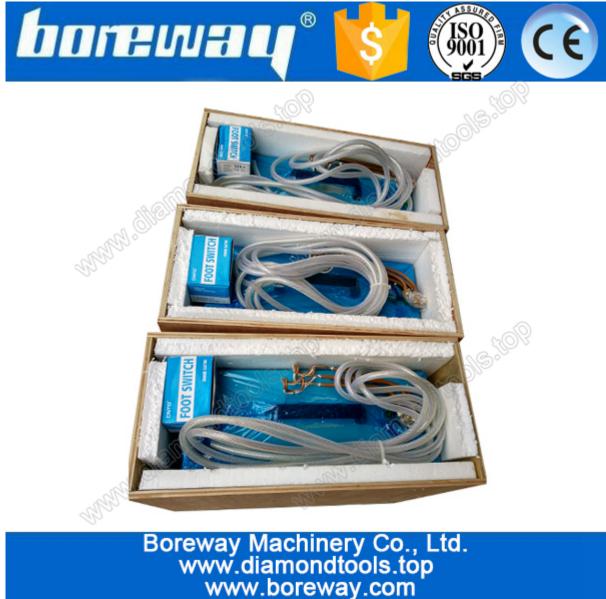

The following shows only part of the product,other products can be customized according to your needs

If you do not find the product you want,please contact us for more products details.

Annex:Foot switch/hand-press switch,heating coil(can be customized),water pipes,water pumps(need to buy).

#### Packing:

High frequency induction welding machine packing in the wooden. We can also pack the welding machine according to your requirements. Special specifications need to be negotiated for delivery times.