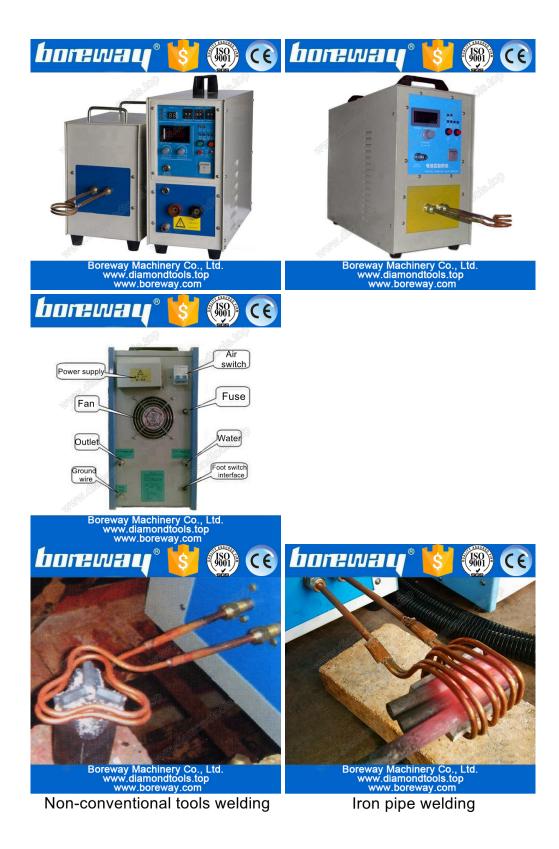

The following shows only part of the product,other products can be customized according to your needs

If you do not find the product you want,please contact us for more products details.

Annex:Foot switch/hand-press switch,heating coil(can be customized),water pipes,water pumps(need to buy).