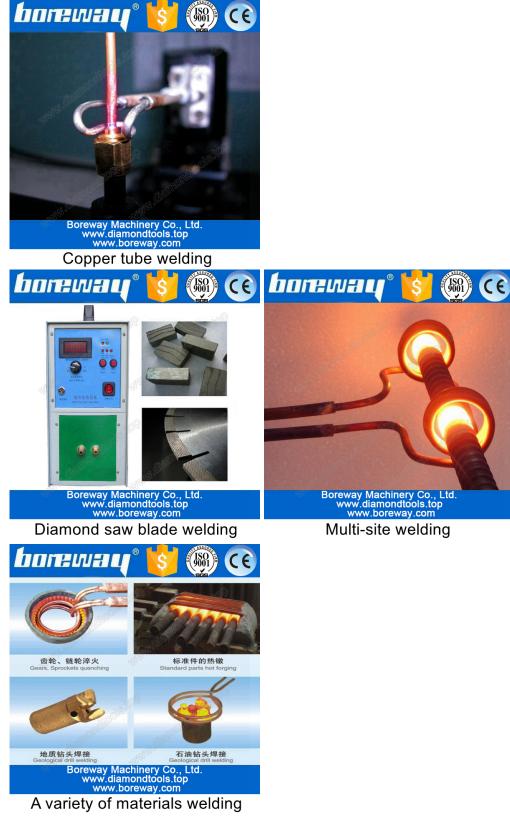

The following shows only part of the product,other products can be customized according to your needs

If you do not find the product you want,please contact us for more products details.

Annex:Foot switch/hand-press switch,heating coil(can be customized),water pipes,water pumps(need to buy).