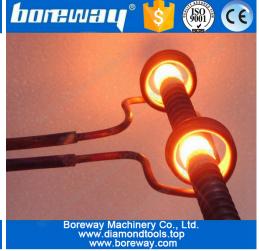

# **Details:**

Iron pipe welding

Copper tube welding

Diamond saw blade welding

Multi-site welding

A variety of materials welding

Annex:Foot switch/hand-press switch,heating coil(can be customized),water pipes,water pumps(need to buy).