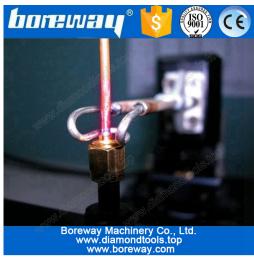

# **Details:**

Iron pipe welding

Copper tube welding

Diamond saw blade welding

Multi-site welding

A variety of materials welding

Annex:Foot switch/hand-press switch,heating coil(can be customized),water pipes,water pumps(need to buy).