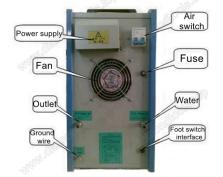

| 7.5 L/min                           | 7.3 L/min                       | 7.5 L/min                       |
| Main host size and weight                       | 620mm*290mm*500mm 25kg              | 560*220*590mm 22kg              | 600*255*540mm 35Kg              |
| Extension size and weight                       | Optional                            | Optional                        | 450*255*390mm 30KG              |
| Cooling watering flow Main host size and weight | 7.5 L/min<br>620mm*290mm*500mm 25kg | 7.3 L/min<br>560*220*590mm 22kg | 7.5 L/min<br>600*255*540mm 35Kg |

The following shows only part of the product, other products can be customized according to your needs

If you do not find the product you want, please contact us for more products details.









Non-conventional tools welding



Iron pipe welding



Copper tube welding



Diamond saw blade welding



Multi-site welding



A variety of materials welding

Annex:Foot switch/hand-press switch,heating coil(can be customized),water pipes,water pumps(need to buy).

Other specifications can be customized according to requirements. Before purchasing the machine, please provide the specifications of the welding workpieces.

#### Packing:

High frequency induction welding machine packing in the wooden.

We can also pack the welding machine according to your requirements.

Special specifications need to be negotiated for delivery times.





# Boreway Machinery Co., Ltd. www.diamondtools.top www.boreway.com

Contact us:

Fujian Nanan Boreway Machinery Co.,Ltd.

Address: Hongxing Street, S