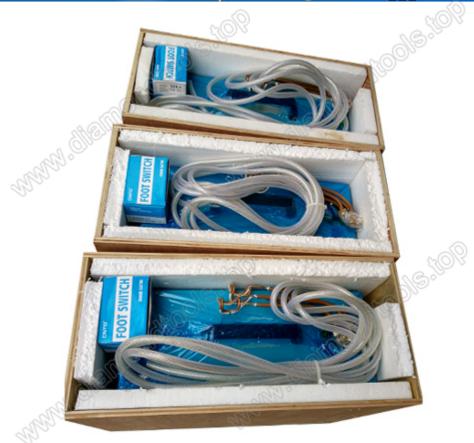

#### Packing:

High frequency induction welding machine packing in the wooden.

We can also pack the welding machine according to your requirements.

Special specifications need to be negotiated for delivery times.