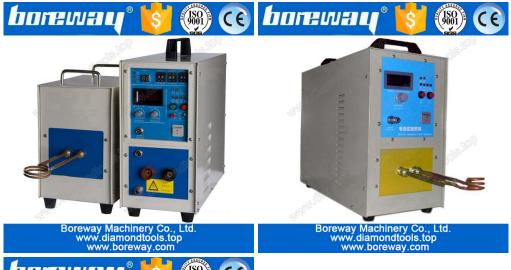

## **Brief introduction:**

The high frequency induction heating machine uses a series resonant circuit, the resonant output low voltage, high current frequency power by high-frequency transformer; This high frequency welding machine is our newest generation products, using MOSFET power devices and our newest generation variable flow control technology, equipment a very simple structure, high reliability, low maintenance, customer self-maintenance convenience, is currently one of the most widely used welding machine.

#### Features:

- 1.Under the same conditions, saving a double electric energy than traditional ones.
- 2.Can be used in pipeline operations, the small ext machine occupies a small counter top space, easy to move.
- 3. With over-current, over-voltage, under-water, phase failure, load discomfort state, the provision of higher reliability and durability.
- 4. Applied to the workplace with poor environment, you can put the main host machine in clean space, reducing the host's repair rate, increase the reliability of the device.
- 5.Design with a 100% load, continuously 24 hours a day, can be equipped with infrared temperature measurement, automatic temperature control, improve the heating quality and simplify the manual operation.

# **Specification of High frequency induction welding machines:**

|                                                 | <u>,-</u>                           |                                 |                                 |
|-------------------------------------------------|-------------------------------------|---------------------------------|---------------------------------|
| Parameters                                      | Numerical                           |                                 |                                 |
| Input voltage                                   | Single-phase 220V 50/60HZ           | Three phase 380V, 50/60HZ       | Three-phase 380V                |
| The operating voltage                           | 220 V                               | 340-430 V                       | 380V                            |
| Power                                           | 20 KW                               | 25 KW                           | 30 KW                           |
| Out current                                     | 200-1050 A                          | 200-1200 A                      | 400-1500 A                      |
| Work frequency                                  | 30-100 KHZ                          | 30-80 KHZ                       | 30-80 KHZ                       |
| Rated duty cycle                                | 100%                                | 100%                            | 100%                            |
| Power factor                                    | ≥95                                 | ≥95                             | ≥95                             |
| Temperature of cooling water                    | ≤ 40°C                              | ≤ 40°C                          | ≤ 40°C                          |
| Cooling water Pressure                          | 0.06-0.12 Mpa                       | 0.06Mpa-0.12Mpa                 | 0.06Mpa-0.12Mpa                 |
| Cooling watering flow                           | 7.5 L/min                           | 7.3 L/min                       | 7.5 L/min                       |
| Main host size and weight                       | 620mm*290mm*500mm 25kg              | 560*220*590mm 22kg              | 600*255*540mm 35Kg              |
| Extension size and weight                       | Optional                            | Optional                        | 450*255*390mm 30KG              |
| Cooling watering flow Main host size and weight | 7.5 L/min<br>620mm*290mm*500mm 25kg | 7.3 L/min<br>560*220*590mm 22kg | 7.5 L/min<br>600*255*540mm 35Kg |