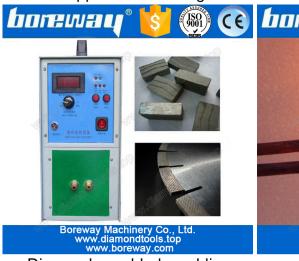

The following shows only part of the product, other products can be customized according to your needs

If you do not find the product you want, please contact us for more products details.

Non-conventional tools welding

Iron pipe welding

Copper tube welding

Diamond saw blade welding

Multi-site welding

A variety of materials welding

Annex:Foot switch/hand-press switch,heating coil(can be customized),water pipes,water pumps(need to buy).