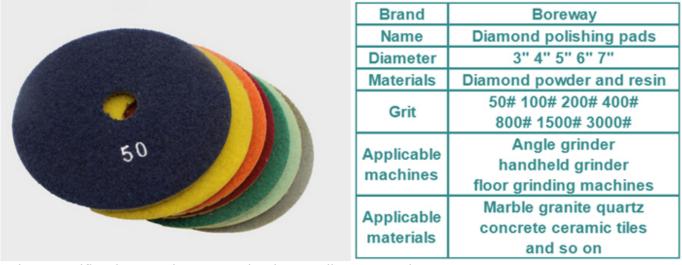

#### **Specification:**

Specification of electroplated diamond polishing pads:

Other specification can be customized according to need.