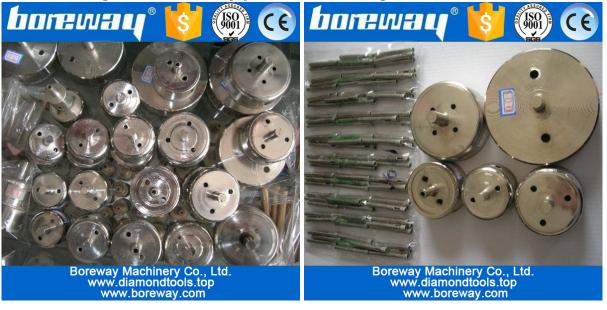

### **Pictures:**

# The following shows are only part of diamond glass drill bits: