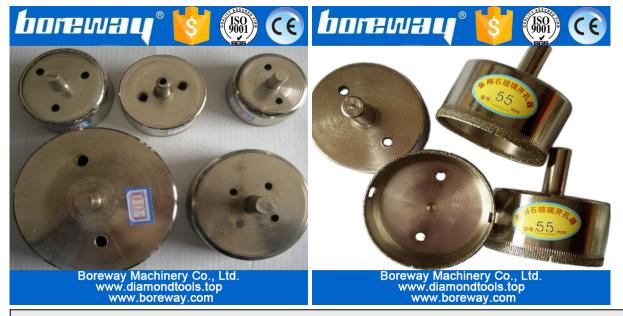

### **Pictures:**

# The following shows are only part of diamond glass drill bits: