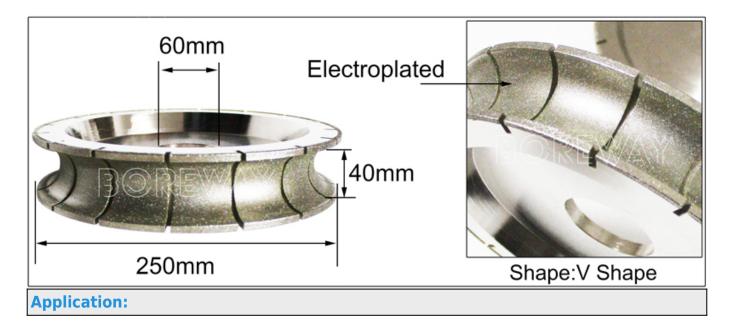

# **Product Specification:**

The followings are the normal specifications of our electroplated diamond grinding wheel:

| Diameter | Width/<br>Thickness | Arbor/Inner Hole | Grit No.          |
|----------|---------------------|------------------|-------------------|
| 250MM    | 40MM                | 60MM             | 40#<br>60#<br>80# |

More normal specification of electroplated diamond grinding wheel:

| Diameter | Thickness | Inner<br>Hole | Application                          | Shape Type                                                                                                                                            |
|----------|-----------|---------------|--------------------------------------|-------------------------------------------------------------------------------------------------------------------------------------------------------|
| 150MM    | 20/30/40  | 30            | Granite<br>Marble<br>Ceramic<br>Tile | Bullnose Single Dupont Single Bullnose Half Radius Single Ogee Bullnose Bevel Double Ogee Double Radius Top Chamfer Threshold Single Edge Other Types |
| 200MM    | 20/30/40  | 30            |                                      |                                                                                                                                                       |
| 250MM    | 20/30/40  | 50            |                                      |                                                                                                                                                       |
| 300MM    | 20/30/40  | 50            |                                      |                                                                                                                                                       |
| 350MM    | 20/30/40  | 50            |                                      |                                                                                                                                                       |