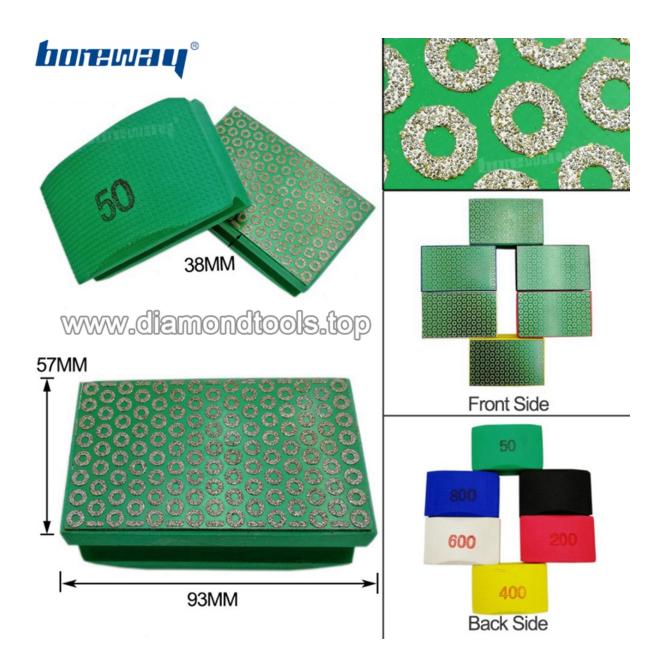

#### Introduction:

6Pcs/Set(#50, #100, #200, #400, #600, #800) 90X55MM <u>Electroplated Diamond Hand</u> <u>Polishing Pad</u> application for hand Polishing job or recovering scratches on a wide range of material, they are ideal for polishing granite, marble glass and concrete, ceramic, glass fiber and other brittle materials any where. It is suit for the edging polishing and grinding in which the machine can't touch.

#### Specification:

Hard Foam-backed grinding block Electroplated Diamond Hand Polishing Pad

The following is the normal specification of diamond hand polishing pads:

| Product Name | Туре | Specification | Grit No.                                                               |
|--------------|------|---------------|------------------------------------------------------------------------|
| 1 '          | and  | 10022000      | 50#, 60#, 100#, 120#, 200#,<br>400#, #600, 800#, 1500#,<br>3500#,7000# |

#### **Pictures:**

Hard Foam-backed grinding block Electroplated Diamond Hand Polishing Pad

Boreway Machinery Co.,Ltd www.fordiamondtools.com www.diamondtools.top

Boreway Machinery Co.,Ltd www.fordiamondtools.com www.diamondtools.top