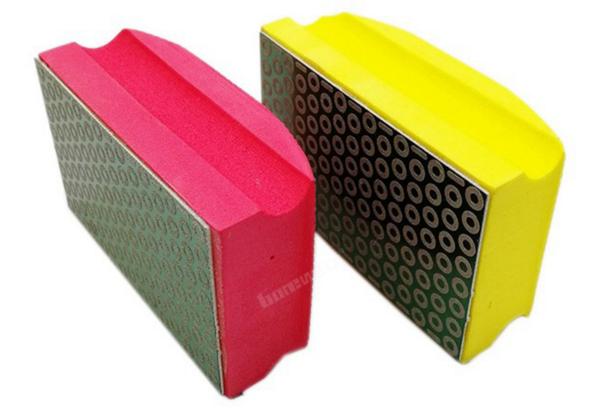

#### Introduction:

6Pcs/Set(#50, #100, #200, #400, #600, #800) 90X55MM <u>Electroplated Diamond Hand</u> <u>Polishing Pad</u> application for hand Polishing job or recovering scratches on a wide range of material, they are ideal for polishing granite, marble glass and concrete, ceramic, glass fiber and other brittle materials any where. It is suit for the edging polishing and grinding in which the machine can't touch.

#### Specification:

Hard Foam-backed grinding block Electroplated Diamond Hand Polishing Pad

The following is the normal specification of diamond hand polishing pads:

| Product Name | Туре | Specification | Grit No.                                                               |
|--------------|------|---------------|------------------------------------------------------------------------|
| 1 '          | and  | 10022000      | 50#, 60#, 100#, 120#, 200#,<br>400#, #600, 800#, 1500#,<br>3500#,7000# |

#### **Pictures:**

Hard Foam-backed grinding block Electroplated Diamond Hand Polishing Pad

Boreway Machinery Co.,Ltd www.fordiamondtools.com www.diamondtools.top

Boreway Machinery Co.,Ltd www.fordiamondtools.com www.diamondtools.top