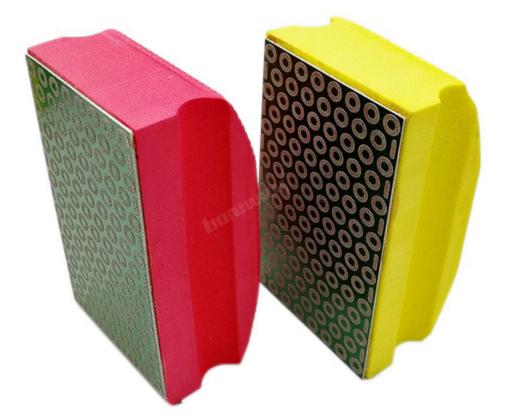

#### Introduction:

6Pcs/Set(#50, #100, #200, #400, #600, #800) 90X55MM <u>Electroplated Diamond Hand</u> <u>Polishing Pad</u> application for hand Polishing job or recovering scratches on a wide range of material, they are ideal for polishing granite, marble glass and concrete, ceramic, glass fiber and other brittle materials any where. It is suit for the edging polishing and grinding in which the machine can't touch.

#### Specification:

Hard Foam-backed grinding block Electroplated Diamond Hand Polishing Pad

The following is the normal specification of diamond hand polishing pads:

| Product Name | Туре | Specification | Grit No.                                                               |
|--------------|------|---------------|------------------------------------------------------------------------|
| 1 '          | and  | 10022000      | 50#, 60#, 100#, 120#, 200#,<br>400#, #600, 800#, 1500#,<br>3500#,7000# |

#### **Pictures:**

Hard Foam-backed grinding block Electroplated Diamond Hand Polishing Pad

Boreway Machinery Co.,Ltd www.fordiamondtools.com www.diamondtools.top

Boreway Machinery Co.,Ltd www.fordiamondtools.com www.diamondtools.top