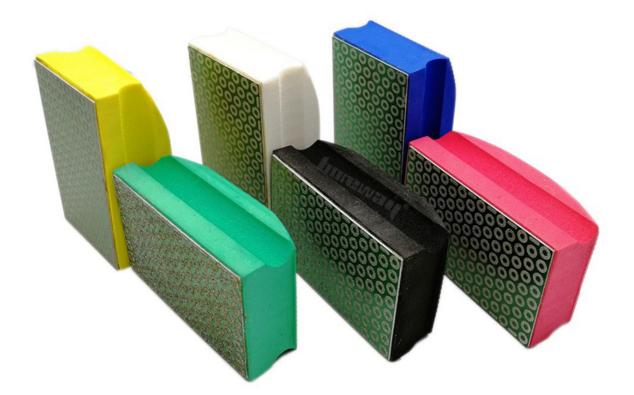

#### Introduction:

6Pcs/Set(#50, #100, #200, #400, #600, #800) 90X55MM <u>Electroplated Diamond Hand</u> <u>Polishing Pad</u> application for hand Polishing job or recovering scratches on a wide range of material, they are ideal for polishing granite, marble glass and concrete, ceramic, glass fiber and other brittle materials any where. It is suit for the edging polishing and grinding in which the machine can't touch.

#### Specification:

Hard Foam-backed grinding block Electroplated Diamond Hand Polishing Pad

The following is the normal specification of diamond hand polishing pads:

| Product Name | Туре | Specification | Grit No.                                                               |
|--------------|------|---------------|------------------------------------------------------------------------|
| 1 '          | and  | 10022000      | 50#, 60#, 100#, 120#, 200#,<br>400#, #600, 800#, 1500#,<br>3500#,7000# |

#### **Pictures:**

Hard Foam-backed grinding block Electroplated Diamond Hand Polishing Pad

Boreway Machinery Co.,Ltd www.fordiamondtools.com www.diamondtools.top

Boreway Machinery Co.,Ltd www.fordiamondtools.com www.diamondtools.top