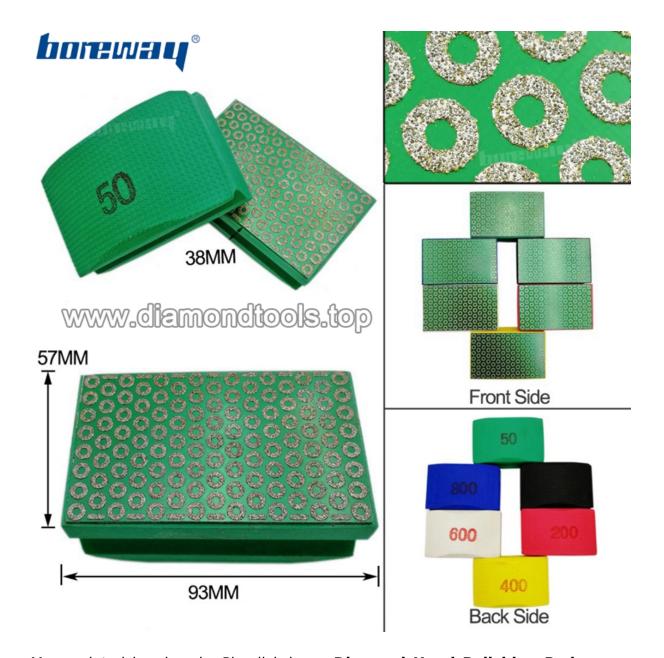

#### **Pictures:**

**Electroplated Diamond Hand Pads** For Stone And Concrete Polishing

Boreway Machinery Co.,Ltd www.fordiamondtools.com www.diamondtools.top

Boreway Machinery Co.,Ltd www.fordiamondtools.com www.diamondtools.top

Boreway Machinery Co.,Ltd www.fordiamondtools.com www.diamondtools.top

More related hand pads, Pls click here: **Diamond Hand Polishing Pads** 

#### **Electroplated Diamond Hand Pads** For Stone And Concrete Polishing

The following is the normal specification of diamond hand polishing pads:

| Product Name           | Туре     | Specification       | Grit No.                                                |
|------------------------|----------|---------------------|---------------------------------------------------------|
| Resin hand pad         | and      | 90*55mm<br>100*55mm | 50# 60# 100# 120# 200# 400# 600# 800# 1500# 3500# 7000# |
| Electroplated hand pad | Straight |                     |                                                         |