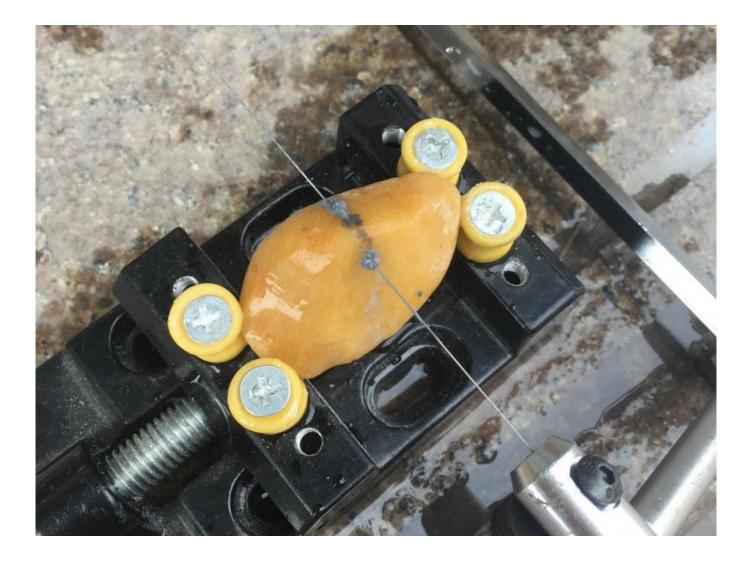

## **Applicable Machines:**

**Electroplated coping diamond wire saw** can be used with saw bow, manual/single-line/multi-line diamond cutting machine.