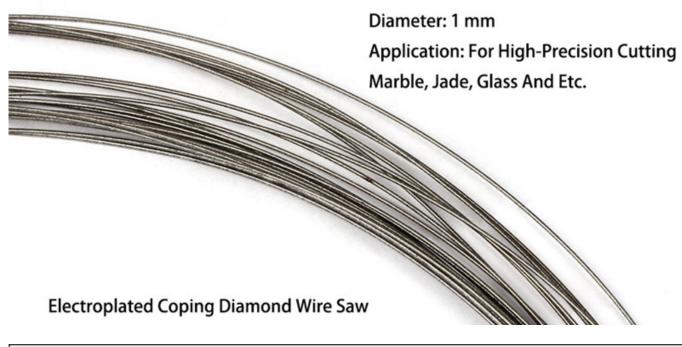

### Electroplated Coping Diamond Wire Saw For Marble Jewelry Wood Cutting

**Electroplated coping diamond wire saw** are made from high quality diamond and stainless steel. They are designed for high-precision cutting marble, jade, glass and etc. It cuts sharper than common wire saw.

### **Specifications:**

The following are normal specifications of **electroplated coping diamond wire saw:** 

| Length       | 2 m                                                                        |
|--------------|----------------------------------------------------------------------------|
| Diameter     | 1 mm                                                                       |
| Brand Name   | Boreway                                                                    |
| Industry     | Diamond Cutting Tools                                                      |
| Material     | Diamond And Stainless Steel                                                |
| Product Name | Electroplated Diamond Wire Saw                                             |
| Applications | For High-Precision Cutting Marble, Jade,<br>Glass And Etc.                 |
| Machine      | For Saw Bow, Manual / Single-Line / Multi-<br>Line Diamond Cutting Machine |