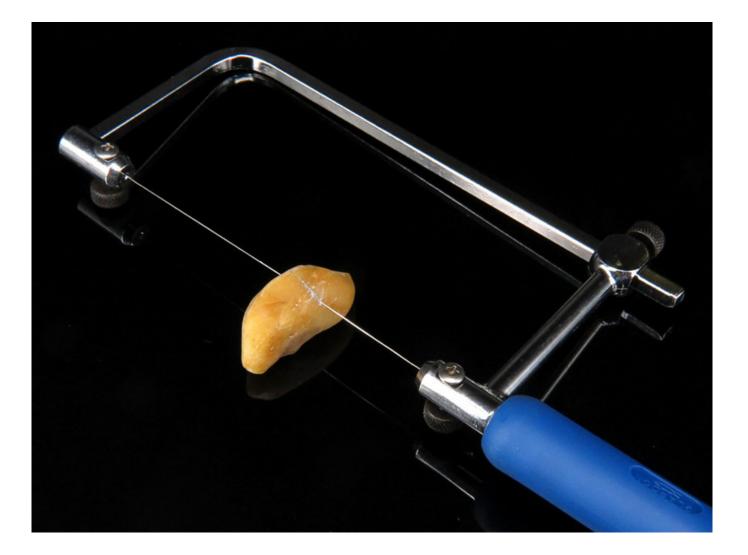

## **Applicable Machines:**

**Electroplated coping diamond wire saw** can be used with saw bow, manual/single-line/multi-line diamond cutting machine.